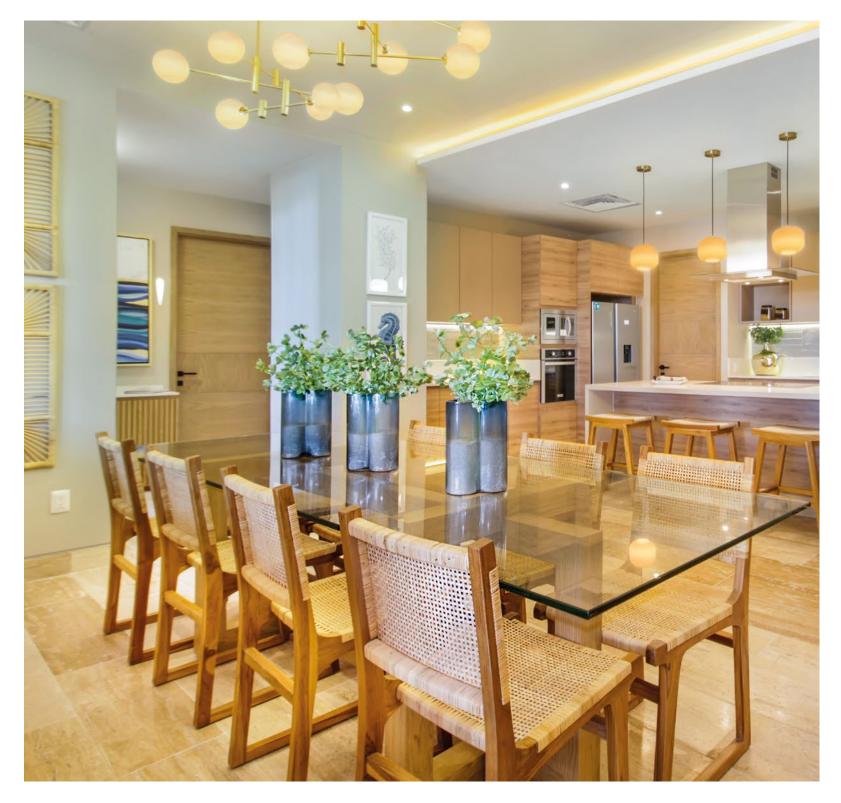

#### VEIA MODEL

Construction: 207 m<sup>2</sup> Interior: 182 m<sup>2</sup> Terrace: 25 m<sup>2</sup>

The images are illustrative and subject to change without prior notice.

The images are illustrative and subject to change without prior notice.