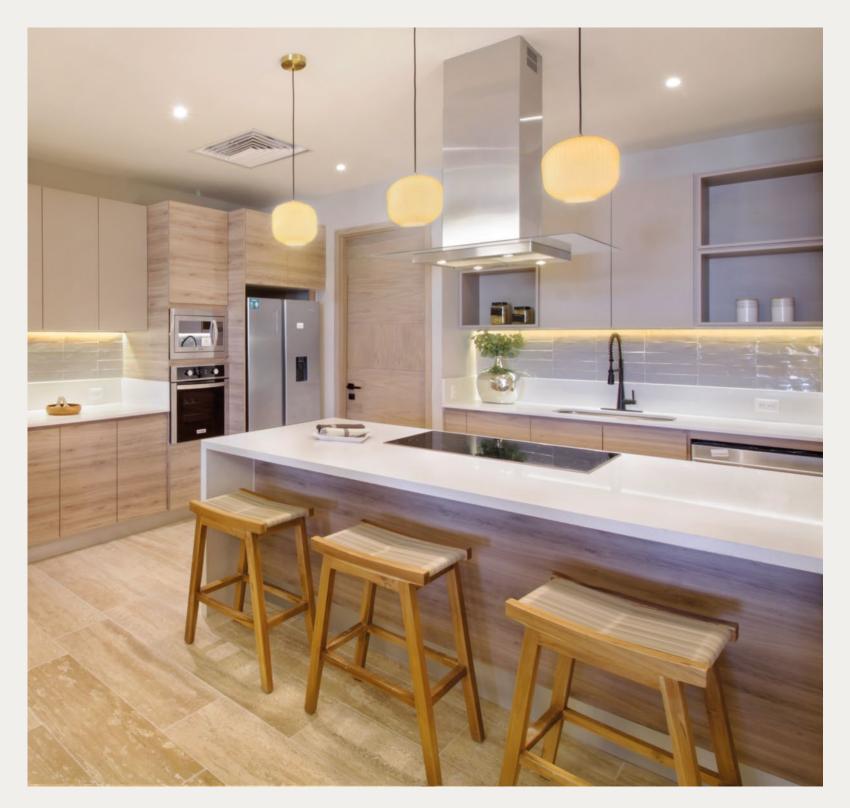

#### VEIA MODEL

Construction: 207 m<sup>2</sup> Interior: 182 m<sup>2</sup> Terrace: 25 m<sup>2</sup>

The images are illustrative and subject to change without prior notice.

The images are illustrative and subject to change without prior notice.