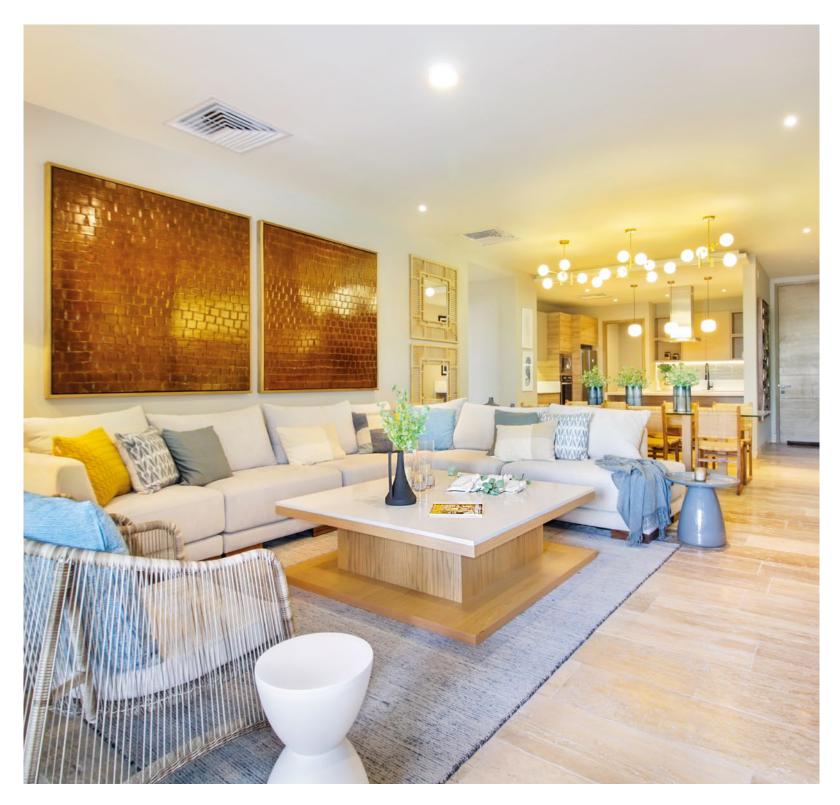

#### VEIA MODEL

Construction: 207 m<sup>2</sup> Interior: 182 m<sup>2</sup> Terrace: 25 m<sup>2</sup>

The images are illustrative and subject to change without prior notice.

The images are illustrative and subject to change without prior notice.