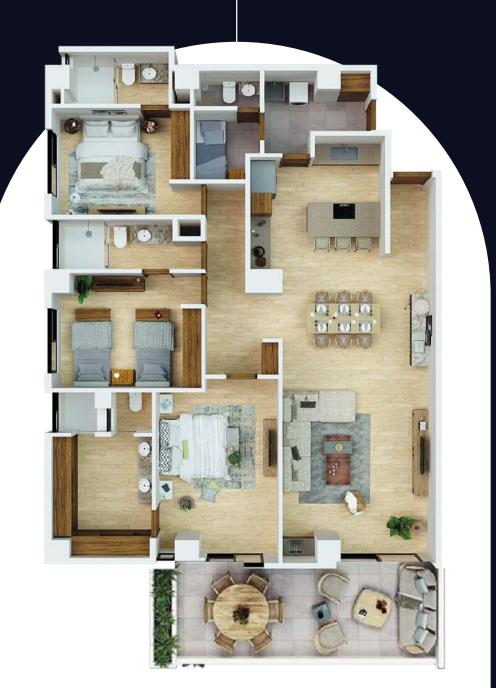

#### VEIA MODEL

Construction: 207 m<sup>2</sup> Interior: 182 m<sup>2</sup> Terrace: 25 m<sup>2</sup>

The images are illustrative and subject to change without prior notice.

The images are illustrative and subject to change without prior notice.