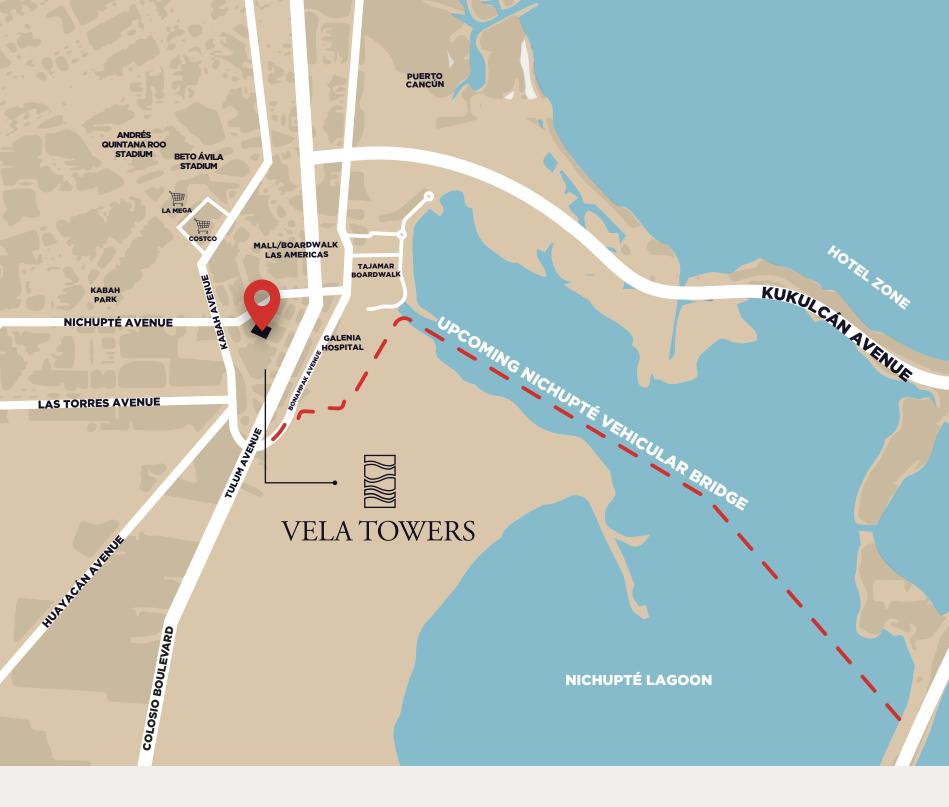

Vela Towers is much more than a residential complex; it's a unique opportunity to live in the heart of one of the world's most emblematic cities.

Located just 12 minutes from Cancun International Airport and close to major shopping centers, restaurants, and hospitals, as well as the new Nichupte Bridge connecting to the Hotel Zone and its white sandy beaches.

Its sophisticated architecture and luxurious finishes create a warm and timeless atmosphere, ideal for family moments and well-being.

Located in SM 13 on Av. Nizuc, 7 minutes from km 0 of the Hotel Zone and 12 minutes from Cancun International Airport.

## IOCATED IN THE HEART OF CANCUN