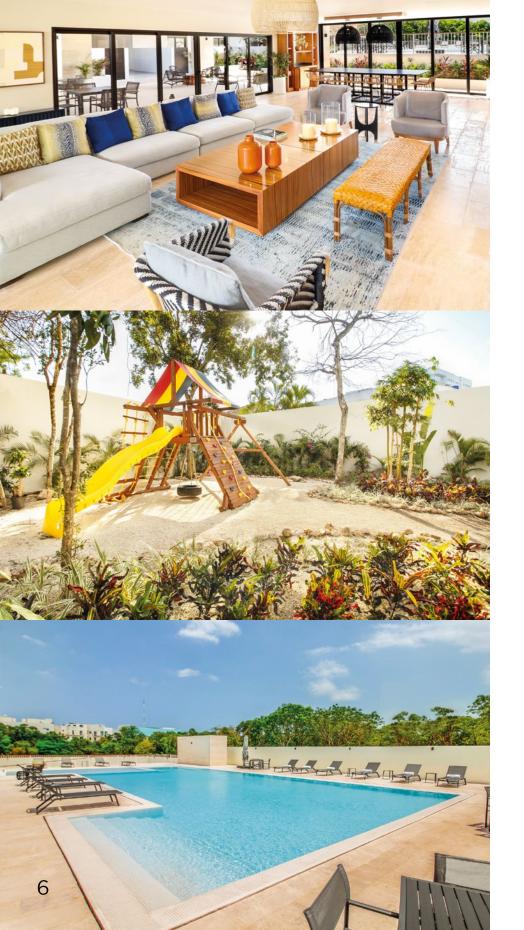

## SHARED AMENITIES

FAMILY POOL

CHILDREN'S PLAYGROUND

MULTI-PURPOSE ROOM

GRILLED ZONE

CONTROLLED ACCESS PADDLE COURT

MOTOR LOBBY

PET PARK

## TOWER 2 AMENITIES

GYM

SKY BAR

POOL

COWORKING

The images are illustrative and subject to change without prior notice.