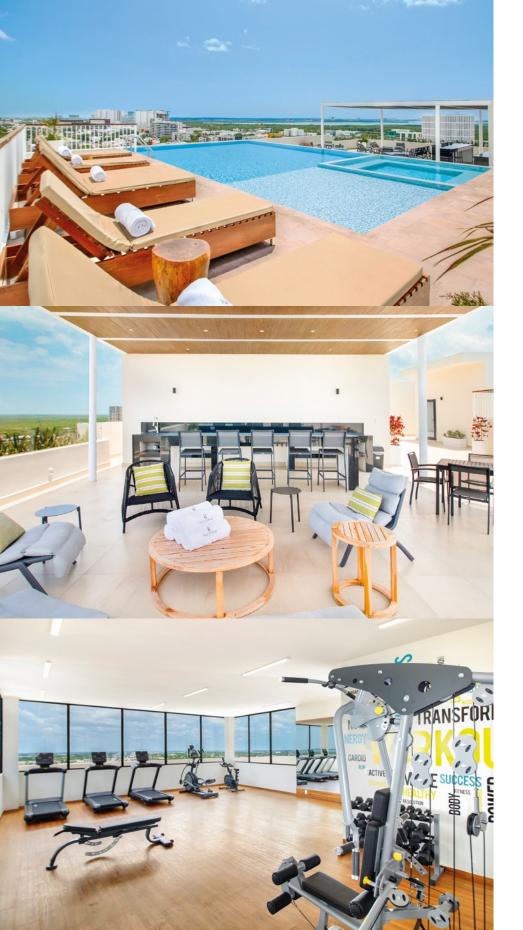

Vela Towers, Tower 2 is designed to fit your lifestyle, offering breathtaking views of the city, the Caribbean Sea, and Nichupte Lagoon. With amenities as a sky bar, gym, swimming pools, paddle court, and recreational areas for the whole family.

## TOWER 2 AMENITIES

GYM

SKY BAR

POOL

COWORKING

The images are illustrative and subject to change without prior notice.