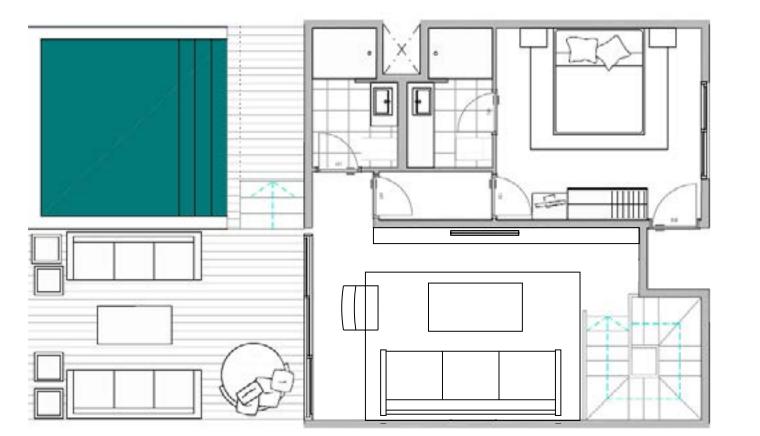

1 Bedroom

Interior: **40.20 m2**Terraza: **5.52 m2**Total: **45.75 m2** 

1 Bedroom garden

Interior: **40.20 m** Terraza: **17.55 m2** Total: **57.75 m2** 

2 Bedrooms

Interior: **83.90 m2** Terraza: 1**5.34 m2** Total: **99.24 m2** 

\*Condo with lock-off

\*The measurements of the floorplans may vary slightly according to the level where it is located.

3 Bedrooms

Interior: 152.13 m2 Terraza: 57.07 m2 Total: 209.2 m2

Amira

<sup>\*</sup>The measurements of the floorplans may vary slightly according to the level where it is located.