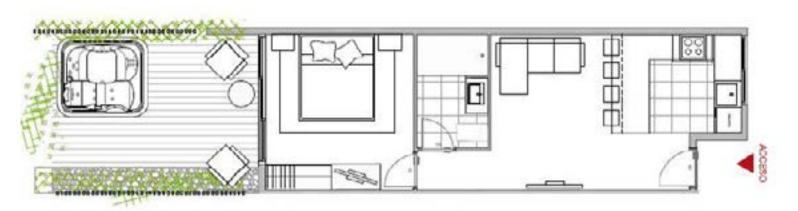

1 Bedroom

Interior: **40.20 m2**Terraza: **5.52 m2**Total: **45.75 m2** 

1 Bedroom garden

Interior: **40.20 m** Terraza: **17.55 m2** Total: **57.75 m2** 

2 Bedrooms

Interior: **83.90 m2** Terraza: 1**5.34 m2** Total: **99.24 m2** 

\*Condo with lock-off

\*The measurements of the floorplans may vary slightly according to the level where it is located.

3 Bedrooms

Interior: 152.13 m2 Terraza: 57.07 m2 Total: 209.2 m2

Amira

<sup>\*</sup>The measurements of the floorplans may vary slightly according to the level where it is located.