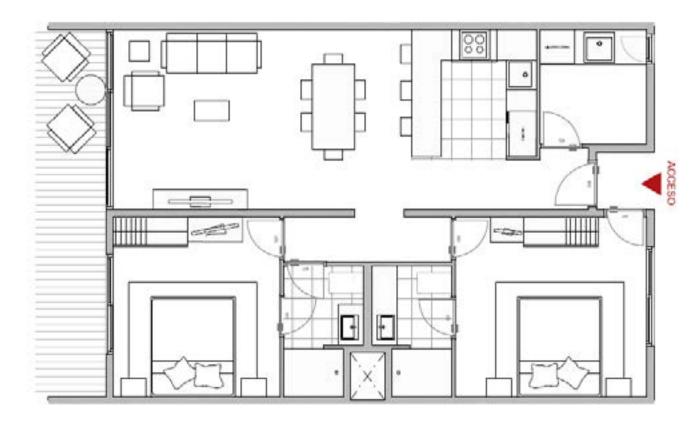

1 Bedroom

Interior: **40.20 m2**Terraza: **5.52 m2**Total: **45.75 m2** 

1 Bedroom garden

Interior: **40.20 m** Terraza: **17.55 m2** Total: **57.75 m2** 

2 Bedrooms

Interior: **83.90 m2** Terraza: 1**5.34 m2** Total: **99.24 m2** 

\*Condo with lock-off

\*The measurements of the floorplans may vary slightly according to the level where it is located.

3 Bedrooms

Interior: 152.13 m2 Terraza: 57.07 m2 Total: 209.2 m2

Amira

<sup>\*</sup>The measurements of the floorplans may vary slightly according to the level where it is located.