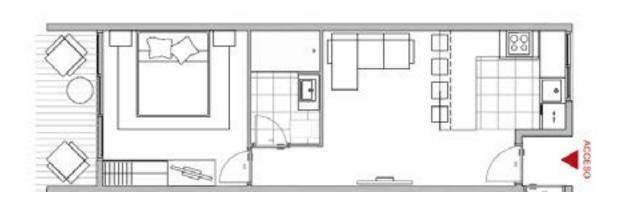

1 Bedroom

Interior: **40.20 m2**Terraza: **5.52 m2**Total: **45.75 m2** 

1 Bedroom garden

Interior: **40.20 m** Terraza: **17.55 m2** Total: **57.75 m2** 

2 Bedrooms

Interior: **83.90 m2** Terraza: 1**5.34 m2** Total: **99.24 m2** 

\*Condo with lock-off

\*The measurements of the floorplans may vary slightly according to the level where it is located.

3 Bedrooms

Interior: 152.13 m2 Terraza: 57.07 m2 Total: 209.2 m2

Amira

<sup>\*</sup>The measurements of the floorplans may vary slightly according to the level where it is located.