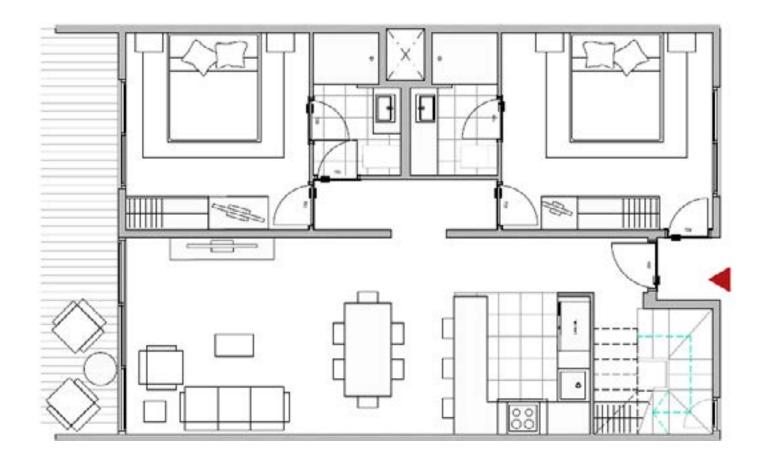

1 Bedroom

Interior: **40.20 m2**Terraza: **5.52 m2**Total: **45.75 m2** 

1 Bedroom garden

Interior: **40.20 m** Terraza: **17.55 m2** Total: **57.75 m2** 

2 Bedrooms

Interior: **83.90 m2** Terraza: 1**5.34 m2** Total: **99.24 m2** 

\*Condo with lock-off

\*The measurements of the floorplans may vary slightly according to the level where it is located.

3 Bedrooms

Interior: 152.13 m2 Terraza: 57.07 m2 Total: 209.2 m2

Amira

<sup>\*</sup>The measurements of the floorplans may vary slightly according to the level where it is located.