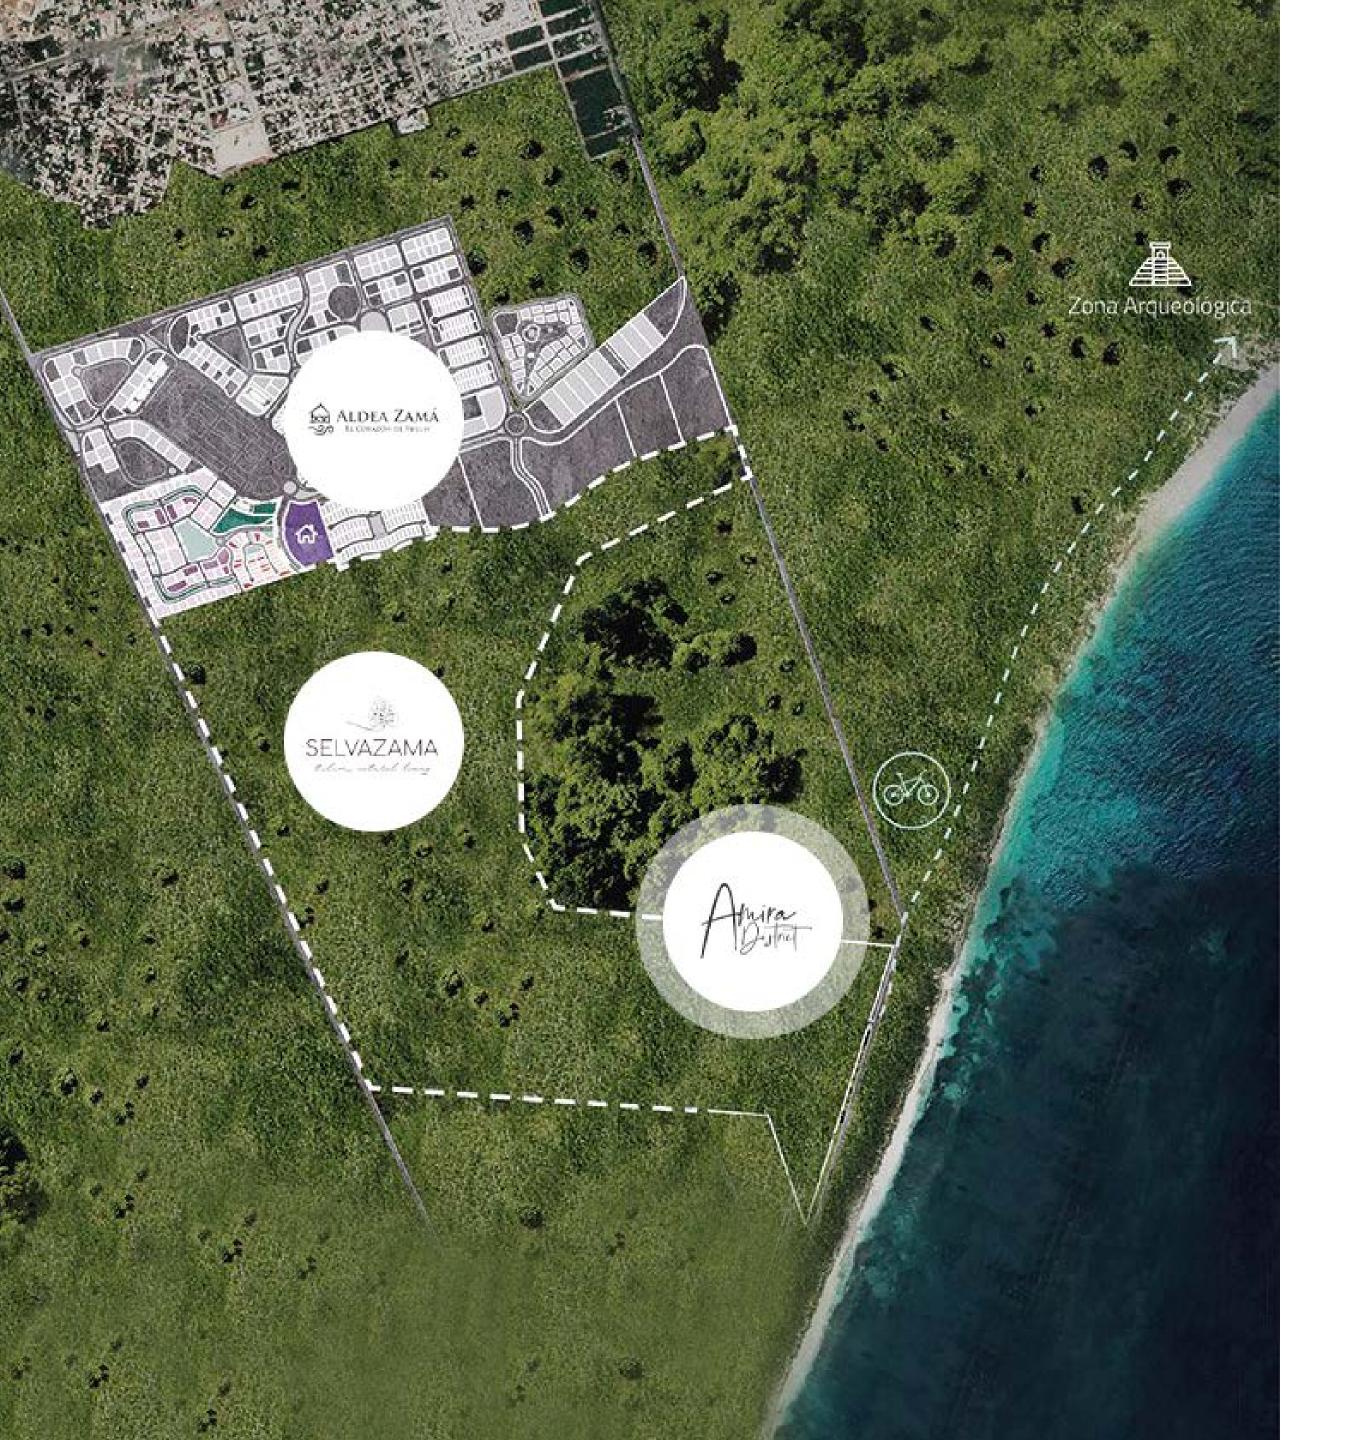

## You will be 280 m from the best beach in the Caribbean.

Amira District is in the perfect location, the closest development in Tulum to the beach and surrounded by the natural beauty of the Mayan jungle.