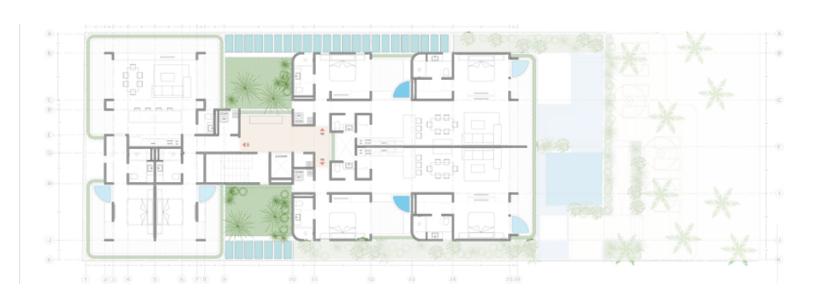

lf again.





### Sweet and mystical experiences

At NÁLU Luxury Beachfront
Residences, you will live sweet
and mystical experiences through
proximity to the sea. You will
create unparalleled stories by
being surrounded by the majestic
mangrove swamp, its magical
cenotes, and the imposing beauty
of its coral reefs.





#### Luxury and exclusivity

NÁLU Luxury Beachfront Residences consists of 12 exclusive luxury apartments, making it the most attractive development in Puerto Morelos.













#### Reconcile with yourself

Luxury amenities for your physical, mental and spiritual well-being:







Sunbathing area

Pool Bar

Grill area

Gym

Multipurpose room

Bicycle area

Pet area

<u>(△)</u> Lobby

NV Elevator

Private parking

24/7 security





#### Low Level



#### First Floor



#### **Second Floor**



#### **Third Floor**



#### **Fourth Floor**



#### **Roof Garden Floor**









### Are you ready to discover your apartment at NÁLU Luxury Peachfront Residences!