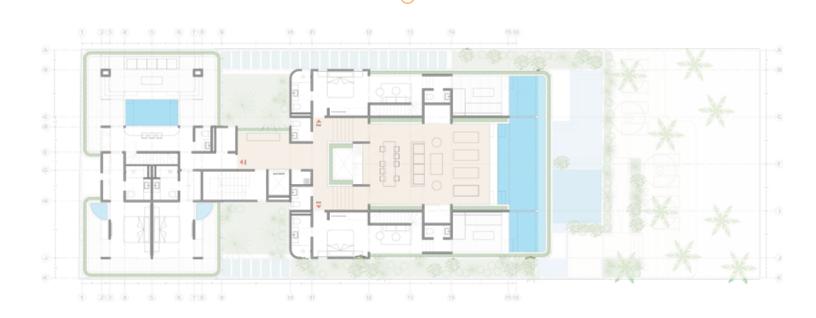

weet
and mystical experiences through
proximity to the sea. You will
create unparalleled stories by
being surrounded by the majestic
mangrove swamp, its magical
cenotes, and the imposing beauty
of its coral reefs.





#### Luxury and exclusivity

NÁLU Luxury Beachfront Residences consists of 12 exclusive luxury apartments, making it the most attractive development in Puerto Morelos.













#### Reconcile with yourself

Luxury amenities for your physical, mental and spiritual well-being:







Sunbathing area

Pool Bar

Grill area

Gym

Multipurpose room

Bicycle area

Pet area

<u>(△)</u> Lobby

NV Elevator

Private parking

24/7 security





#### Low Level



#### First Floor



#### **Second Floor**



#### **Third Floor**



#### **Fourth Floor**



#### **Roof Garden Floor**









### Are you ready to discover your apartment at NÁLU Luxury Peachfront Residences!