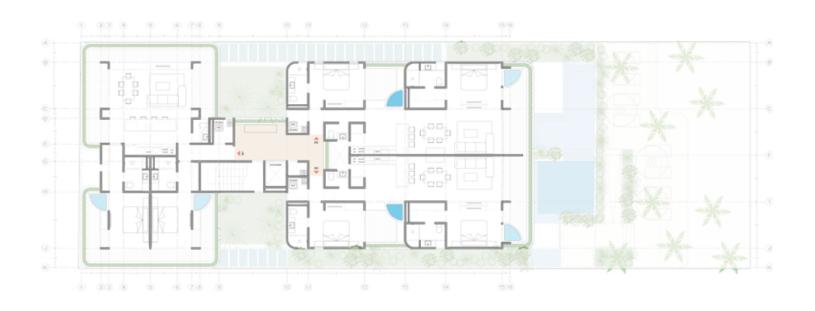

and mystical experiences

At NÁLU Luxury Beachfront
Residences, you will live sweet
and mystical experiences through
proximity to the sea. You will
create unparalleled stories by
being surrounded by the majestic
mangrove swamp, its magical
cenotes, and the imposing beauty
of its coral reefs.





#### Luxury and exclusivity

NÁLU Luxury Beachfront Residences consists of 12 exclusive luxury apartments, making it the most attractive development in Puerto Morelos.













#### Reconcile with yourself

Luxury amenities for your physical, mental and spiritual well-being:







Sunbathing area

Pool Bar

Grill area

Gym

Multipurpose room

Bicycle area

Pet area

<u>(△)</u> Lobby

NV Elevator

Private parking

24/7 security





#### Low Level



#### First Floor



#### **Second Floor**



#### **Third Floor**



#### **Fourth Floor**



#### **Roof Garden Floor**









### Are you ready to discover your apartment at NÁLU Luxury Peachfront Residences!