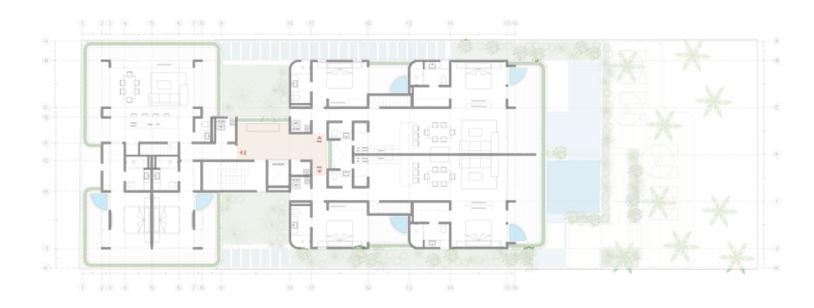

nt
Residences, you will live sweet
and mystical experiences through
proximity to the sea. You will
create unparalleled stories by
being surrounded by the majestic
mangrove swamp, its magical
cenotes, and the imposing beauty
of its coral reefs.





#### Luxury and exclusivity

NÁLU Luxury Beachfront Residences consists of 12 exclusive luxury apartments, making it the most attractive development in Puerto Morelos.













#### Reconcile with yourself

Luxury amenities for your physical, mental and spiritual well-being:







Sunbathing area

Pool Bar

Grill area

Gym

Multipurpose room

Bicycle area

Pet area

<u>(△)</u> Lobby

NV Elevator

Private parking

24/7 security





#### Low Level



#### First Floor



#### **Second Floor**



#### **Third Floor**



#### **Fourth Floor**



#### **Roof Garden Floor**









### Are you ready to discover your apartment at NÁLU Luxury Peachfront Residences!