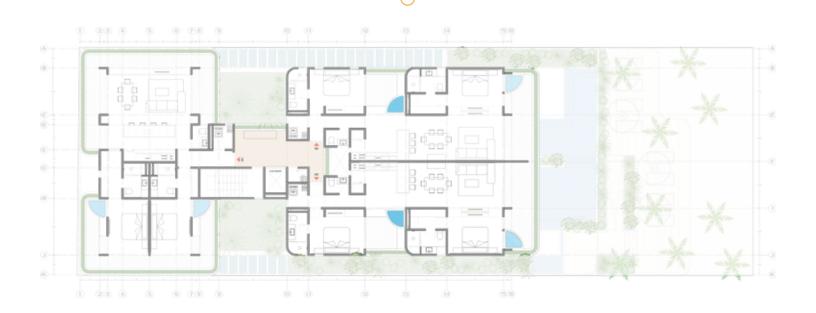

At NÁLU Luxury Beachfront
Residences, you will live sweet
and mystical experiences through
proximity to the sea. You will
create unparalleled stories by
being surrounded by the majestic
mangrove swamp, its magical
cenotes, and the imposing beauty
of its coral reefs.





#### Luxury and exclusivity

NÁLU Luxury Beachfront Residences consists of 12 exclusive luxury apartments, making it the most attractive development in Puerto Morelos.













#### Reconcile with yourself

Luxury amenities for your physical, mental and spiritual well-being:







Sunbathing area

Pool Bar

Grill area

Gym

Multipurpose room

Bicycle area

Pet area

<u>(△)</u> Lobby

NV Elevator

Private parking

24/7 security





#### Low Level



#### First Floor



#### **Second Floor**



#### **Third Floor**



#### **Fourth Floor**



#### **Roof Garden Floor**









### Are you ready to discover your apartment at NÁLU Luxury Peachfront Residences!