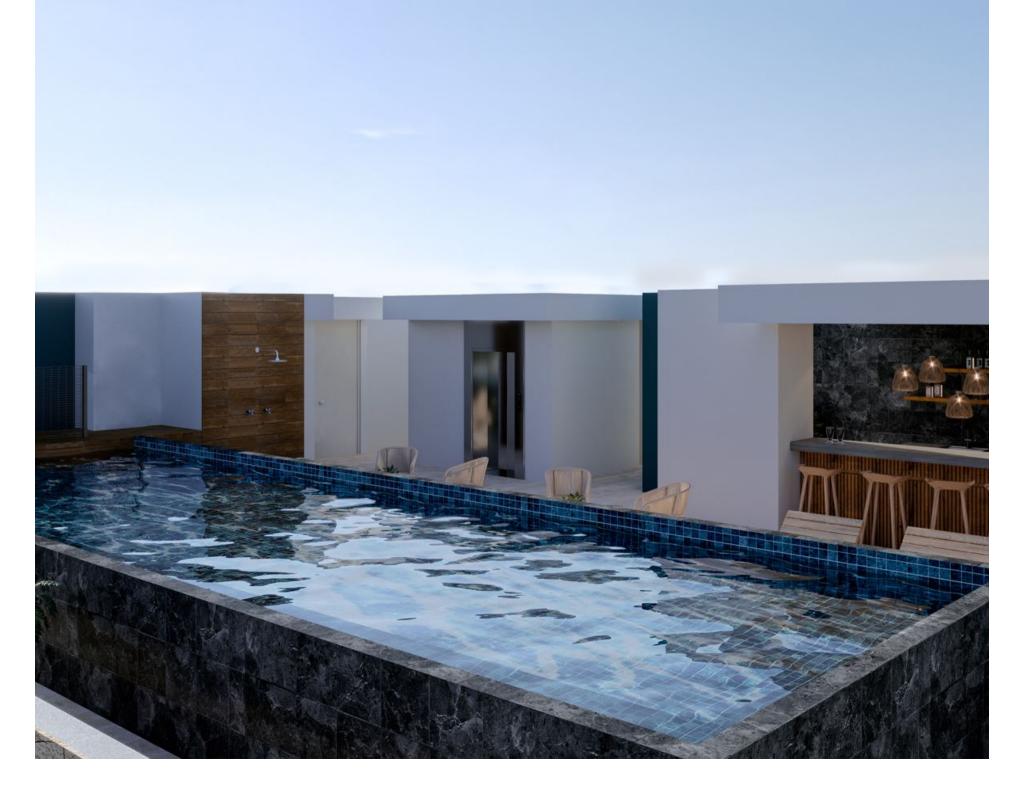

# PARQUES ZAMA

A project composed by 5 apartment towers with 1, 2 and 3 bedrooms and lock off system. Located in the new commercial area of Aldea Zama.

Lobby

Swimming pool apartments type swim up

# AMENITIES

Lobby | Elevator | Swimming pool (2) | GYM | Bar Movie theater | Co-working | Parking lot | Kids playing area Gardens | New commercial area with parking lot | Positive thinking pyramid