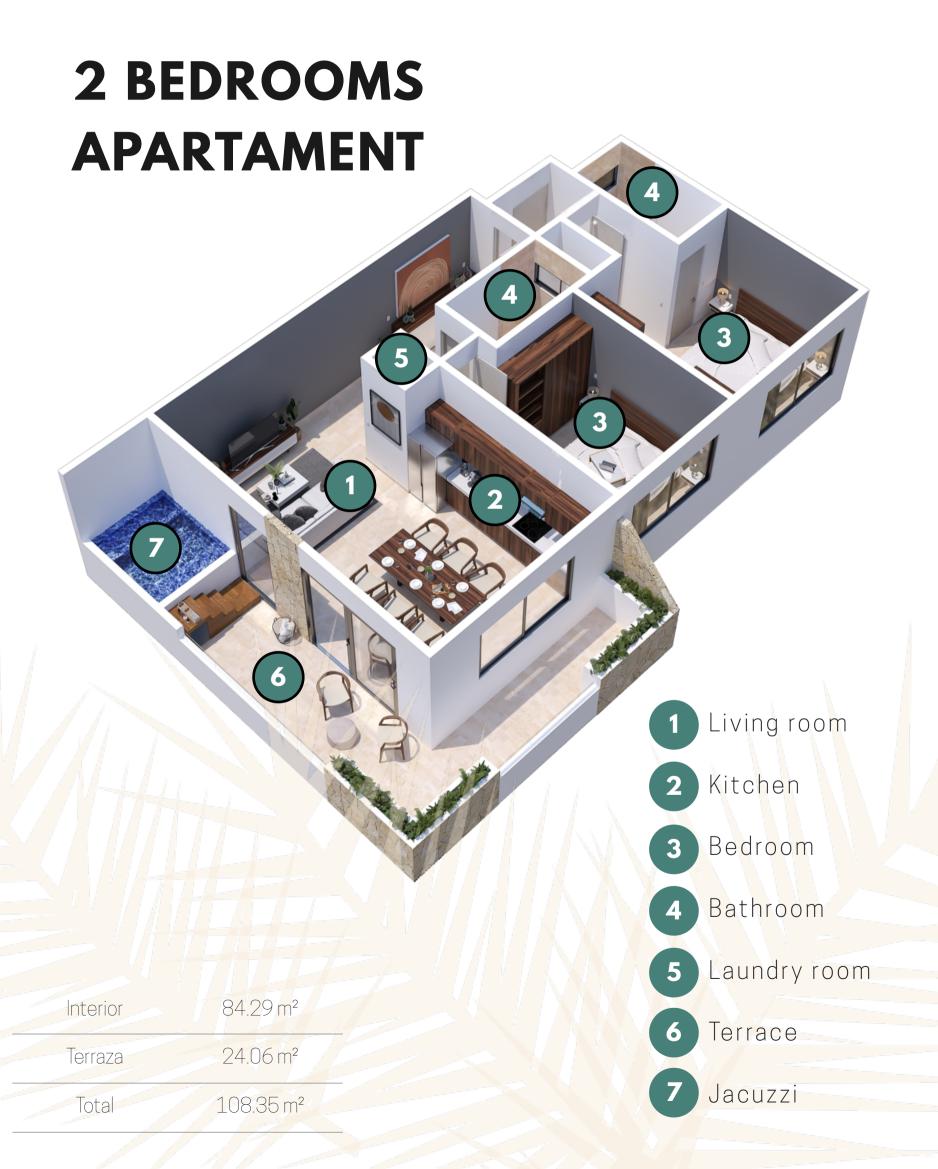

# PARQUES ZAMA

A project composed by 5 apartment towers with 1, 2 and 3 bedrooms and lock off system. Located in the new commercial area of Aldea Zama.

Lobby

Swimming pool apartments type swim up