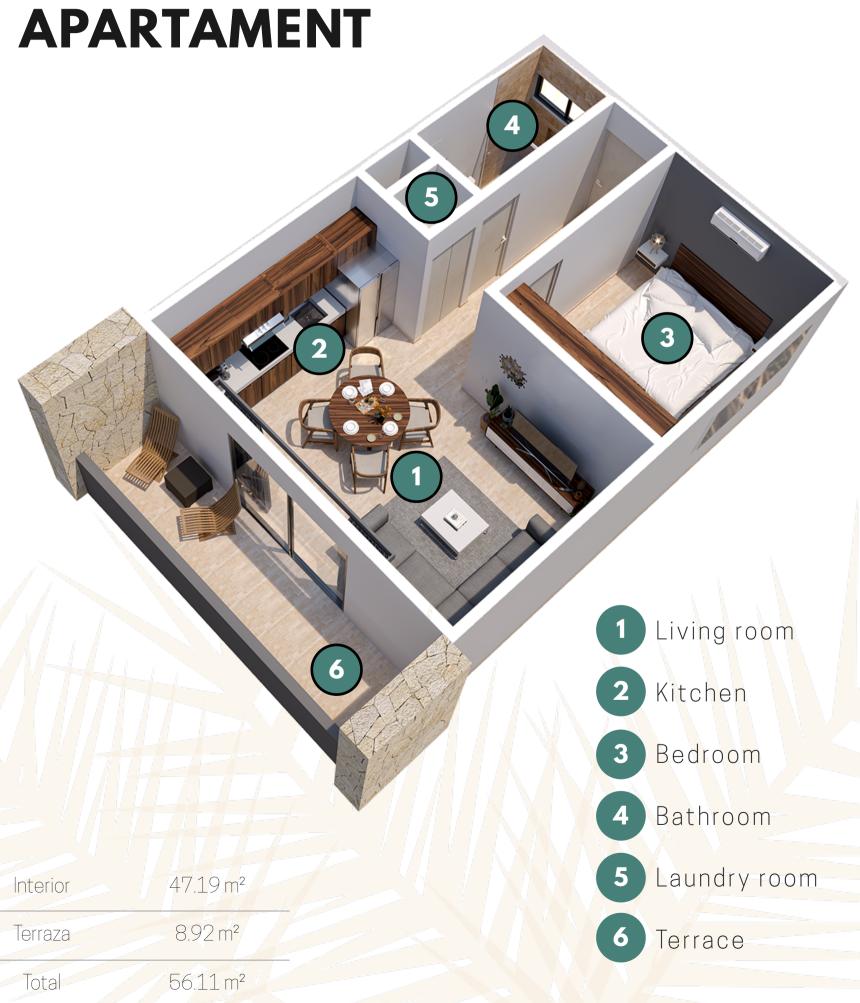

#### 24 COMMERCIAL UNITS OF 105 M2 FOR SALE

1 BEDROOM
APARTAMENT

Apartments located in the new commercial area of Aldea Zama