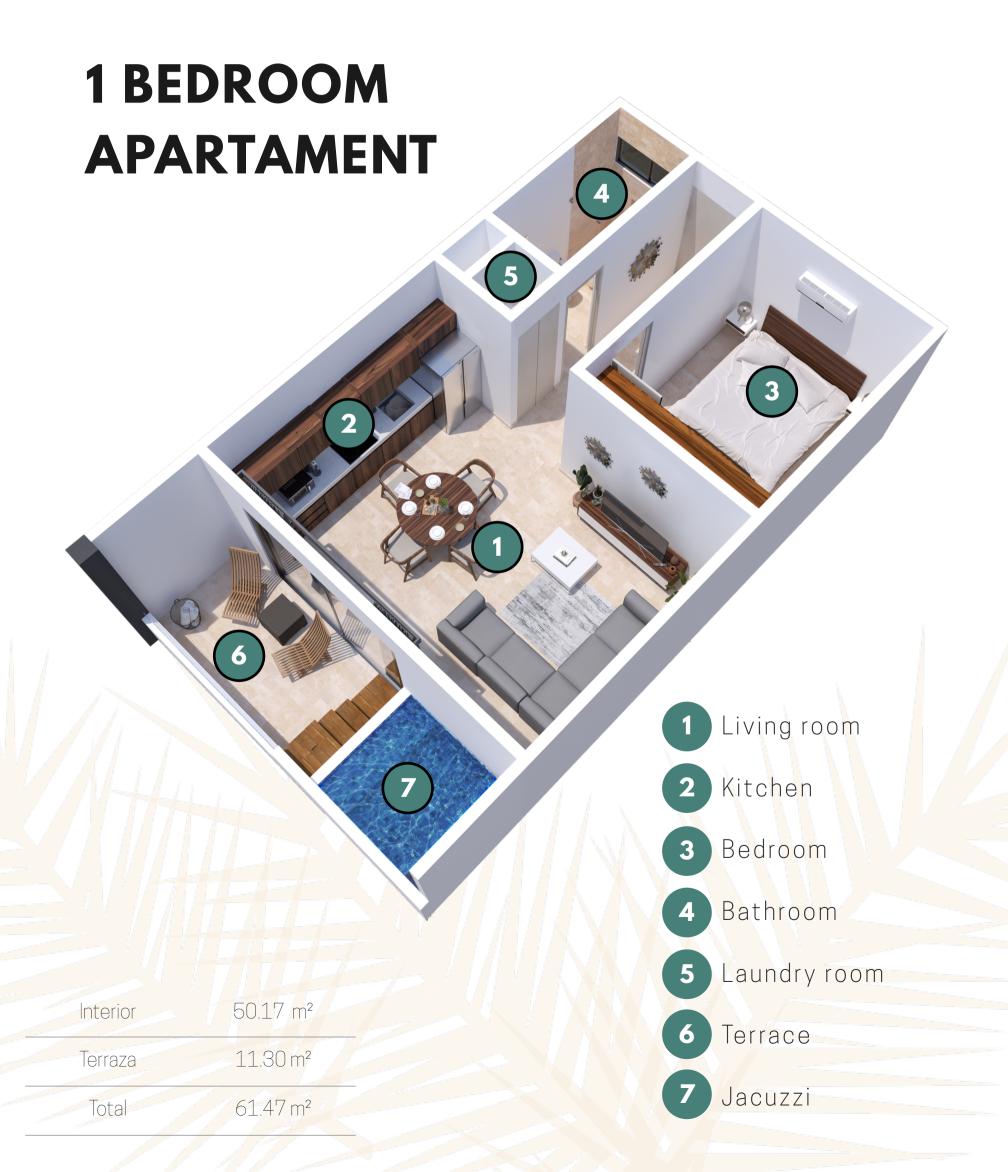

#### 24 COMMERCIAL UNITS OF 105 M2 FOR SALE

1 BEDROOM
APARTAMENT

Apartments located in the new commercial area of Aldea Zama