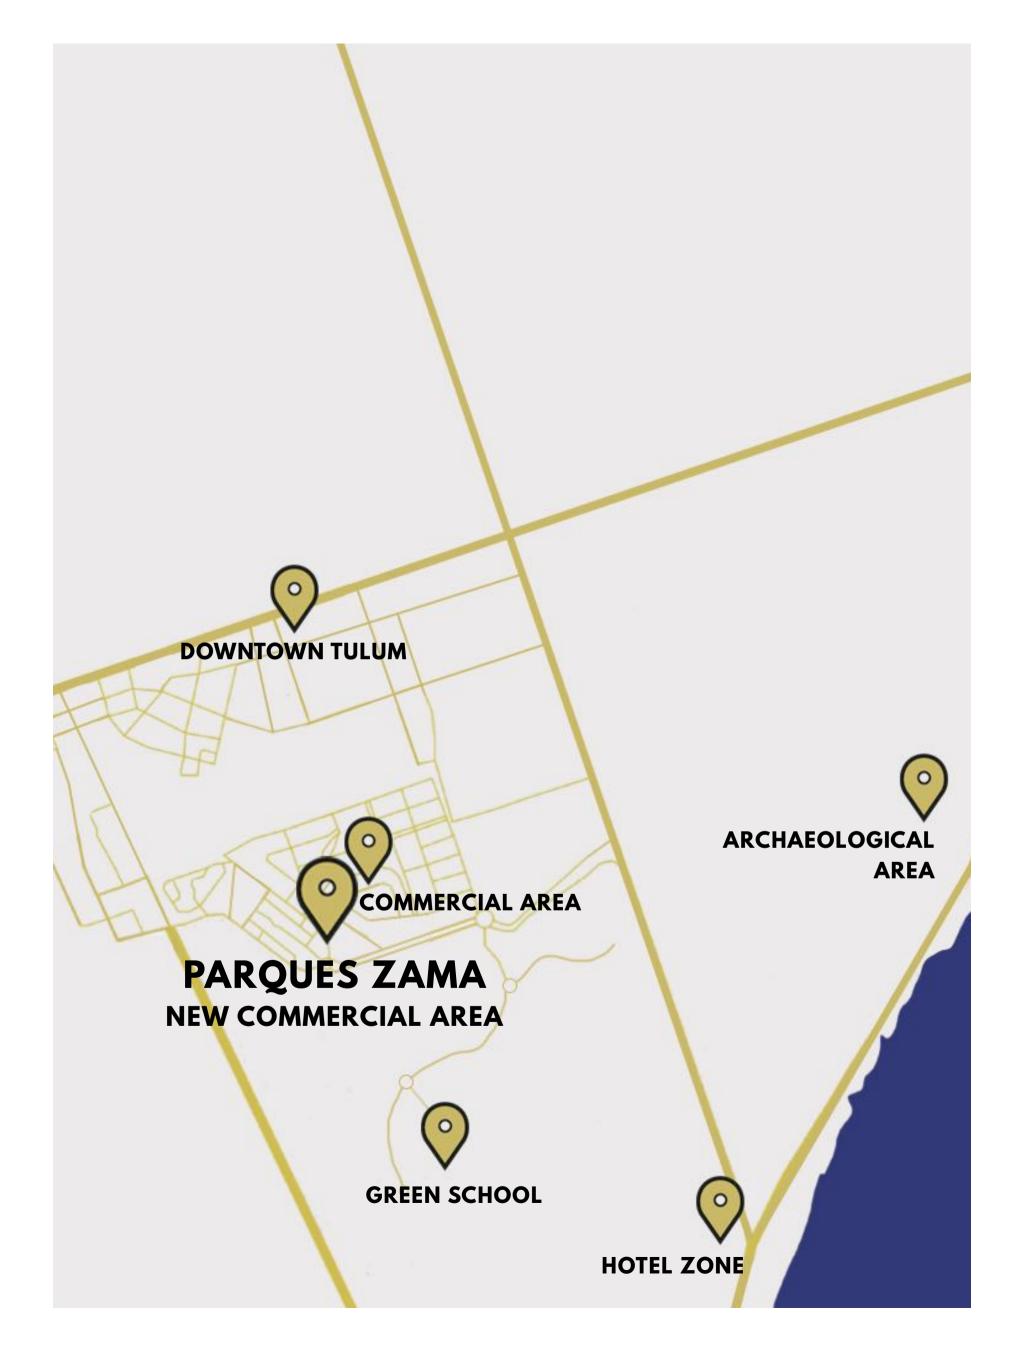

# PARQUES ZAMA

A project composed by 5 apartment towers with 1, 2 and 3 bedrooms and lock off system. Located in the new commercial area of Aldea Zama.

Lobby

Swimming pool apartments type swim up

#### NEW COMMERCIAL AREA

Parques Zama will also have an extensive commercial area of more than 2,500 m<sup>2</sup> with its own parking lot.