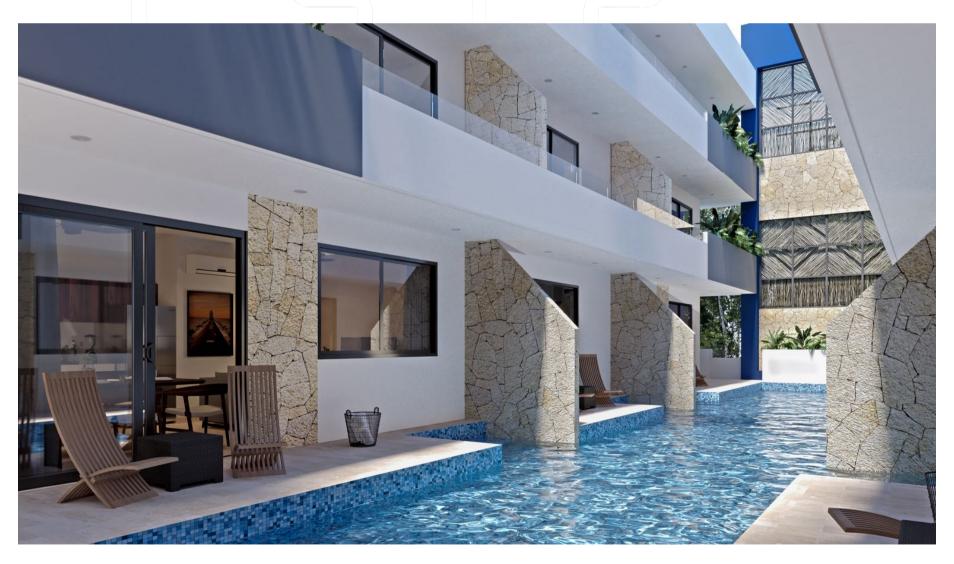

# PARQUES ZAMA

A project composed by 5 apartment towers with 1, 2 and 3 bedrooms and lock off system. Located in the new commercial area of Aldea Zama.

Lobby

Swimming pool apartments type swim up

# AMENITIES

Lobby | Elevator | Swimming pool (2) | GYM | Bar Movie theater | Co-working | Parking lot | Kids playing area Gardens | New commercial area with parking lot | Positive thinking pyramid