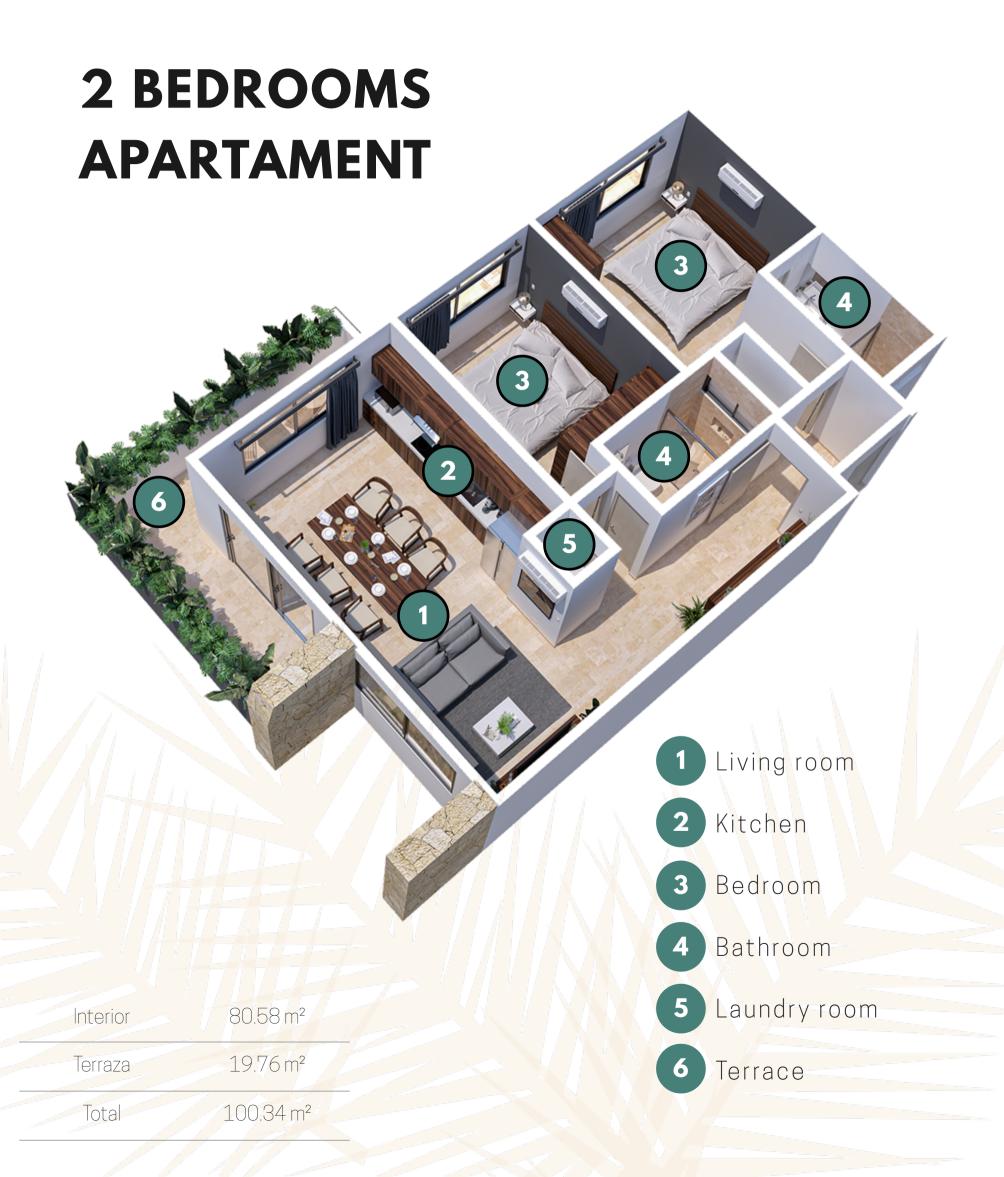

# PARQUES ZAMA

A project composed by 5 apartment towers with 1, 2 and 3 bedrooms and lock off system. Located in the new commercial area of Aldea Zama.

Lobby

Swimming pool apartments type swim up