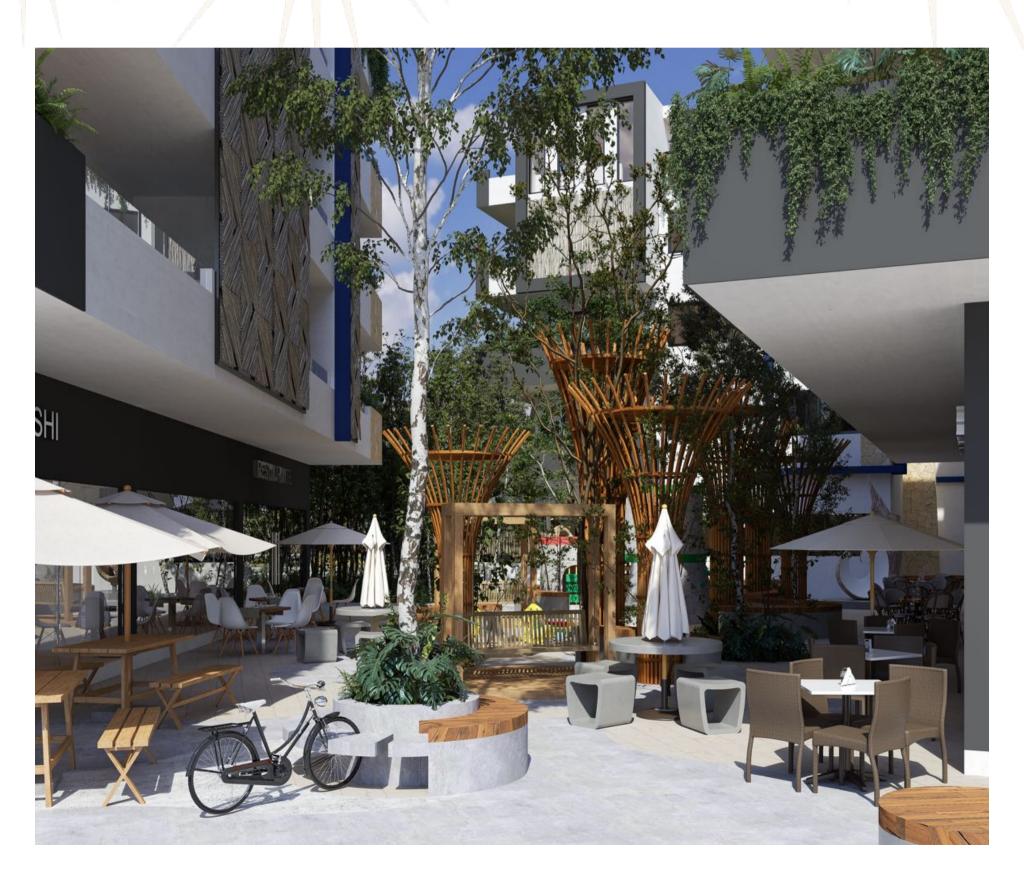

# PARQUES ZAMA

A project composed by 5 apartment towers with 1, 2 and 3 bedrooms and lock off system. Located in the new commercial area of Aldea Zama.

Lobby

Swimming pool apartments type swim up

# AMENITIES

Lobby | Elevator | Swimming pool (2) | GYM | Bar Movie theater | Co-working | Parking lot | Kids playing area Gardens | New commercial area with parking lot | Positive thinking pyramid