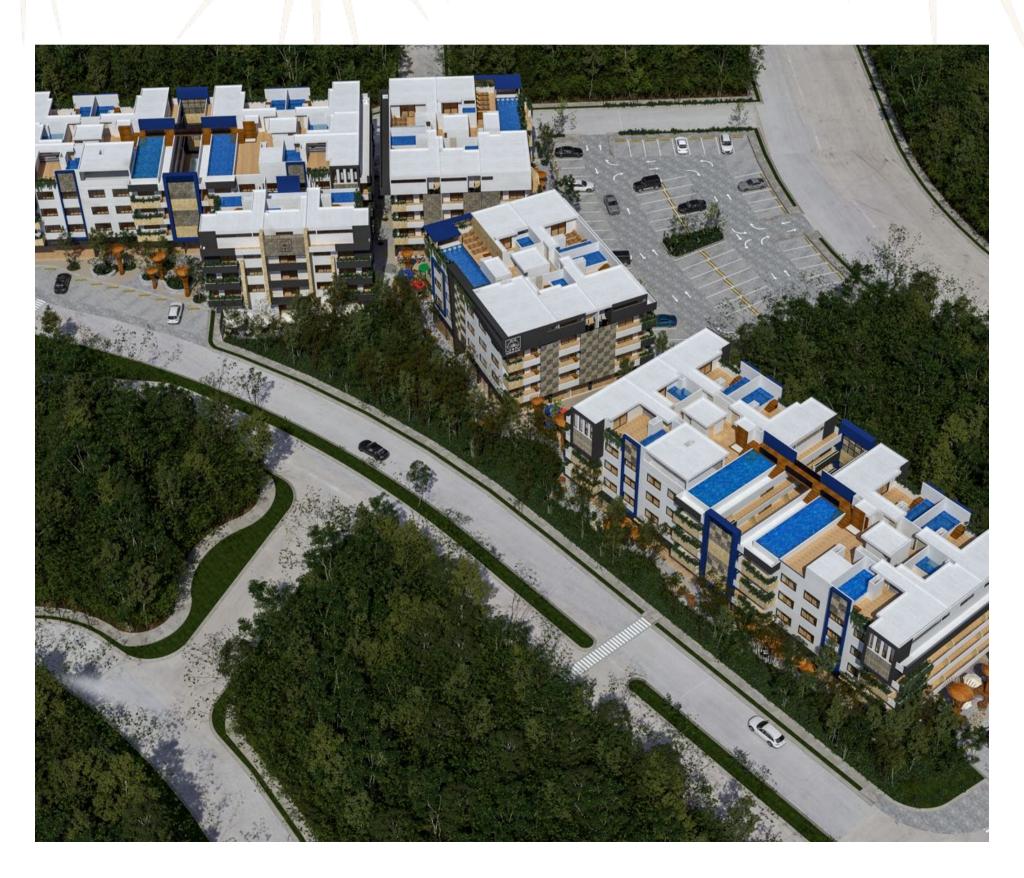

# PARQUES ZAMA

A project composed by 5 apartment towers with 1, 2 and 3 bedrooms and lock off system. Located in the new commercial area of Aldea Zama.

Lobby

Swimming pool apartments type swim up

#### NEW COMMERCIAL AREA

Parques Zama will also have an extensive commercial area of more than 2,500 m<sup>2</sup> with its own parking lot.