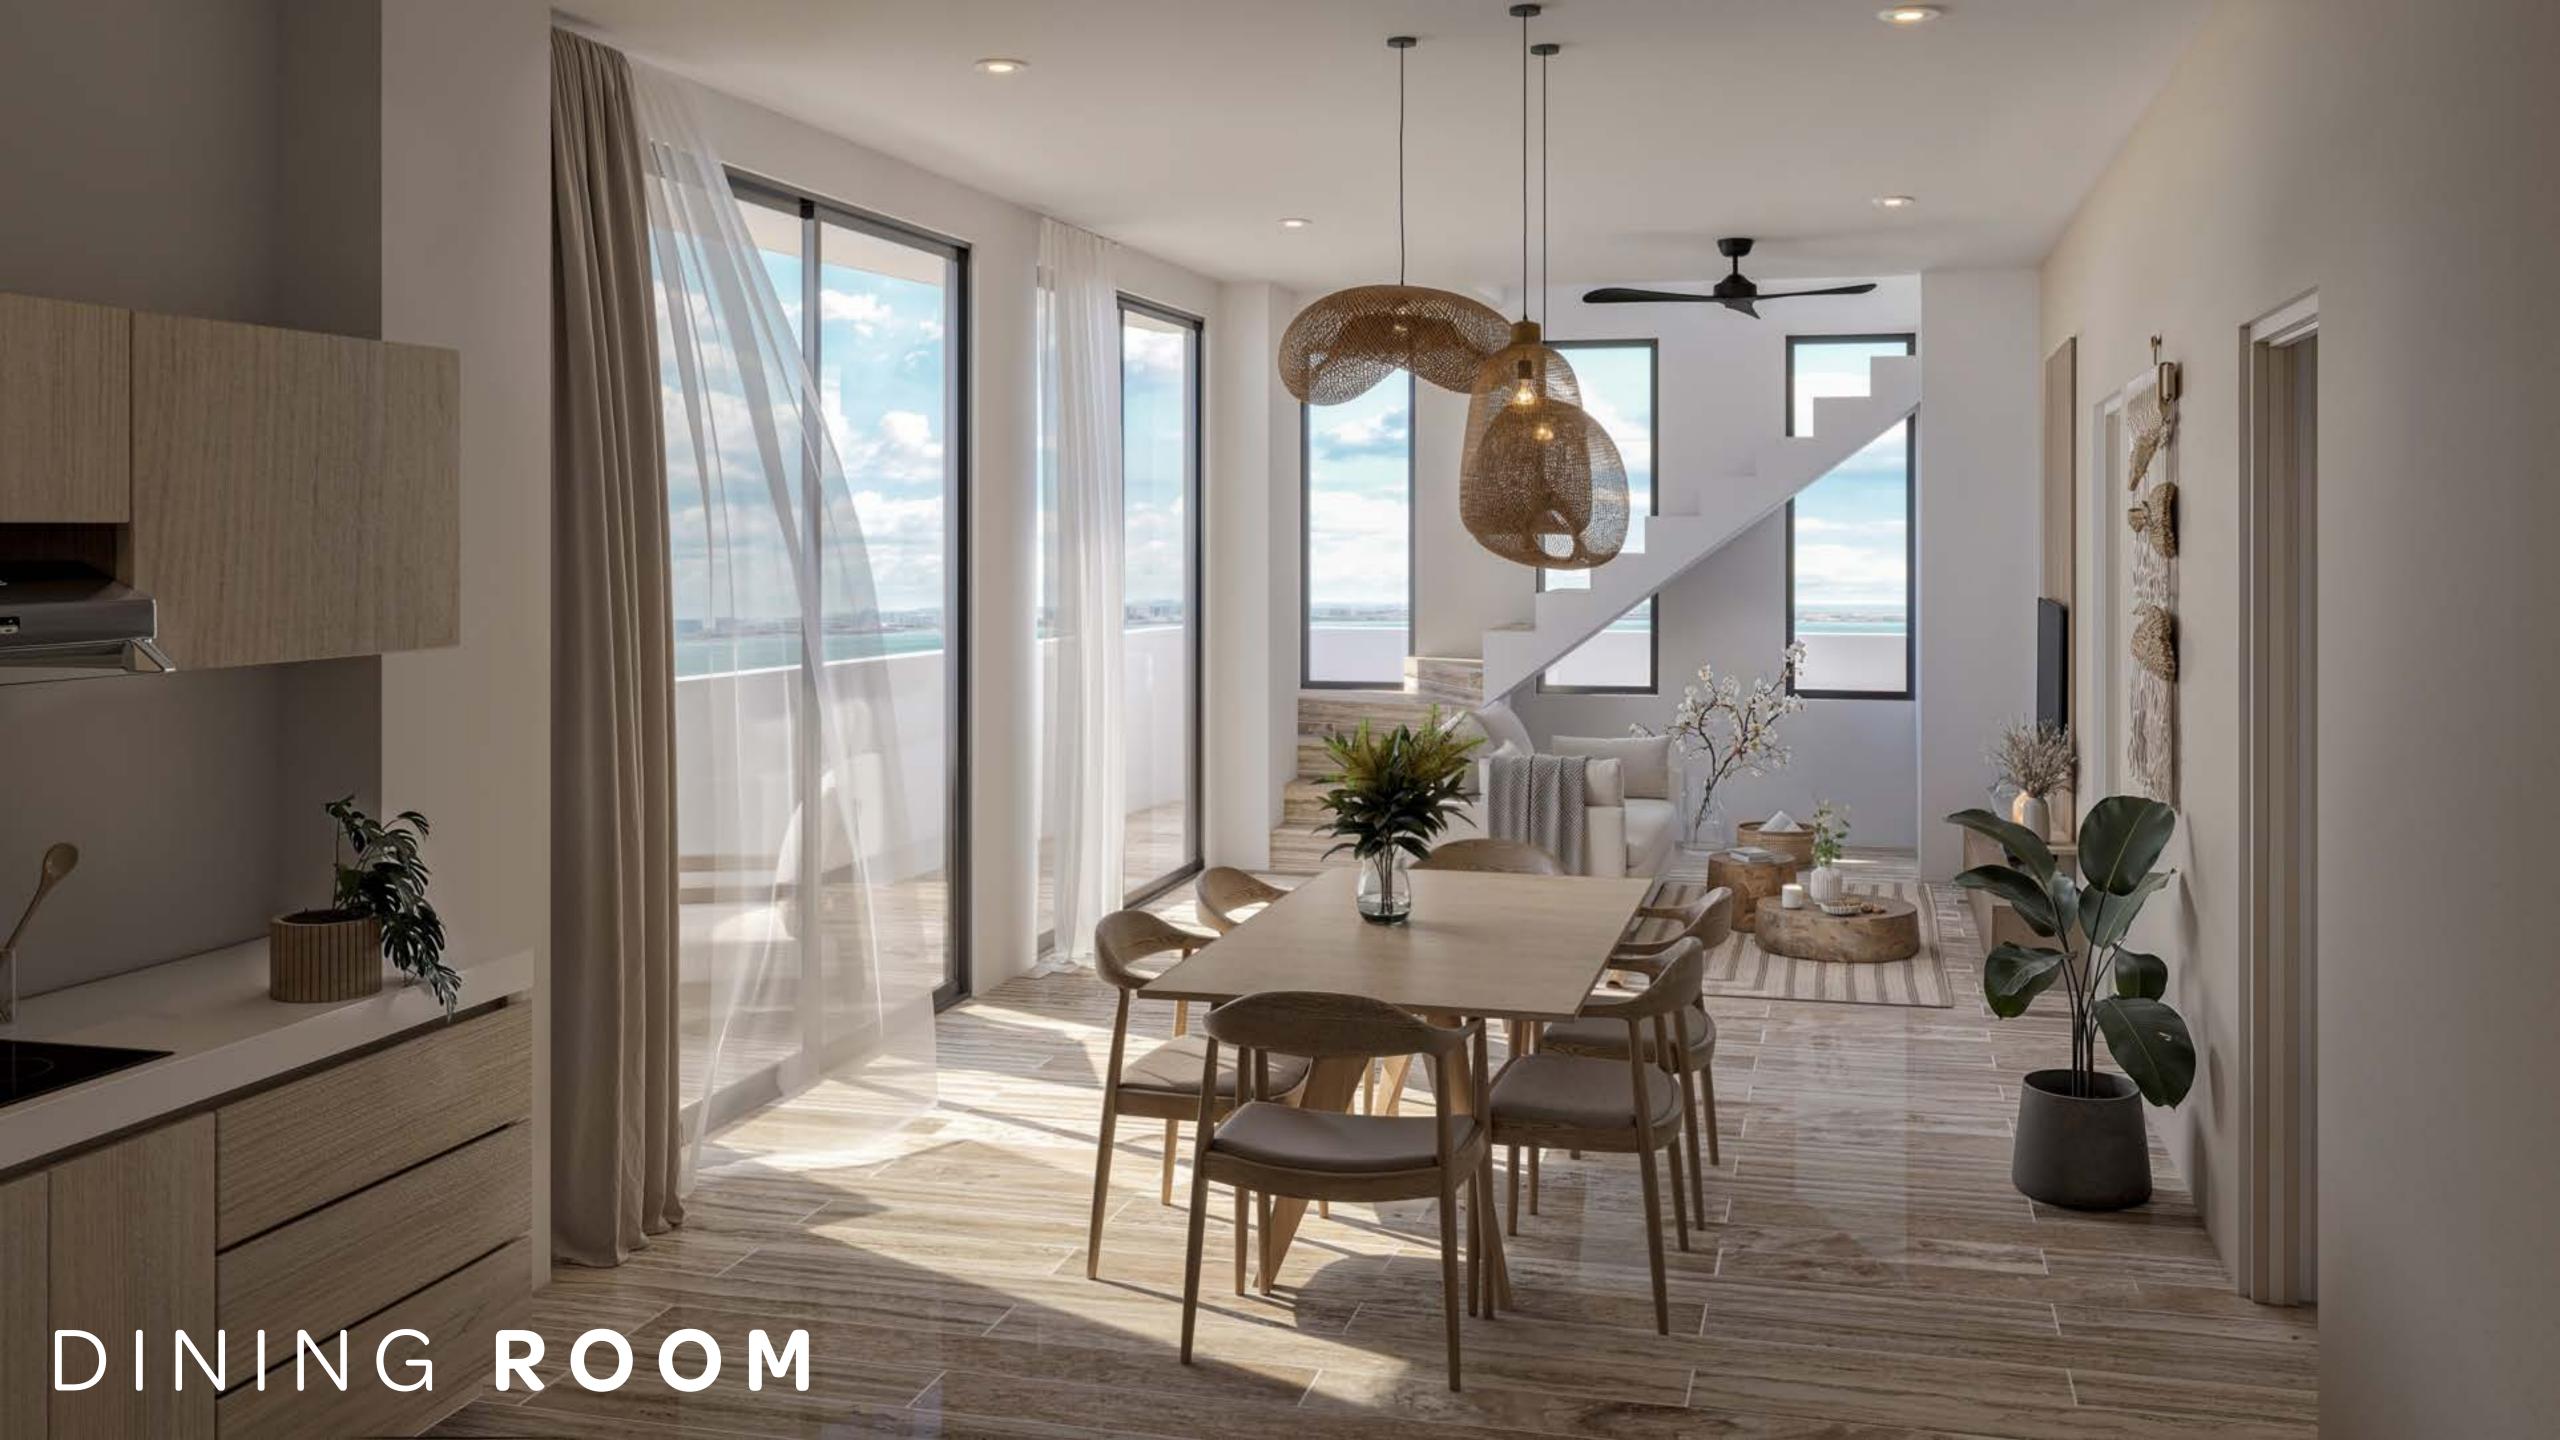

#### AMENITIES

FROM 56 TO 160 M<sup>2</sup>

1 AND 2 BEDROOMS

TERRACES
OVERLOOKING
THE LAGOON

APARTMENTS

# APARTMENTS ONE BEDROOM ODD LEVELS

Interior: 41.87 m2

Terrace: 11.41 m2 to 17.86 m2

Approximate total: 56.50 m2

- Living room
- Dining room
- Kitchen
- Service room
- Full bathroom
- Master bedroom
- Terrace

# APARTMENTS TWO BEDROOMS ODD LEVELS

Interior: 95.73 m2

Terrace: 59.63 m2 to 67.88 m2

Approximate Total: 159.48 m2

- Living room
- Dining room
- Kitchen
- Service room
- Half bathroom
- Master bedroom
- •Bedroom 01
- Terrace