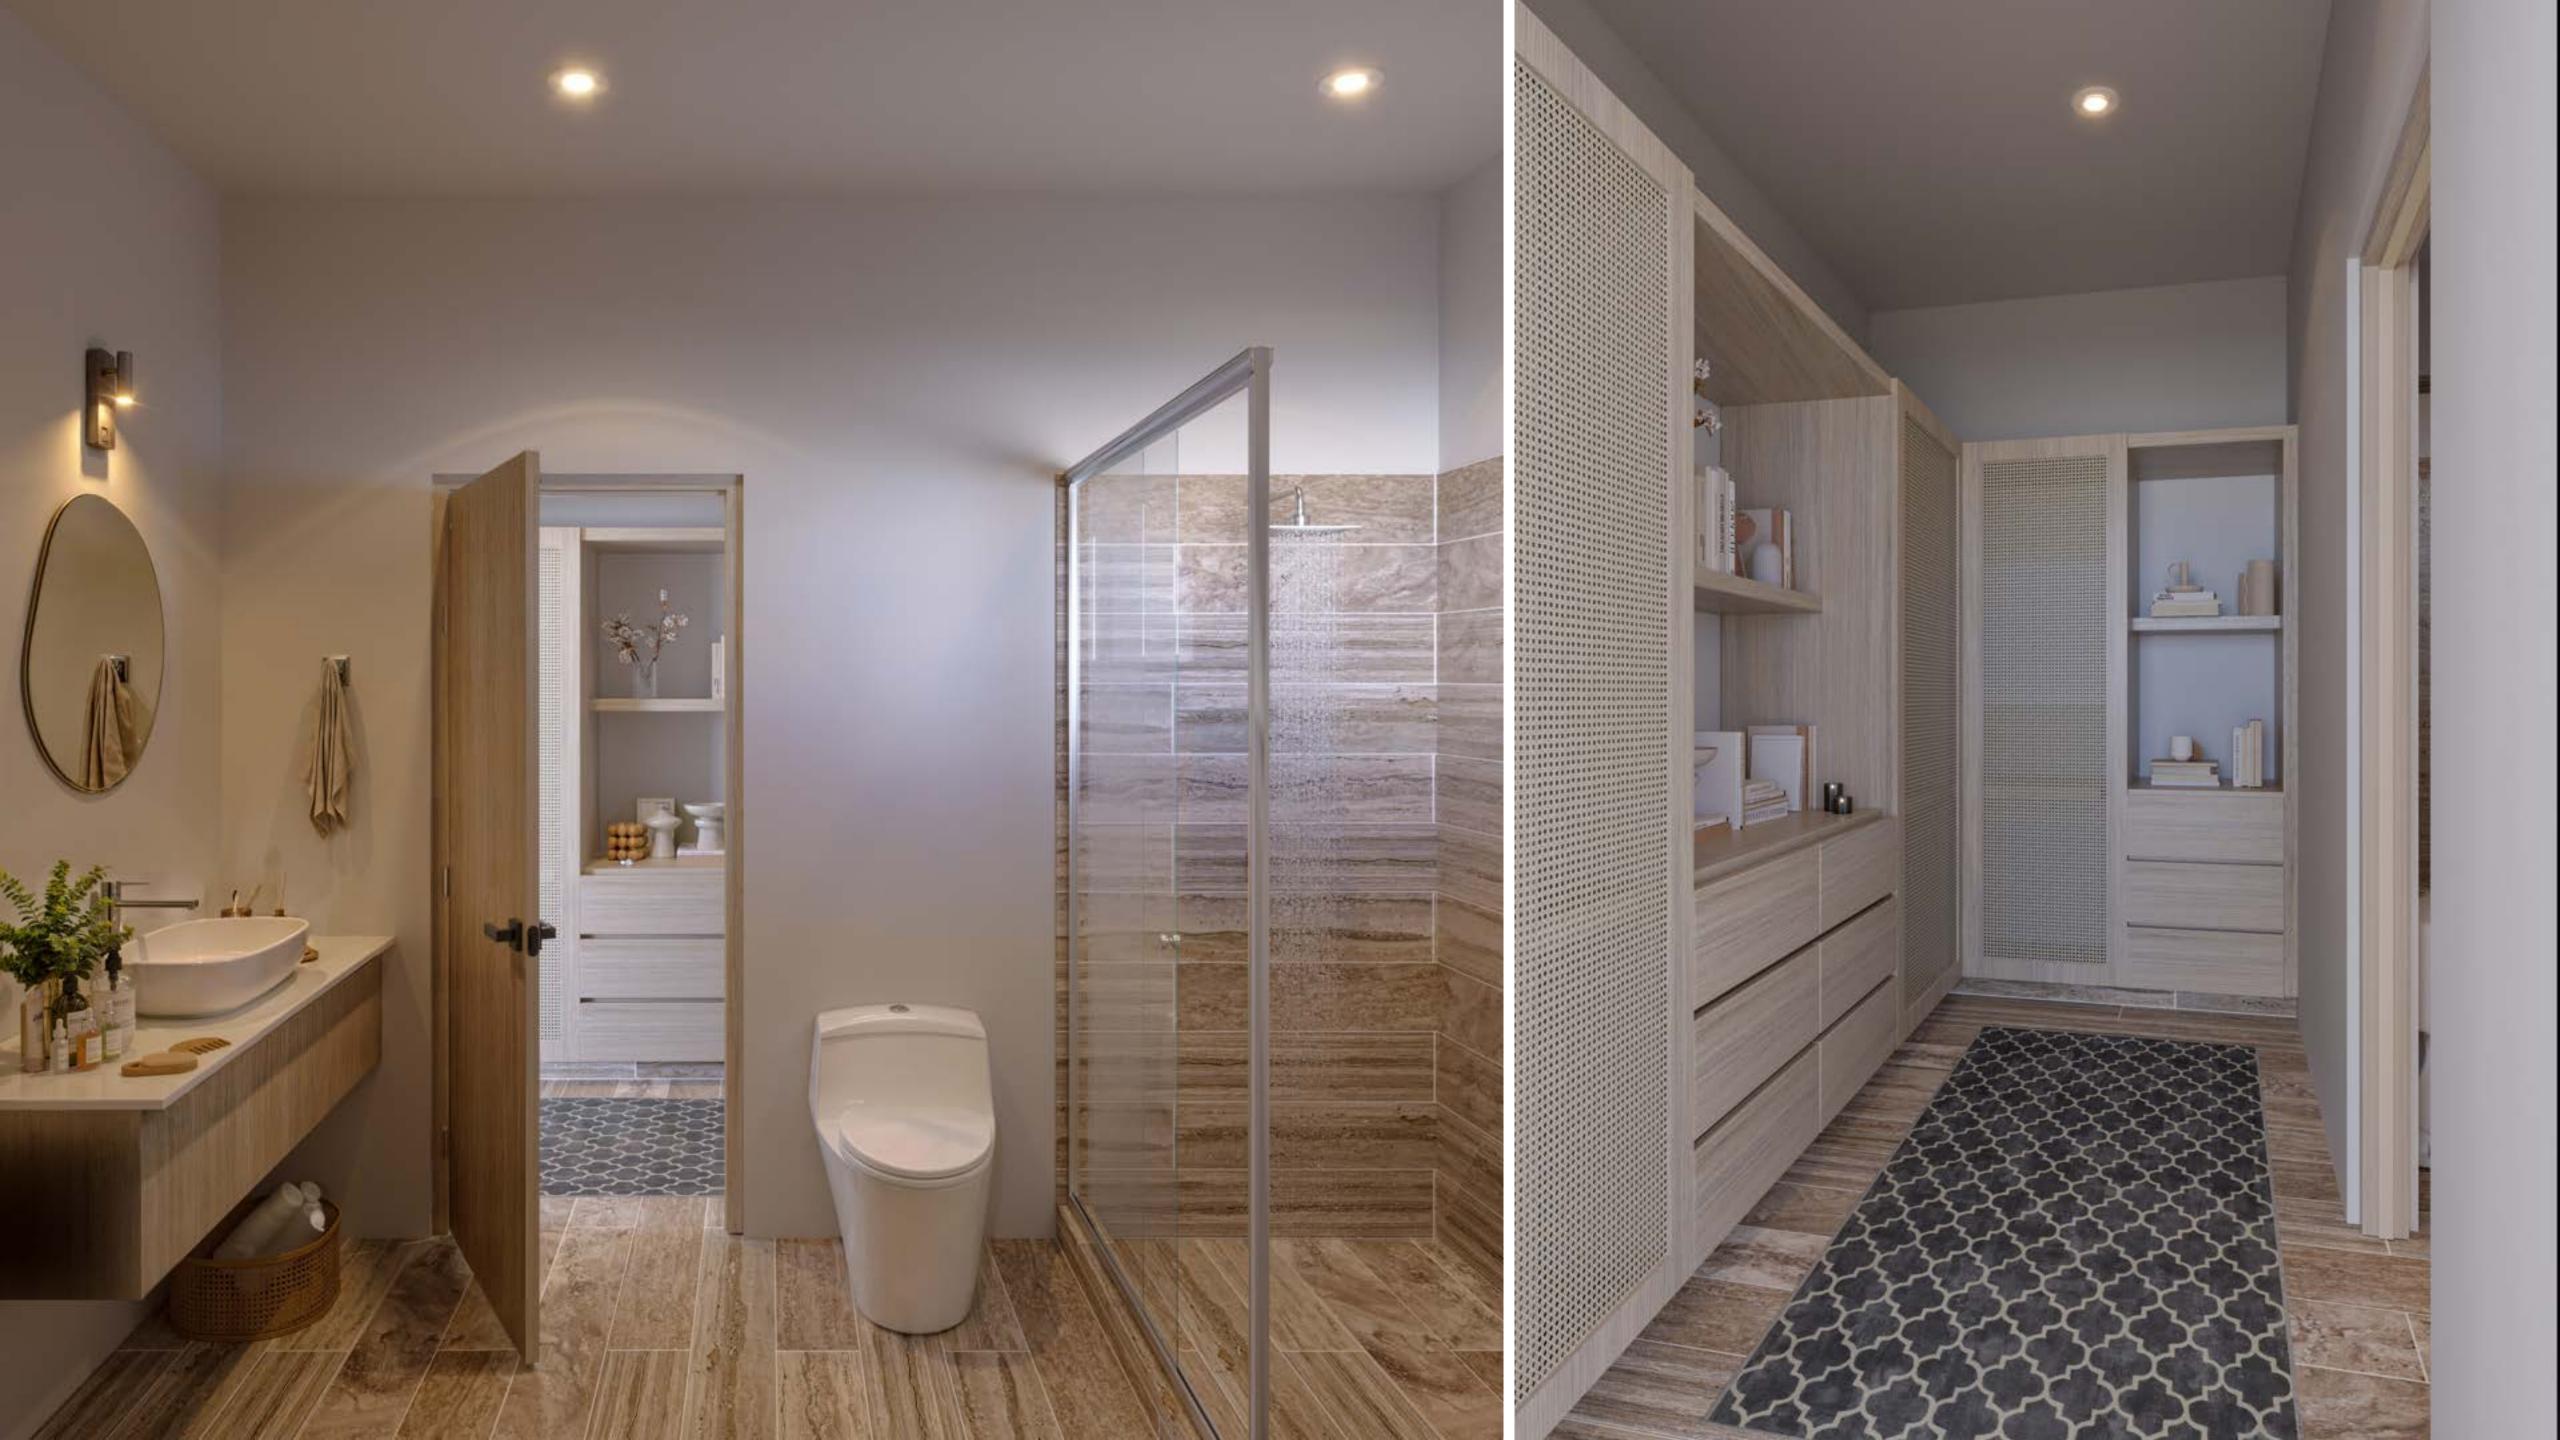

# APARTMENTS ONE BEDROOM ODD LEVELS

Interior: 41.87 m2

Terrace: 11.41 m2 to 17.86 m2

Approximate total: 56.50 m2

- Living room
- Dining room
- Kitchen
- Service room
- Full bathroom
- Master bedroom
- Terrace

# APARTMENTS TWO BEDROOMS ODD LEVELS

Interior: 95.73 m2

Terrace: 59.63 m2 to 67.88 m2

Approximate Total: 159.48 m2

- Living room
- Dining room
- Kitchen
- Service room
- Half bathroom
- Master bedroom
- •Bedroom 01
- Terrace