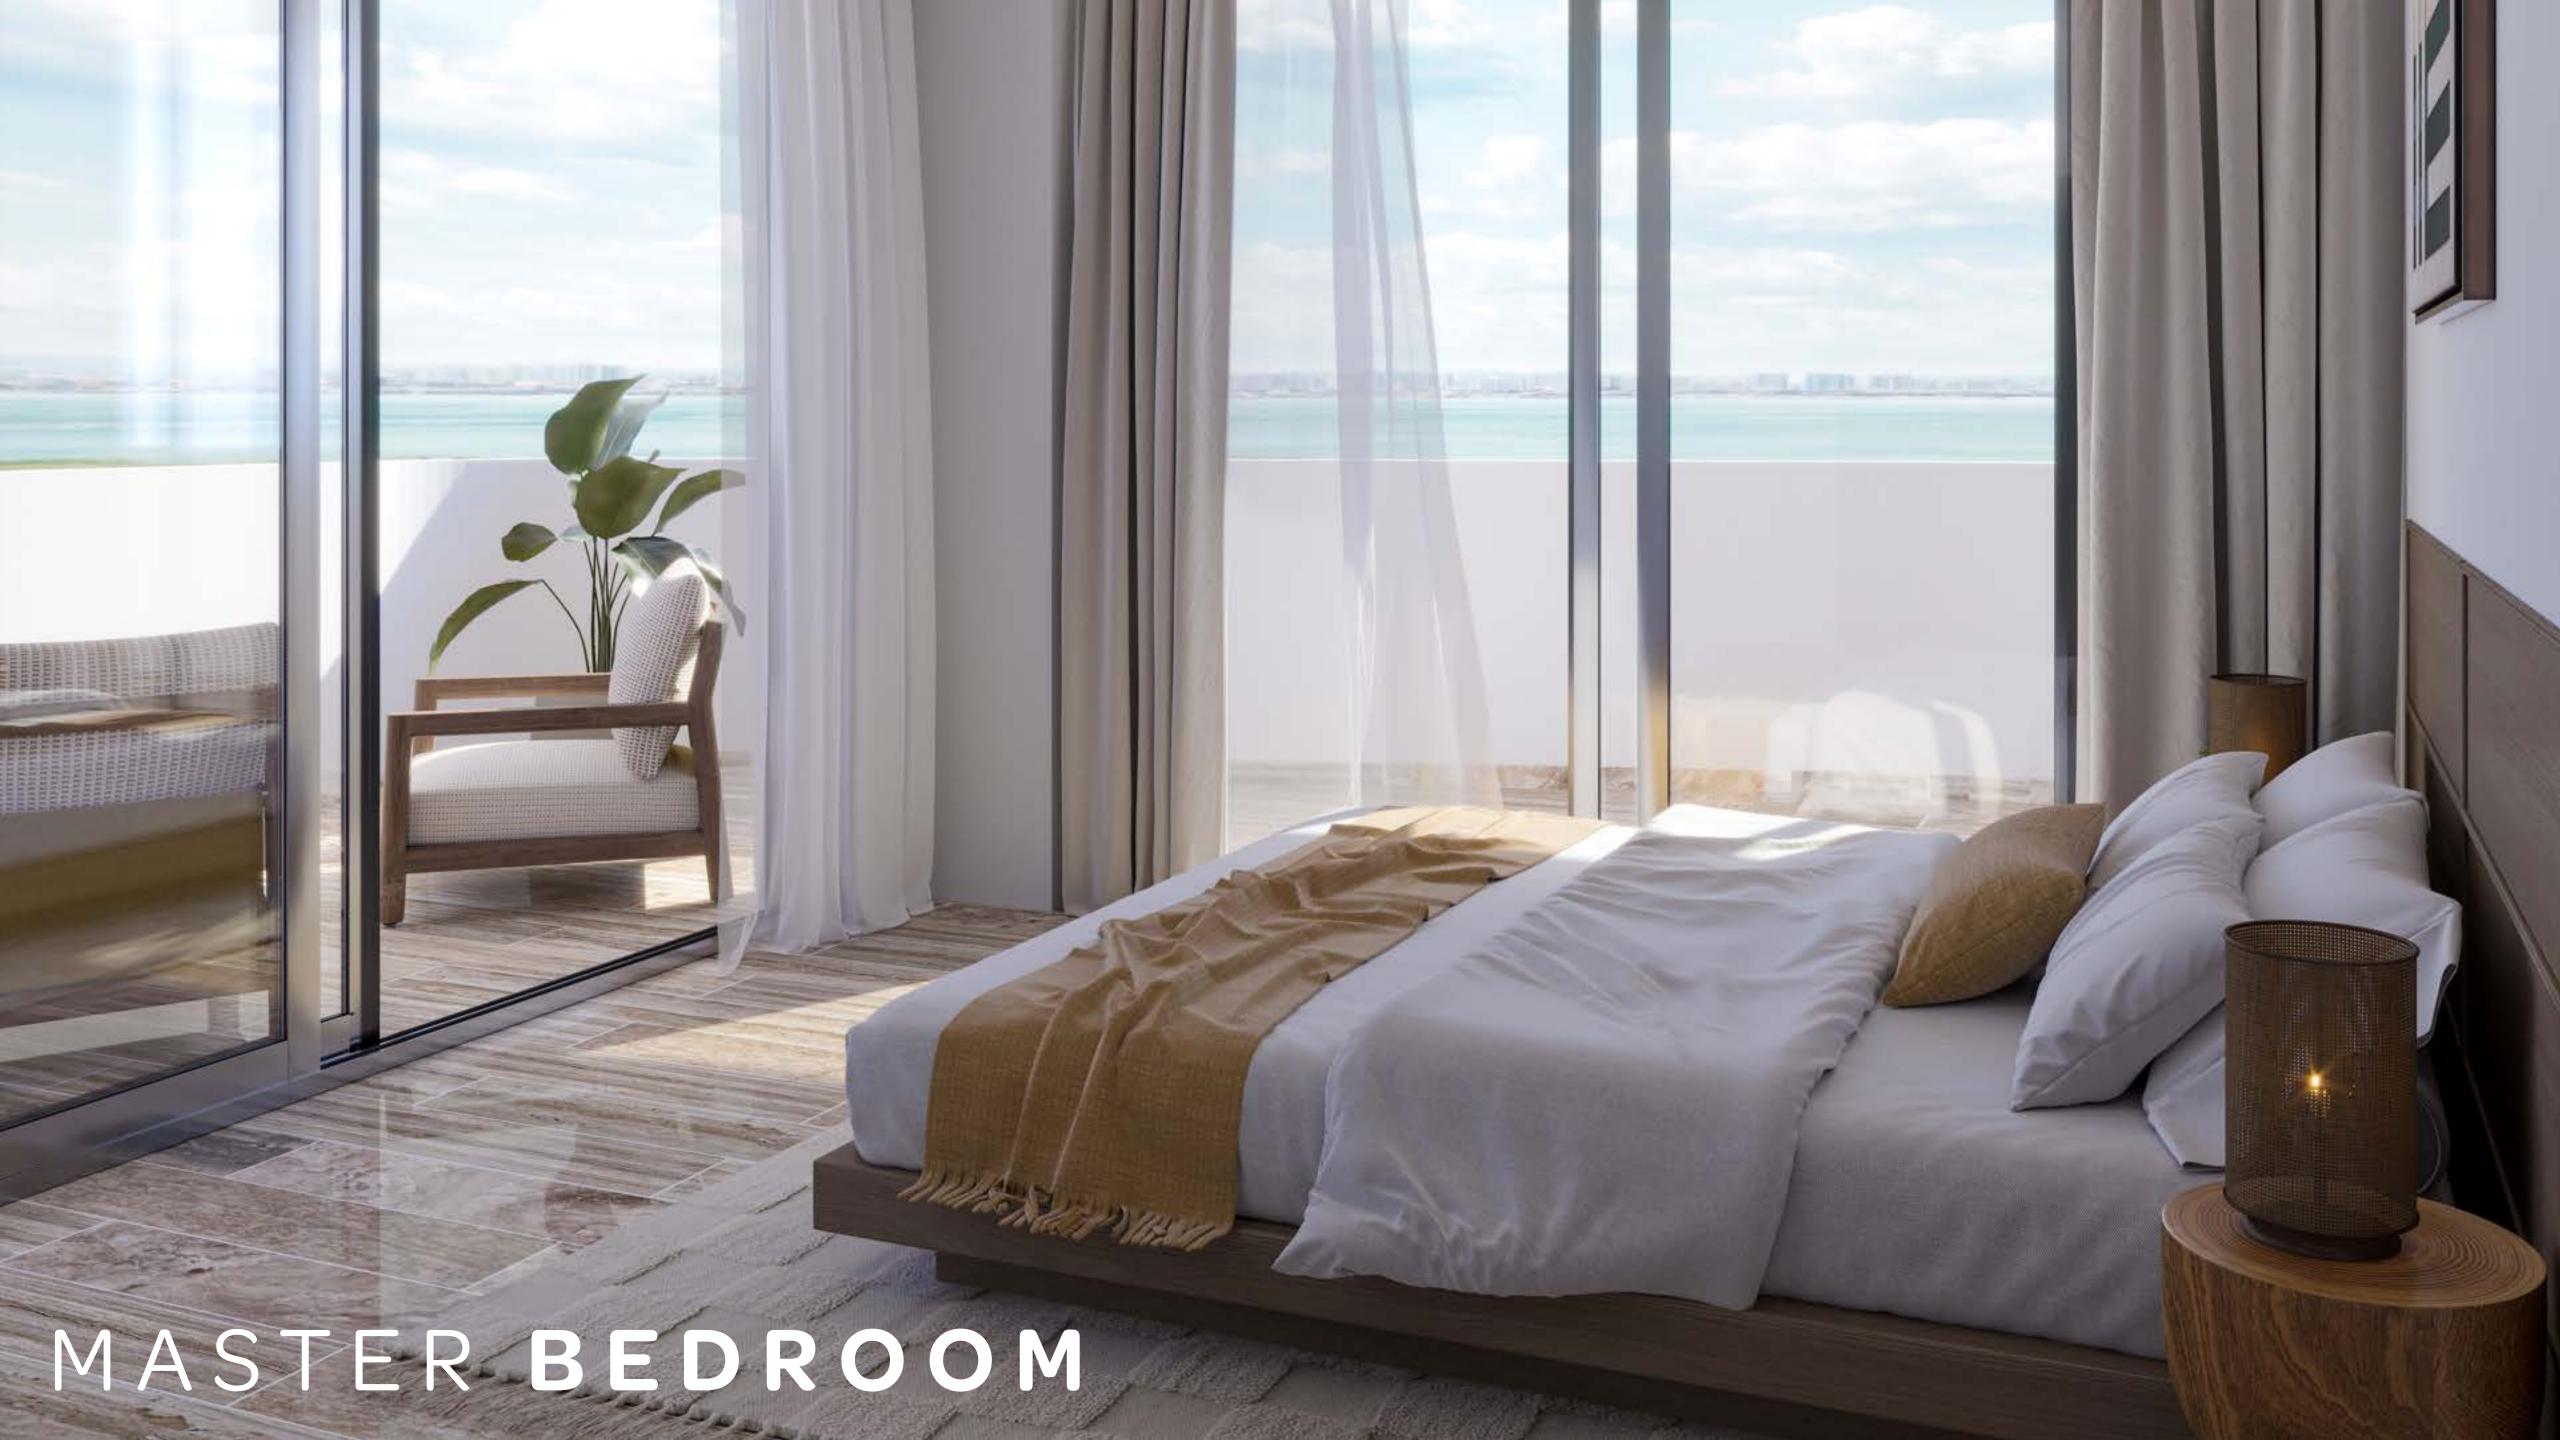

# APARTMENTS ONE BEDROOM ODD LEVELS

Interior: 41.87 m2

Terrace: 11.41 m2 to 17.86 m2

Approximate total: 56.50 m2

- Living room
- Dining room
- Kitchen
- Service room
- Full bathroom
- Master bedroom
- Terrace

# APARTMENTS TWO BEDROOMS ODD LEVELS

Interior: 95.73 m2

Terrace: 59.63 m2 to 67.88 m2

Approximate Total: 159.48 m2

- Living room
- Dining room
- Kitchen
- Service room
- Half bathroom
- Master bedroom
- •Bedroom 01
- Terrace

#### TWO BEDROOMS EVEN LEVELS

Interior: 95.44 m2

Terrace: 12.25 m2 to 18.72 m2

Approximate Total: 110.92 m

- Living room
- Dining room
- Kitchen
- Service room
- Half bathroom
- Master bedroom
- Bedroom 01
- Terrace