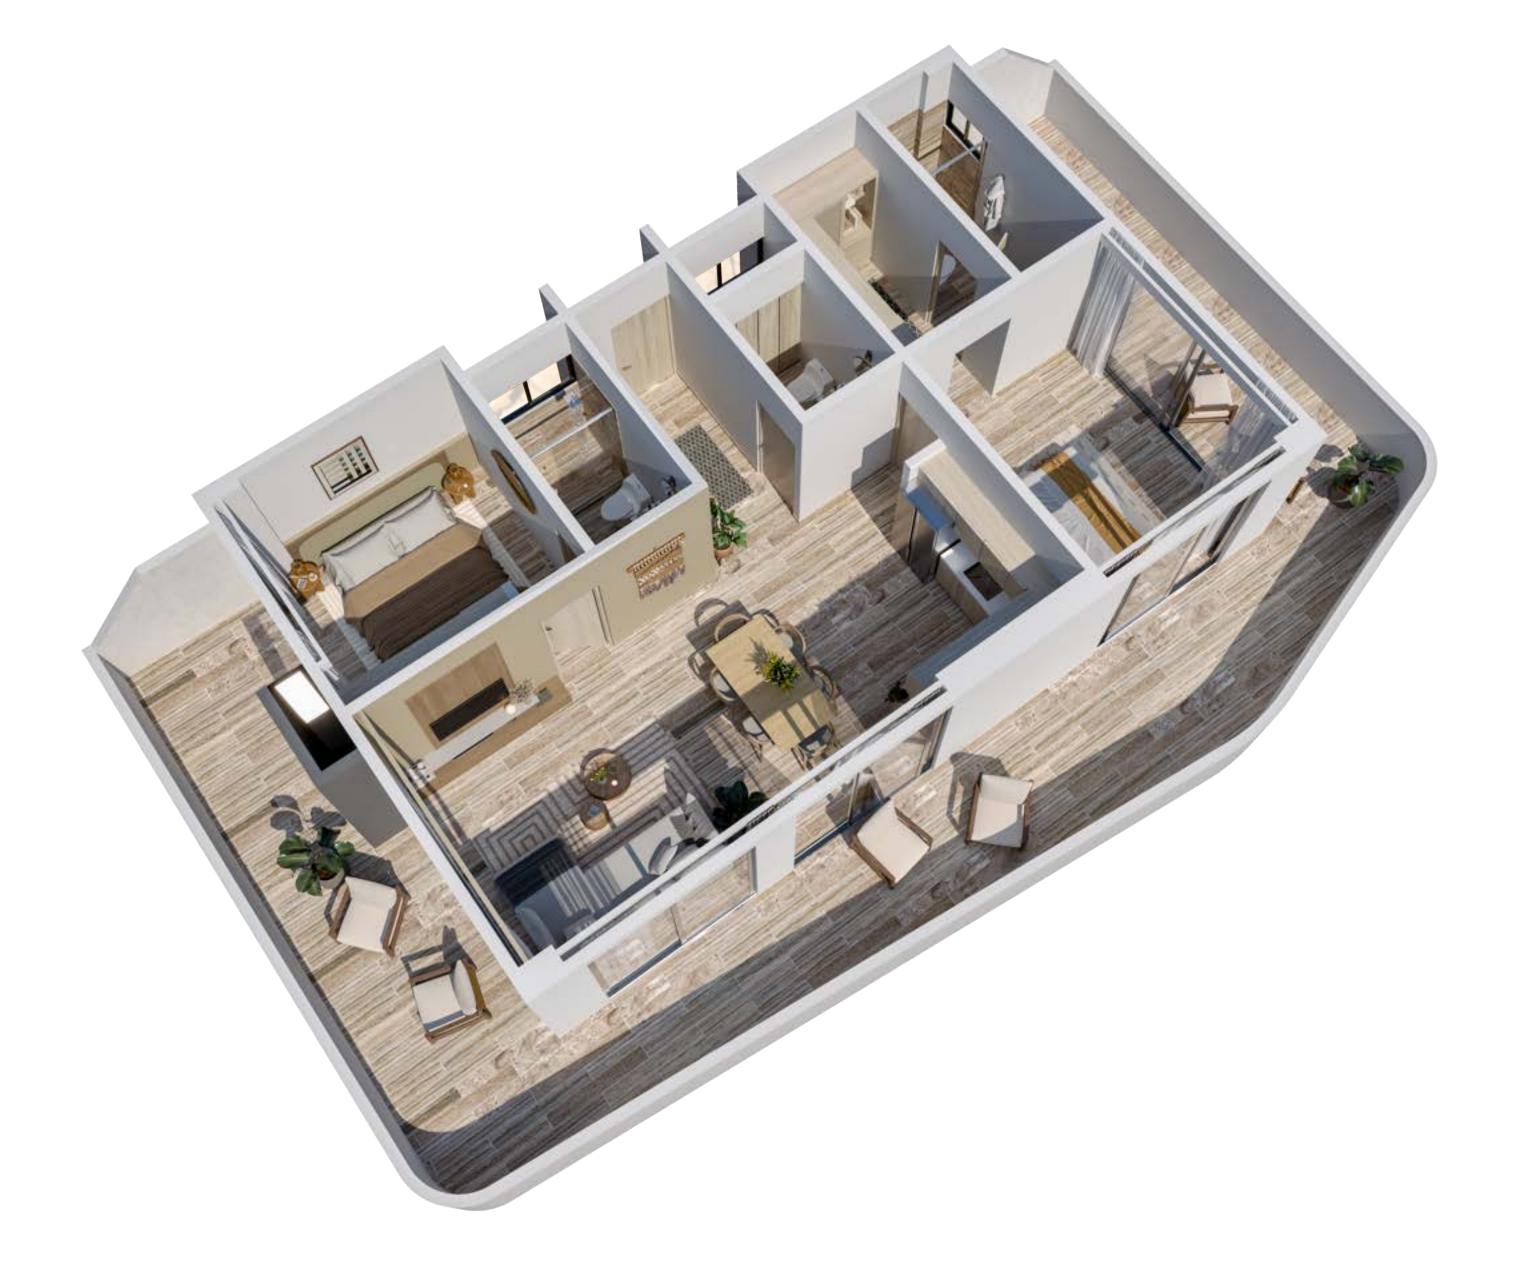

# APARTMENTS TWO BEDROOMS ODD LEVELS

Interior: 95.73 m2

Terrace: 59.63 m2 to 67.88 m2

Approximate Total: 159.48 m2

- Living room
- Dining room
- Kitchen
- Service room
- Half bathroom
- Master bedroom
- •Bedroom 01
- Terrace

\*The terraces were adjusted to the architectural shape, so their footage varies according to the level they

On even-numbered levels, we offer two-bedroom apartments with differences in views and terraces.