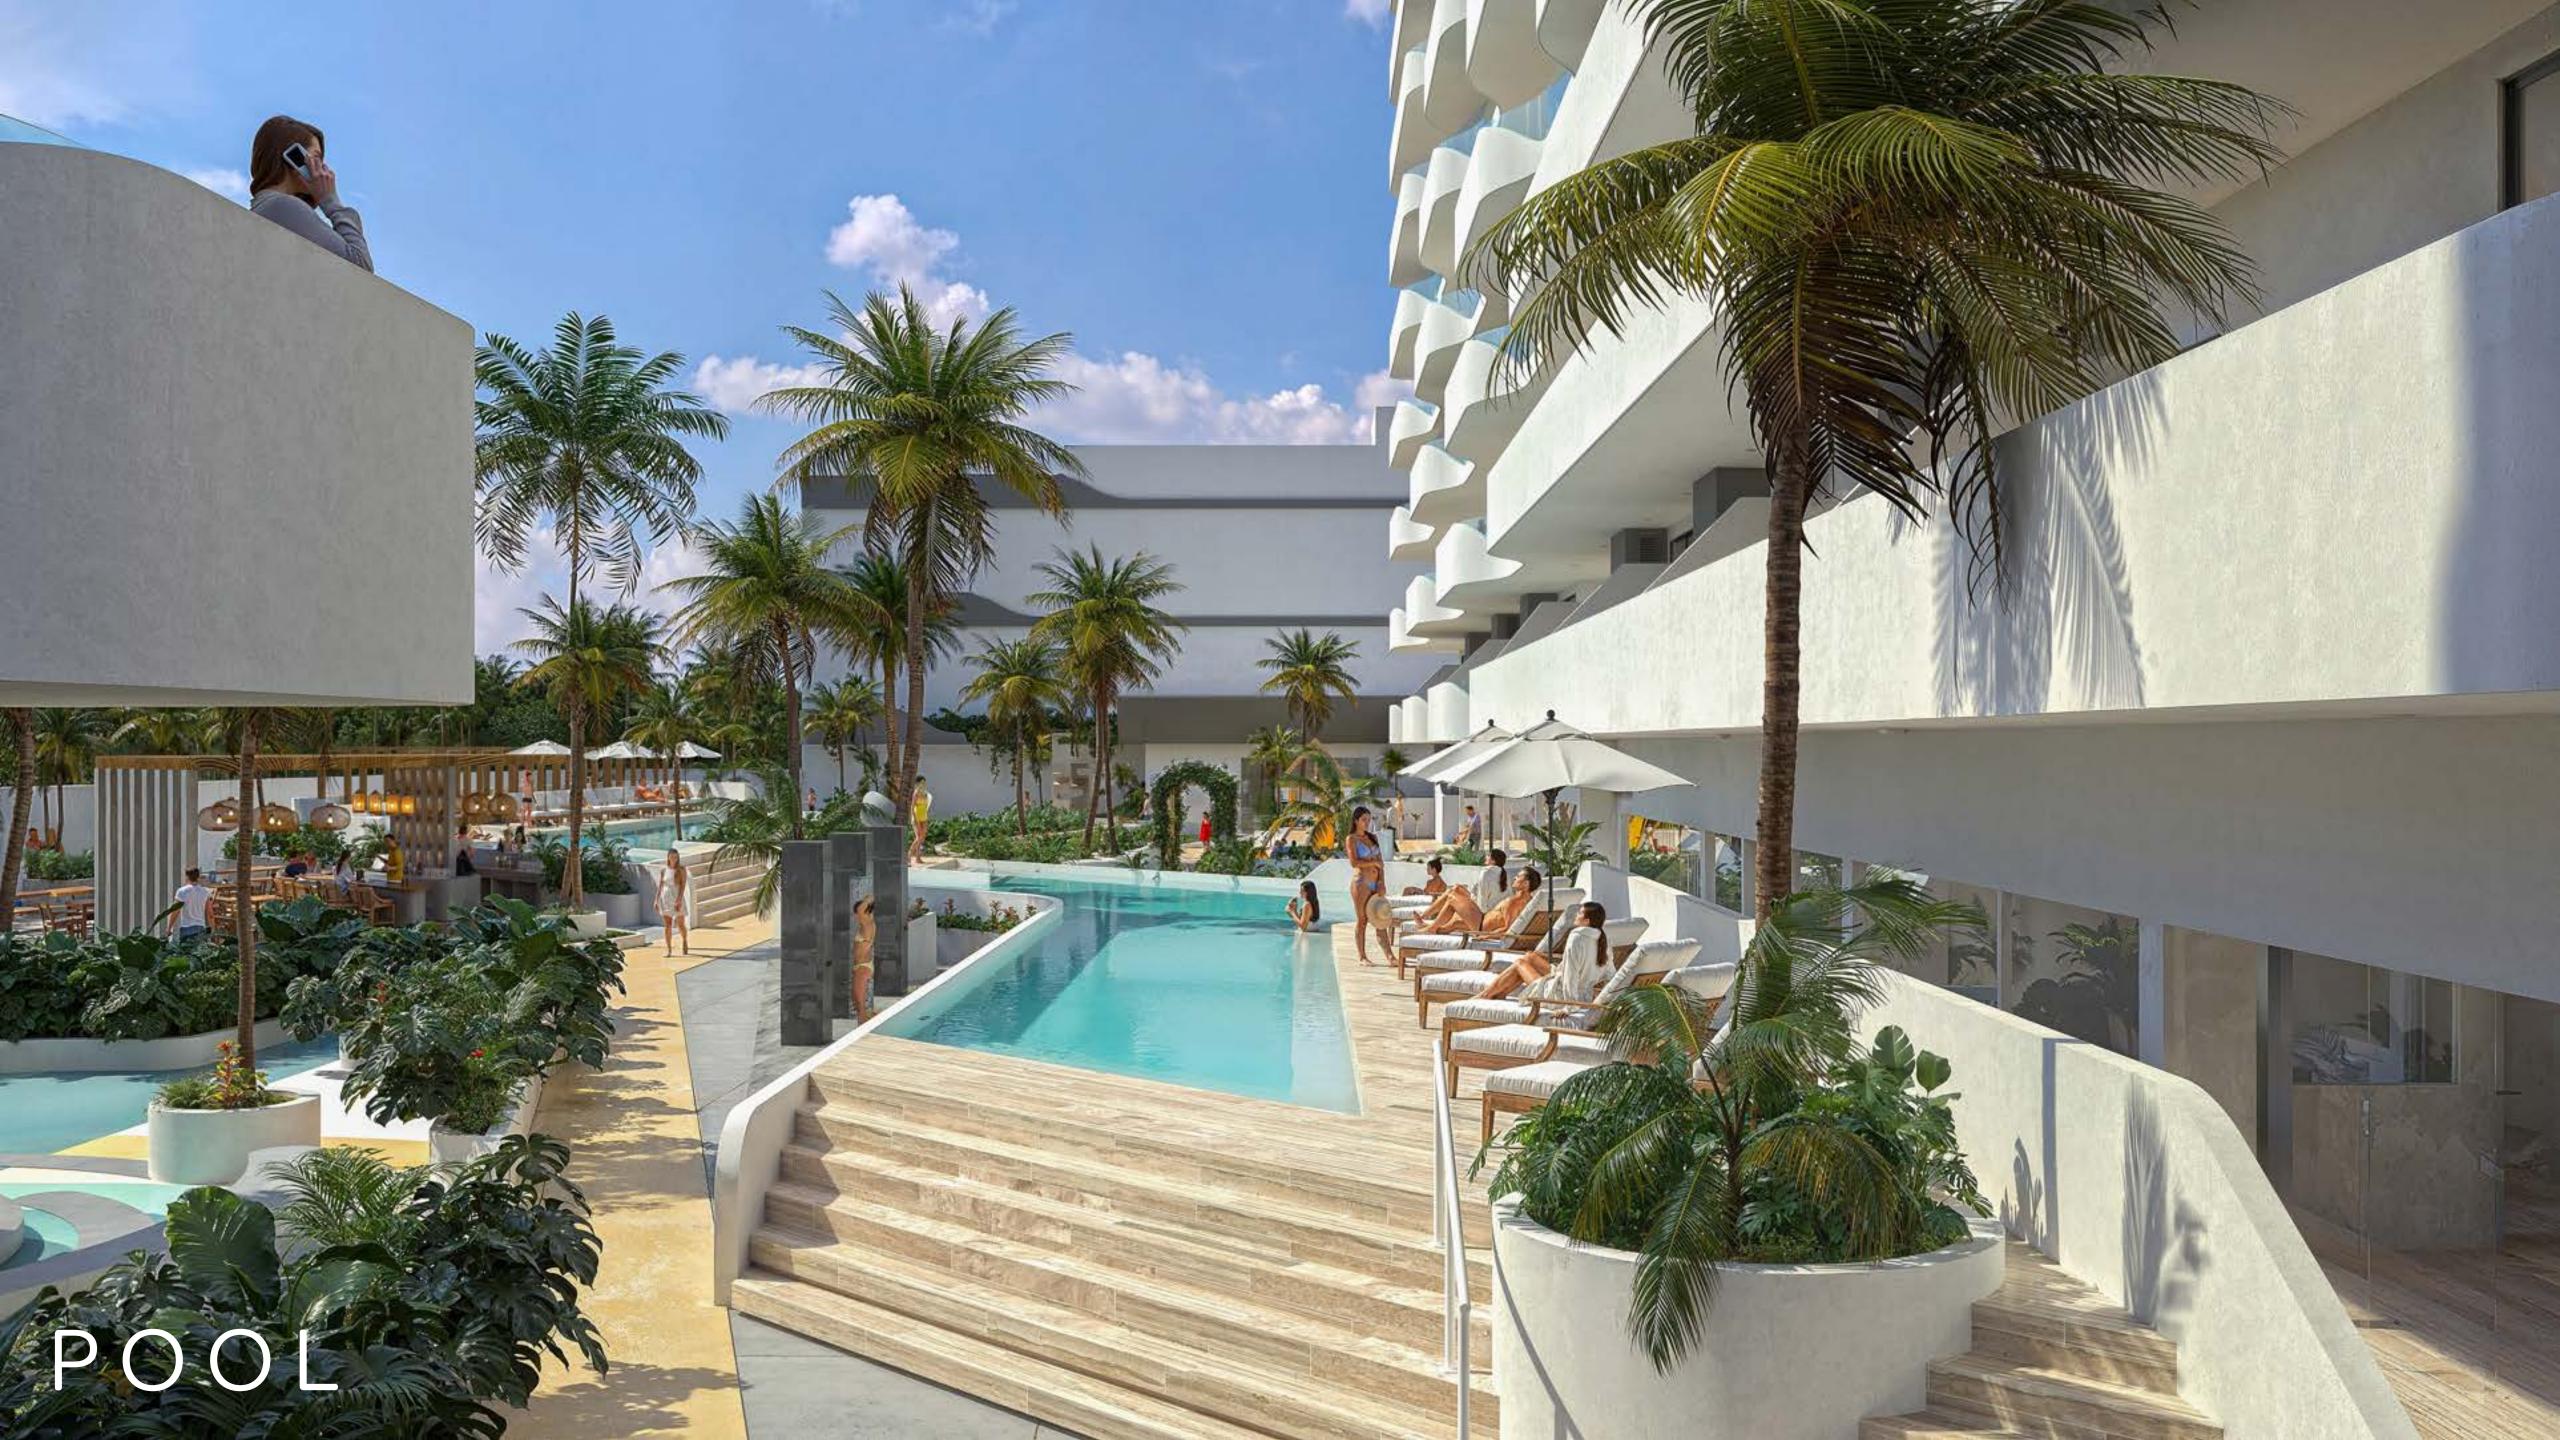

#### AMENITIES

More than 30 amenities designed for residents of all ages

Family pool

Wading pool

Children's playroom

Children's playground

Parking

Trails

Palapa bar

Bike path

Running track

Adult pool

Instagram spots

Garden lounge

Sun deck

Multipurpose room

Movie theatre

Grill area

Yoga area

Ice baths

Hammocks

Game room

Sunset terrace

Half basketball court