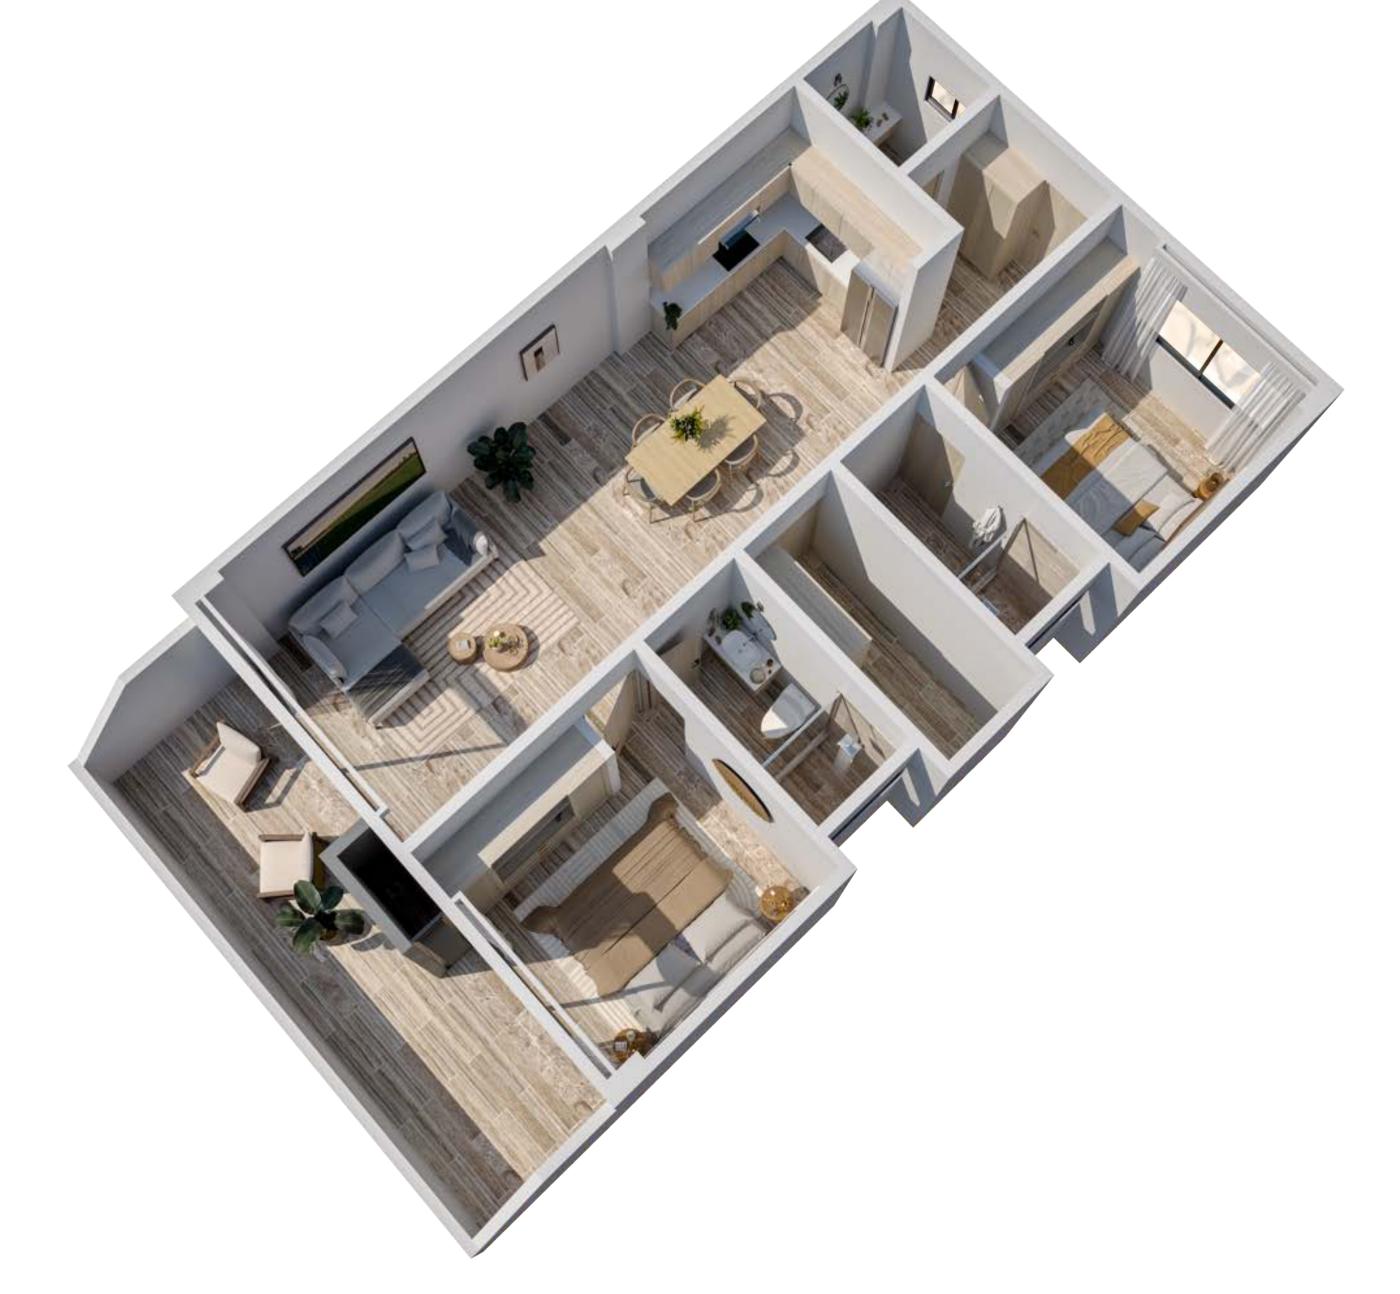

# APARTMENTS TWO BEDROOMS ODD LEVELS

Interior: 95.73 m2

Terrace: 59.63 m2 to 67.88 m2

Approximate Total: 159.48 m2

- Living room
- Dining room
- Kitchen
- Service room
- Half bathroom
- Master bedroom
- •Bedroom 01
- Terrace

\*The terraces were adjusted to the architectural shape, so their footage varies according to the level they

On even-numbered levels, we offer two-bedroom apartments with differences in views and terraces.