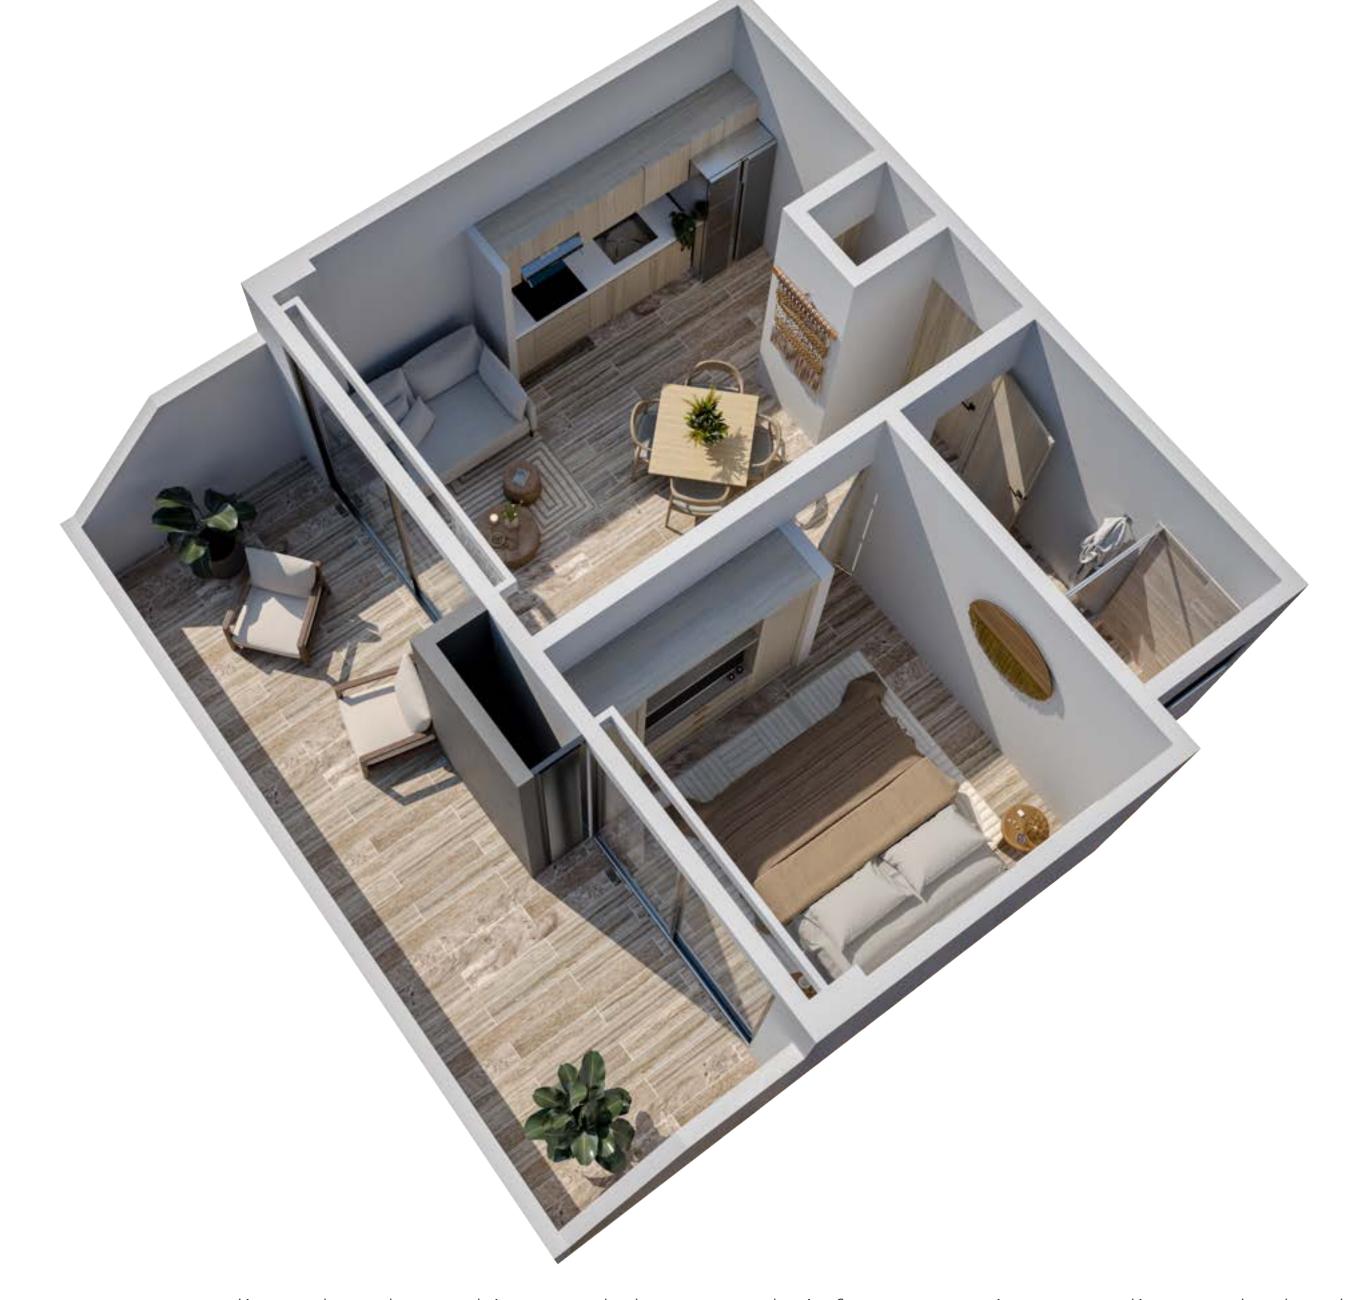

# APARTMENTS ONE BEDROOM ODD LEVELS

Interior: 41.87 m2

Terrace: 11.41 m2 to 17.86 m2

Approximate total: 56.50 m2

- Living room
- Dining room
- Kitchen
- Service room
- Full bathroom
- Master bedroom
- Terrace

\*The terraces were adjusted to the architectural shape, so their footage varies according to the level they