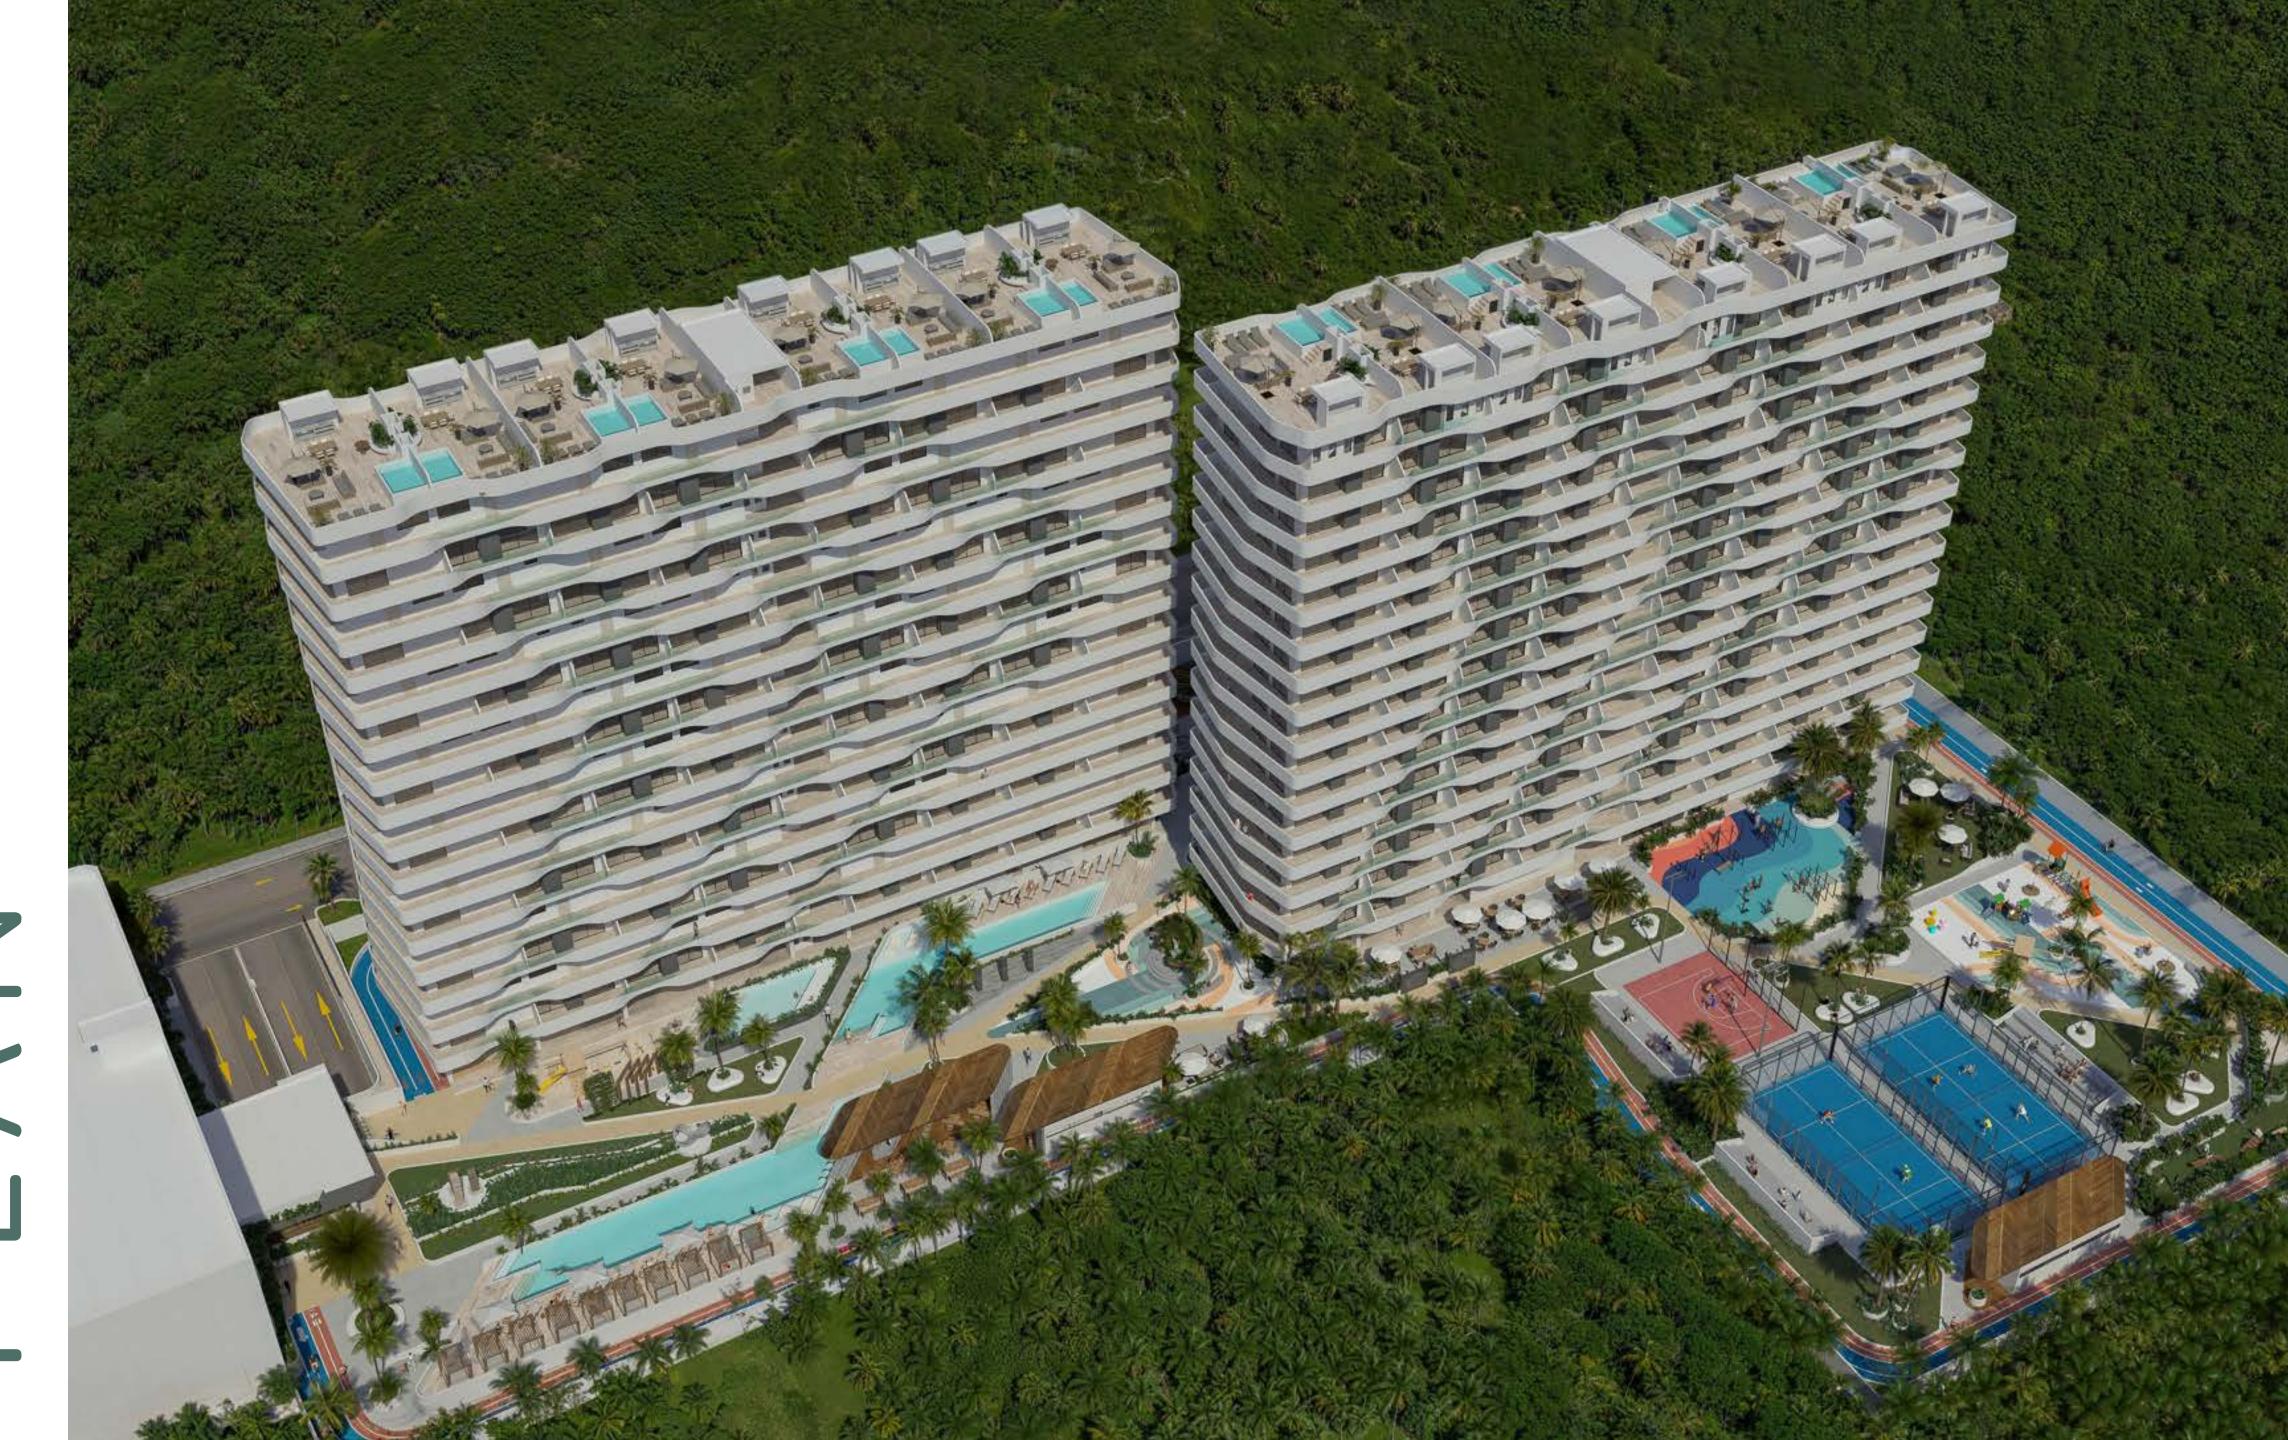

## SEE TOMERS

**See Towers** is a project comprised of two apartment towers and commercial space in **Cancun**.

A space designed to foster community in a natural and vibrant environment. Located in one of the **areas currently experiencing growth** in this Mexican paradise

#### AMENITIES

More than 30 amenities designed for residents of all ages

Family pool

Wading pool

Children's playroom

Children's playground

Parking

Trails

Palapa bar

Bike path

Running track

Adult pool

Instagram spots

Garden lounge

Sun deck

Multipurpose room

Movie theatre

Grill area

Yoga area

Ice baths

Hammocks

Game room

Sunset terrace

Half basketball court

Gym

Padel court

Pet park

Crossfit

Coworking

Green areas"

Viewpoint

Recording studio