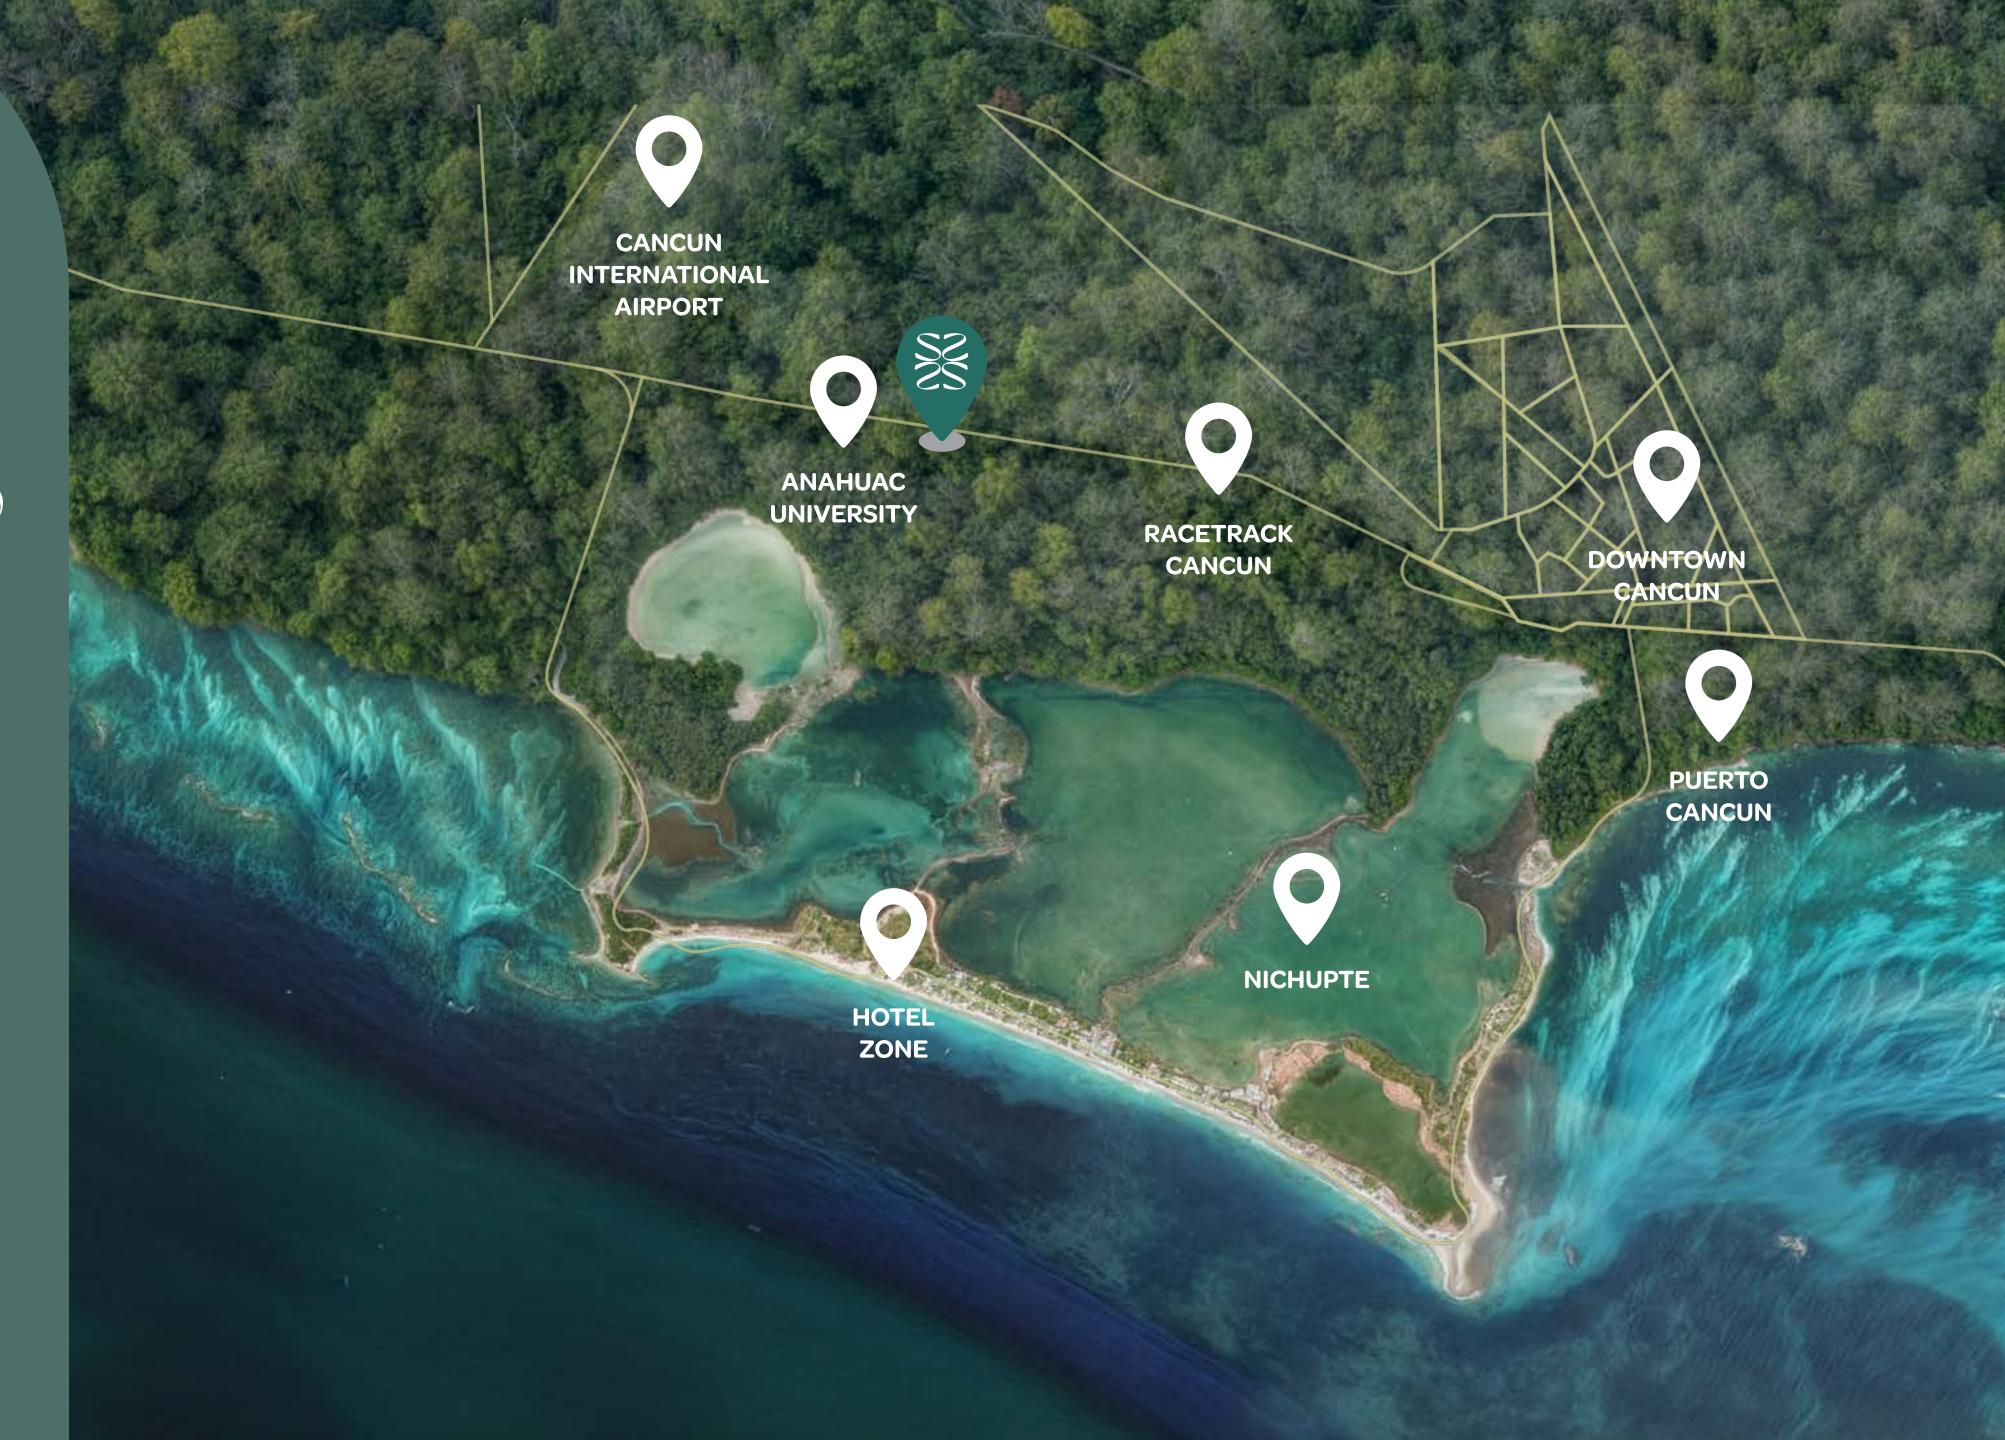

DISCOVER THE
CHARM OF CANCUN

LIVE CLOSE TO

ANYWHERE

Puerto Cancun: 15 min

Hotel zone: 15 min

Delfines beach: 10 min

Airport: 7 min

Anahuac University: 4 min