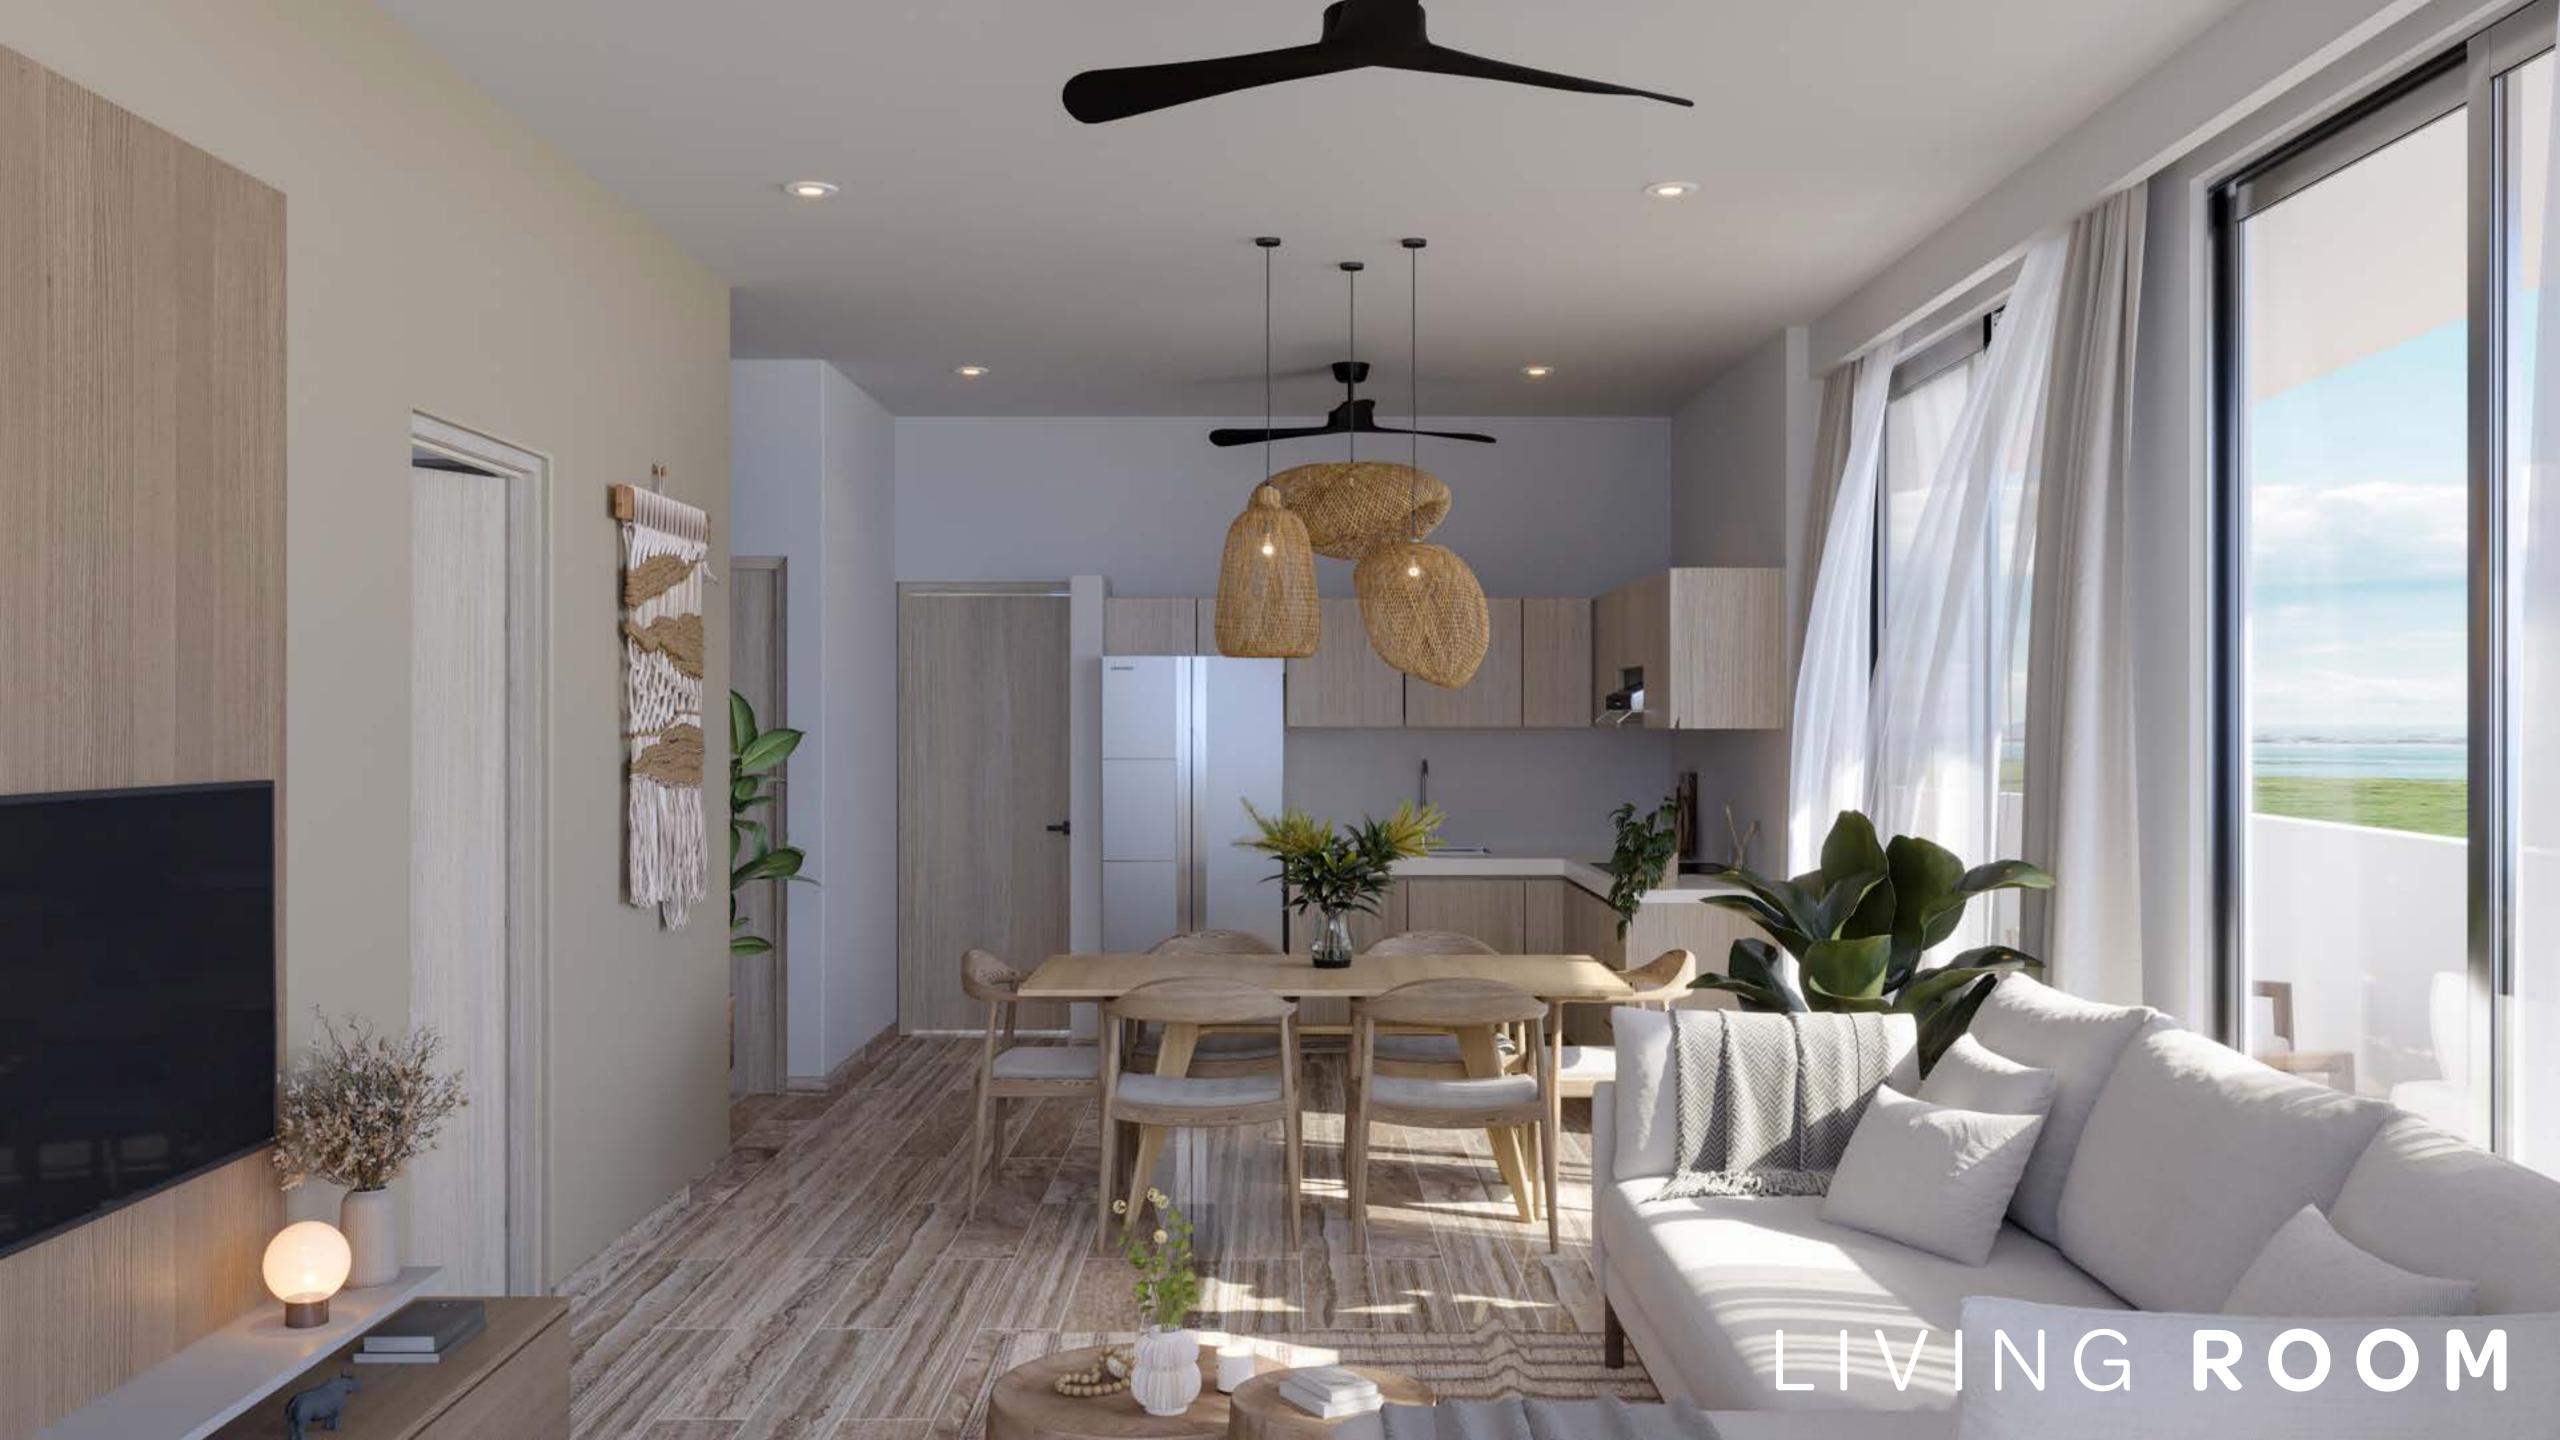

#### AMENITIES

FROM 56 TO 160 M<sup>2</sup>

1 AND 2 BEDROOMS

TERRACES
OVERLOOKING
THE LAGOON

APARTMENTS

# APARTMENTS ONE BEDROOM ODD LEVELS

Interior: 41.87 m2

Terrace: 11.41 m2 to 17.86 m2

Approximate total: 56.50 m2

- Living room
- Dining room
- Kitchen
- Service room
- Full bathroom
- Master bedroom
- Terrace

# APARTMENTS TWO BEDROOMS ODD LEVELS

Interior: 95.73 m2

Terrace: 59.63 m2 to 67.88 m2

Approximate Total: 159.48 m2

- Living room
- Dining room
- Kitchen
- Service room
- Half bathroom
- Master bedroom
- •Bedroom 01
- Terrace