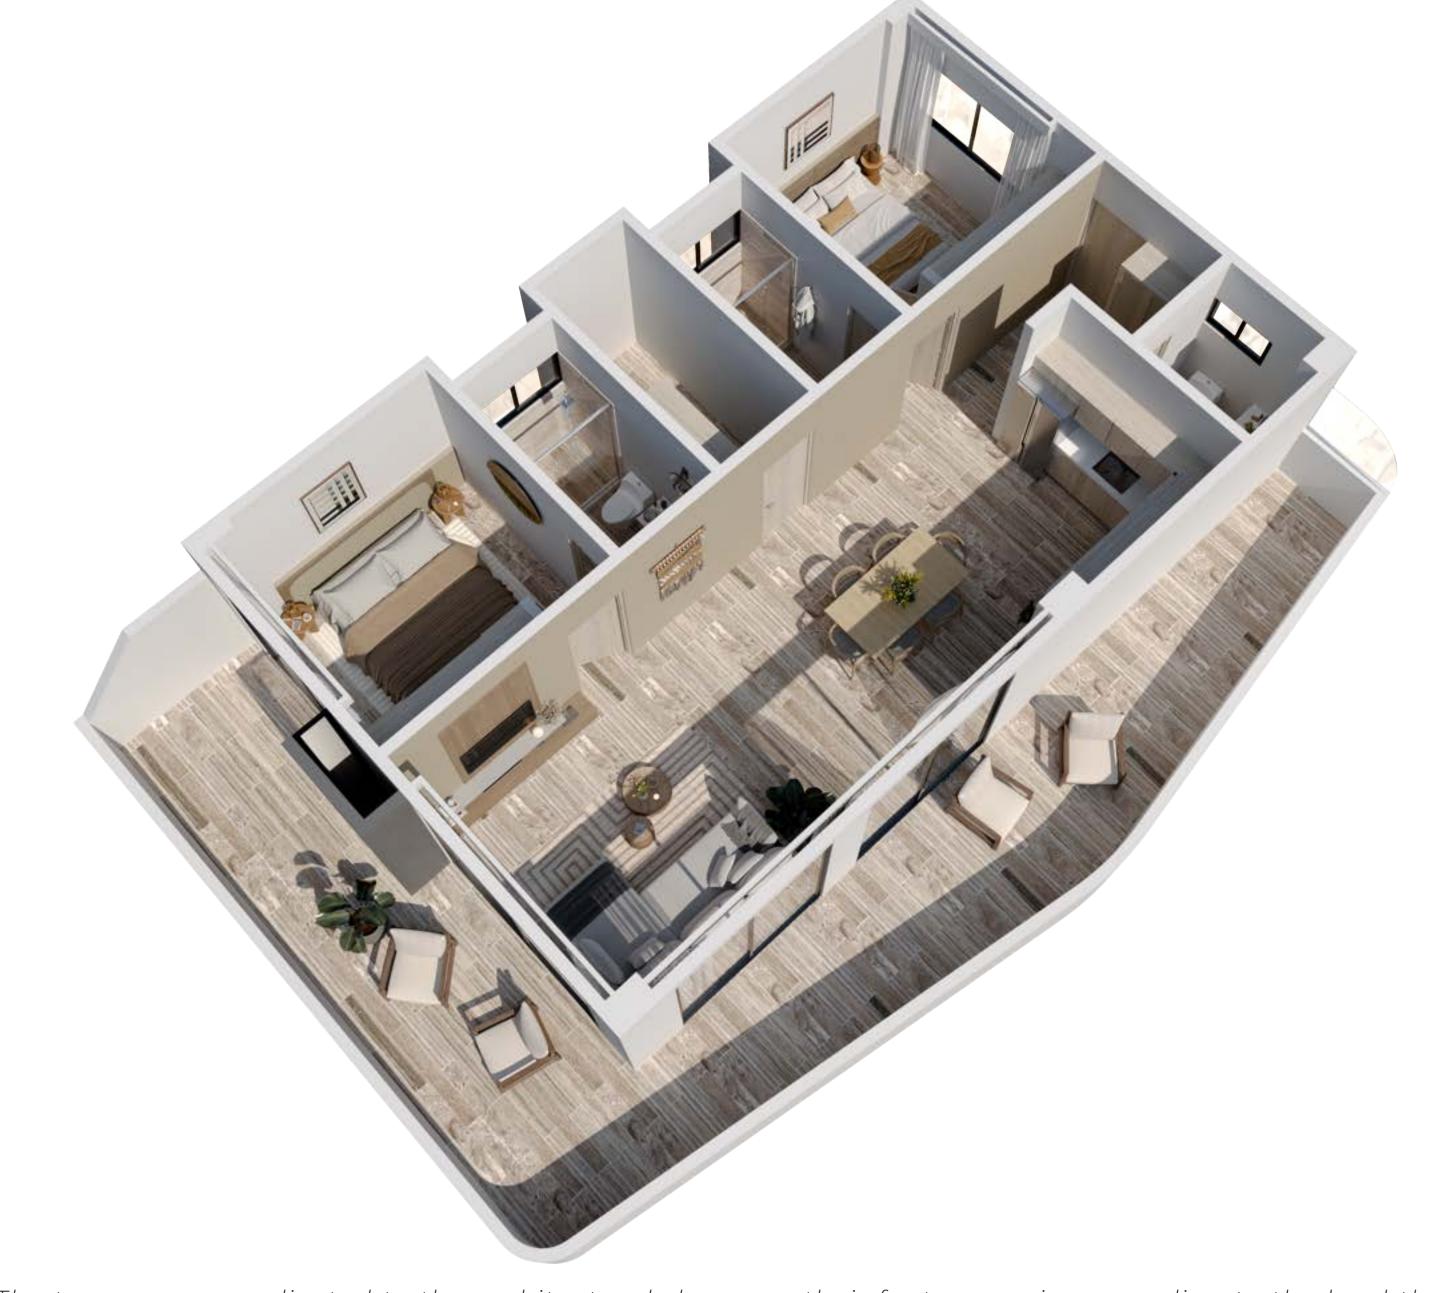

#### TWO BEDROOMS EVEN LEVELS

Interior: 95.44 m2

Terrace: 12.25 m2 to 18.72 m2

Approximate Total: 110.92 m

- Living room
- Dining room
- Kitchen
- Service room
- Half bathroom
- Master bedroom
- Bedroom 01
- Terrace

\*The terraces were adjusted to the architectural shape, so their footage varies according to the level they