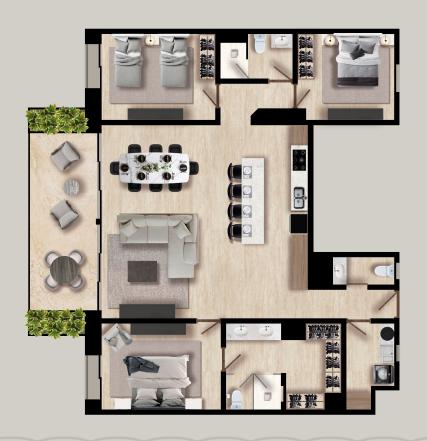

# APARTMENT T3

3 BEDROOMS
INTERIOR 1364.97 sqft
TERRACE 223.67 sqft
TOTAL 1588.64 sqft
2 PARKING SPACES