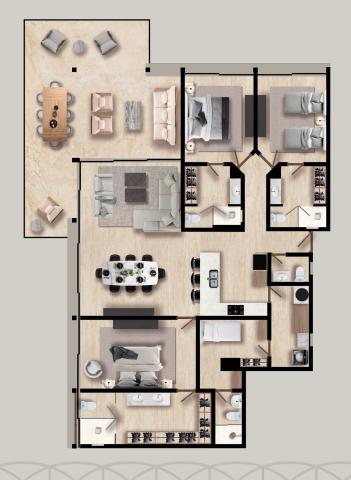

# APARTMENT T3

3 BEDROOMS
INTERIOR 1364.97 sqft
TERRACE 223.67 sqft
TOTAL 1588.64 sqft
2 PARKING SPACES

# AMPARTMENT T4

3 BEDROOMS
INTERIOR 1570.45 sqft
TERRACE 372.43 sqft
TOTAL 1942.88 sqft
2 PARKING SPACES