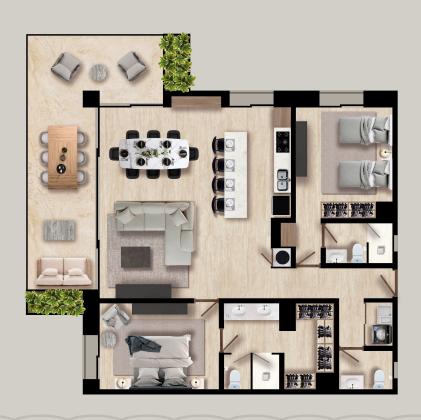

# APARTMENT T2

2 BEDROOMS
INTERIOR 1186.72 sqft
TERRACE 372.43 sqft
TOTAL 1559.15 sqft
2 PARKING SPACES