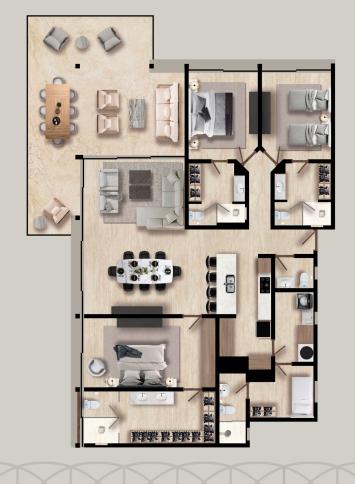

# APARTMENT T3

3 BEDROOMS
INTERIOR 1364.97 sqft
TERRACE 223.67 sqft
TOTAL 1588.64 sqft
2 PARKING SPACES

# AMPARTMENT T4

3 BEDROOMS
INTERIOR 1570.45 sqft
TERRACE 372.43 sqft
TOTAL 1942.88 sqft
2 PARKING SPACES