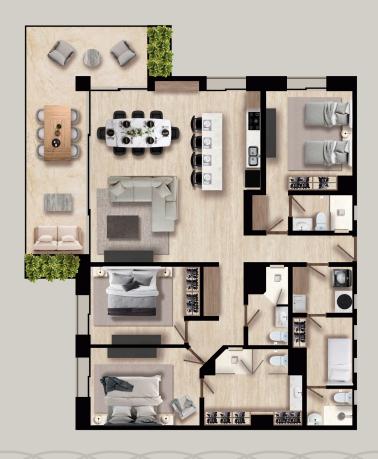

# AMPARTMENT T4

3 BEDROOMS
INTERIOR 1570.45 sqft
TERRACE 372.43 sqft
TOTAL 1942.88 sqft
2 PARKING SPACES