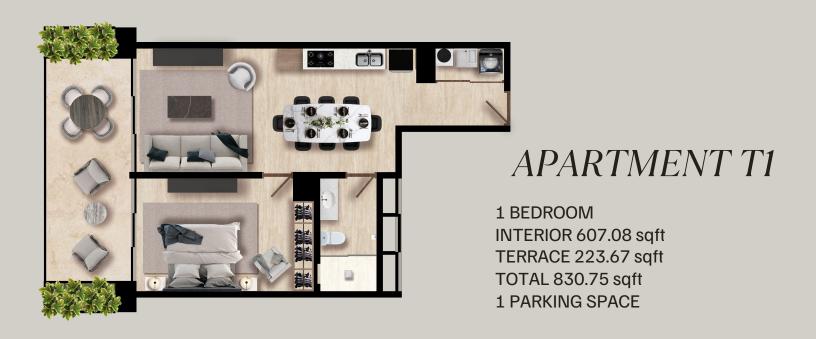

rial complexes, corporate and residential developments.



#### **Artigas Arquitectos**

Founded in 1939, with over 3,000 projects in 87 cities across America and Europe.

Artigas has been a key ally for the project, with its vast worldwide experience and a team of over 230 passionate and dedicated architecture professionals.



# OUR LOCATION





# HODELA

Hodela is a development that offers more than exclusive spaces; here, we create a memorable, secure, and welcoming experience for each of our residents.

# *Amenities*

We create spaces that blend luxury and wellbeing. Amenities designed to create memories.



Playroom



Adult Pool



Rooftop with sky



Pet's Park



GYM



Grills



Family Pool



Multipurpose room



Elevators



CCTV



Access control



Security booth















# APARTMENT T2

2 BEDROOMS
INTERIOR 1186.72 sqft
TERRACE 372.43 sqft
TOTAL 1559.15 sqft
2 PARKING SPACES



# APARTMENT T3

3 BEDROOMS
INTERIOR 1364.97 sqft
TERRACE 223.67 sqft
TOTAL 1588.64 sqft
2 PARKING SPACES



# AMPARTMENT T4

3 BEDROOMS
INTERIOR 1570.45 sqft
TERRACE 372.43 sqft
TOTAL 1942.88 sqft
2 PARKING SPACES



# **APARTMENT PH1**

3 BEDROOMS
INTERIOR 1761.29 sqft
TERRACE 577.48 sqft
TOTAL 2338.77 sqft
2 PARKING SPACES



# APARTMENT PH2

3 BEDROOMS
INTERIOR 1685.62 sqft
TERRACE 577.48 sqft
TOTAL 2263.1 sqft
2 PARKING SPACES