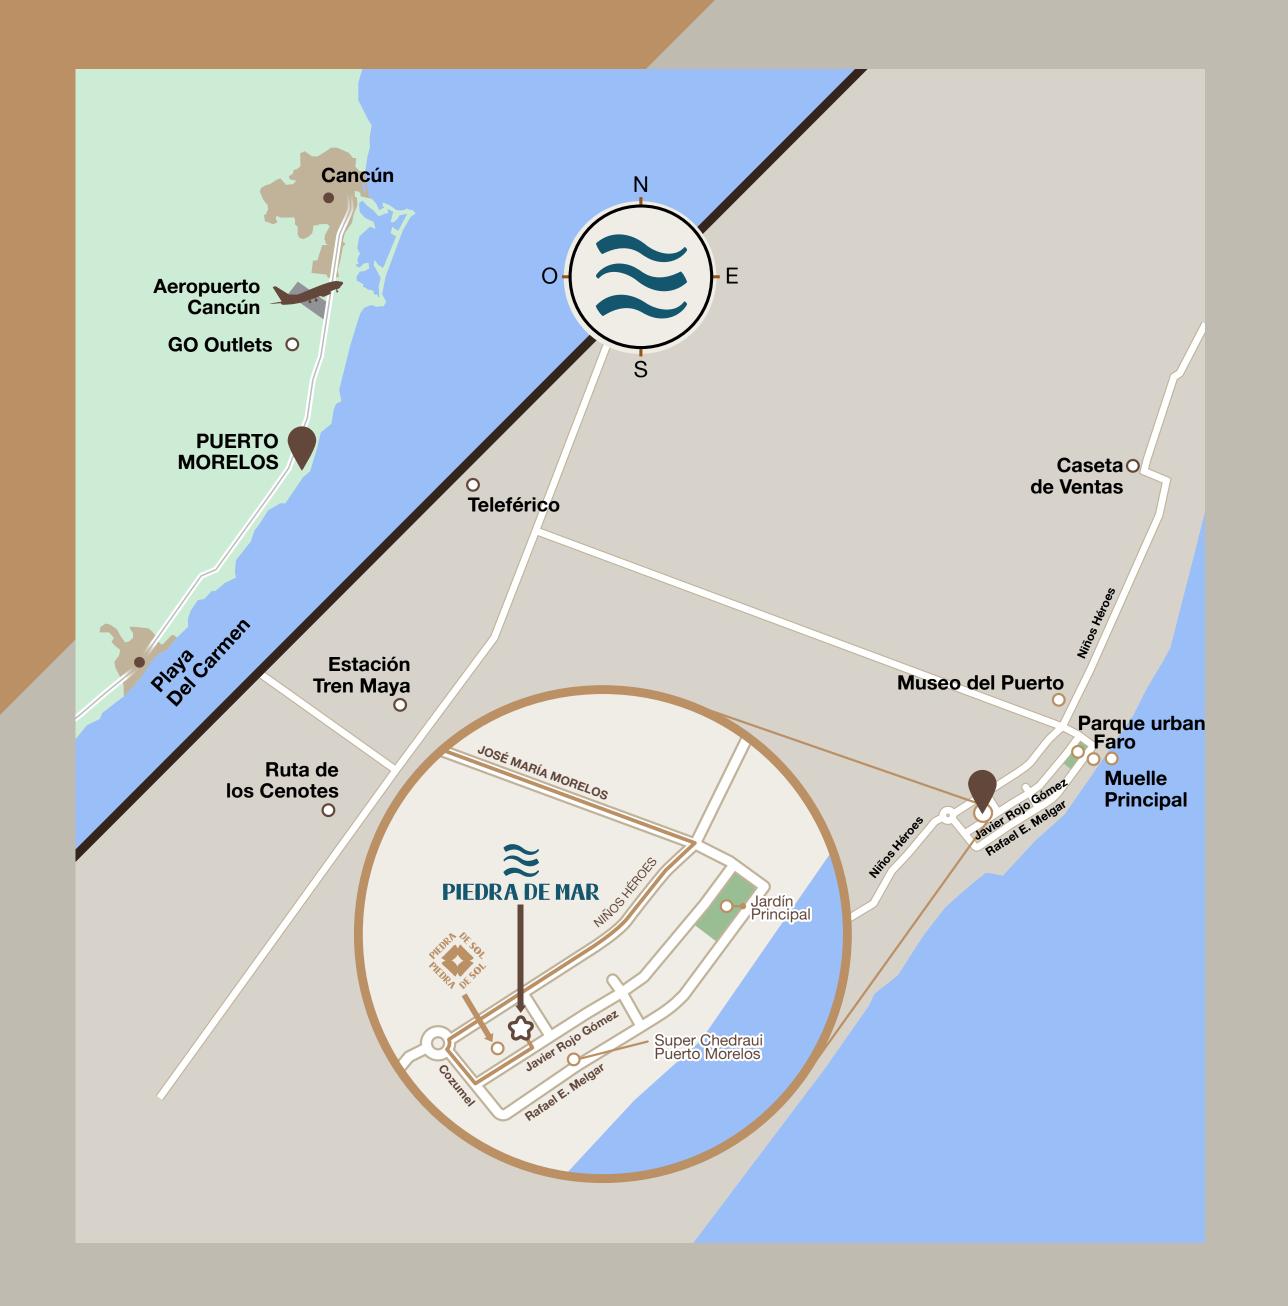

Its privileged location gives you access to important points, such as:

- Cancun's airport, is only 25 minutes away.
- The Mayan Train, will have one of its stations in Puerto Morelos.
- GO, Grand Outlet Riviera Maya, the largest outlet store in Latin America, which is only 30 minutes away by car.
- The route of the Cenotes, made up of almost 50 kilometers of dense jungle, a magical place of green tourism, ideal for adventure lovers.

### PIEDRA DE MAR

Av. Javier Rojo Gómez SM-01, M-12, Lote 8 y 9 Puerto Morelos