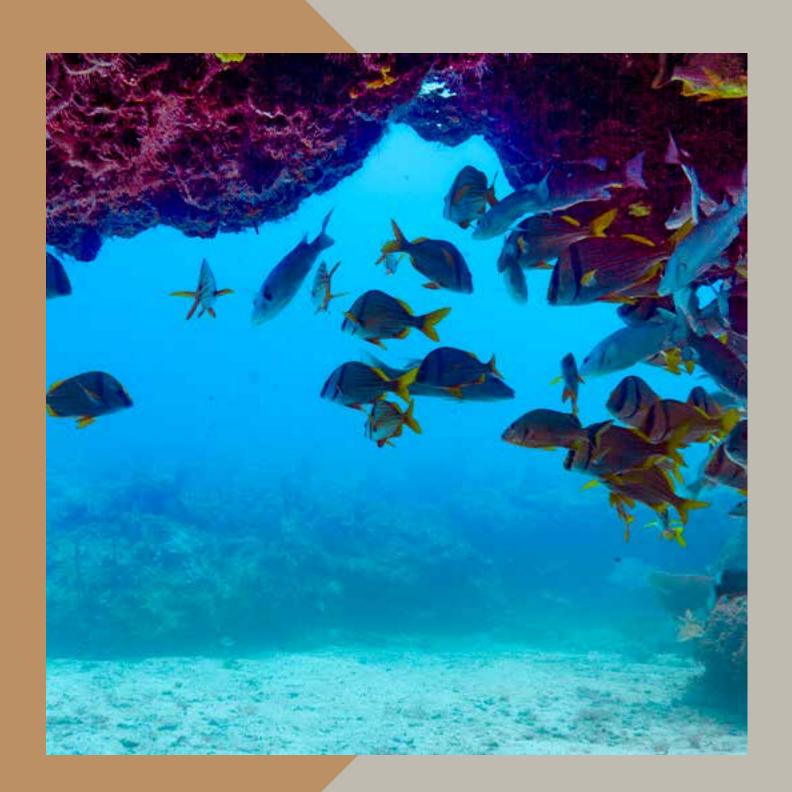

### **PUERTO MORELOS**

It is the main port of Quintana Roo and is located in the north of the state, 33 km south of Cancun.

Its reef is part of the second largest barrier reef in the world and is only 500 meters from the beach, which is ideal for diving, windsurfing and snorkeling.