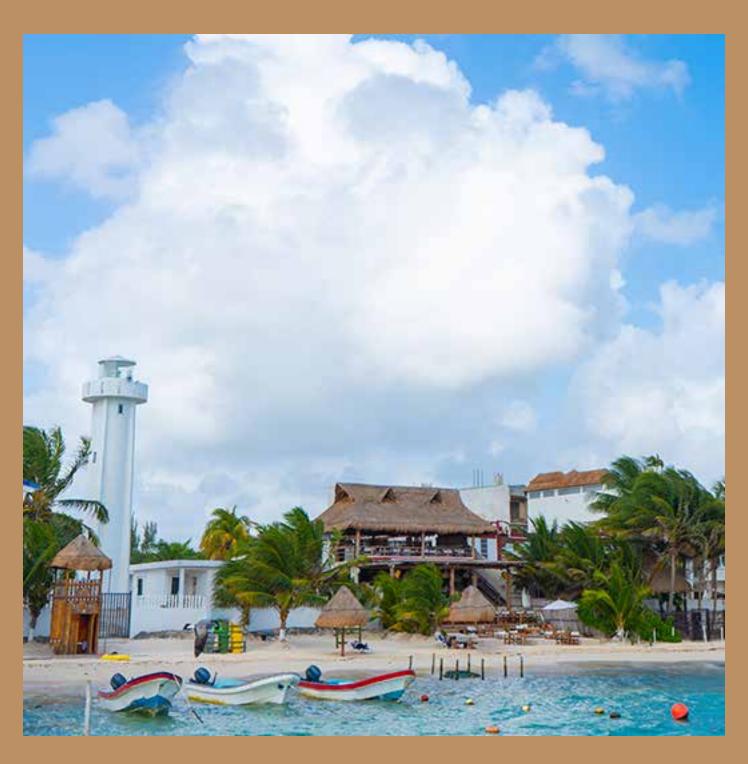

### **PUERTO MORELOS**

It is the main port of Quintana Roo and is located in the north of the state, 33 km south of Cancun.

Its reef is part of the second largest barrier reef in the world and is only 500 meters from the beach, which is ideal for diving, windsurfing and snorkeling.

Puerto Morelos is the last haven of peace in the Mexican Caribbean, a place with the ideal climate all year round, where life is simple and good.