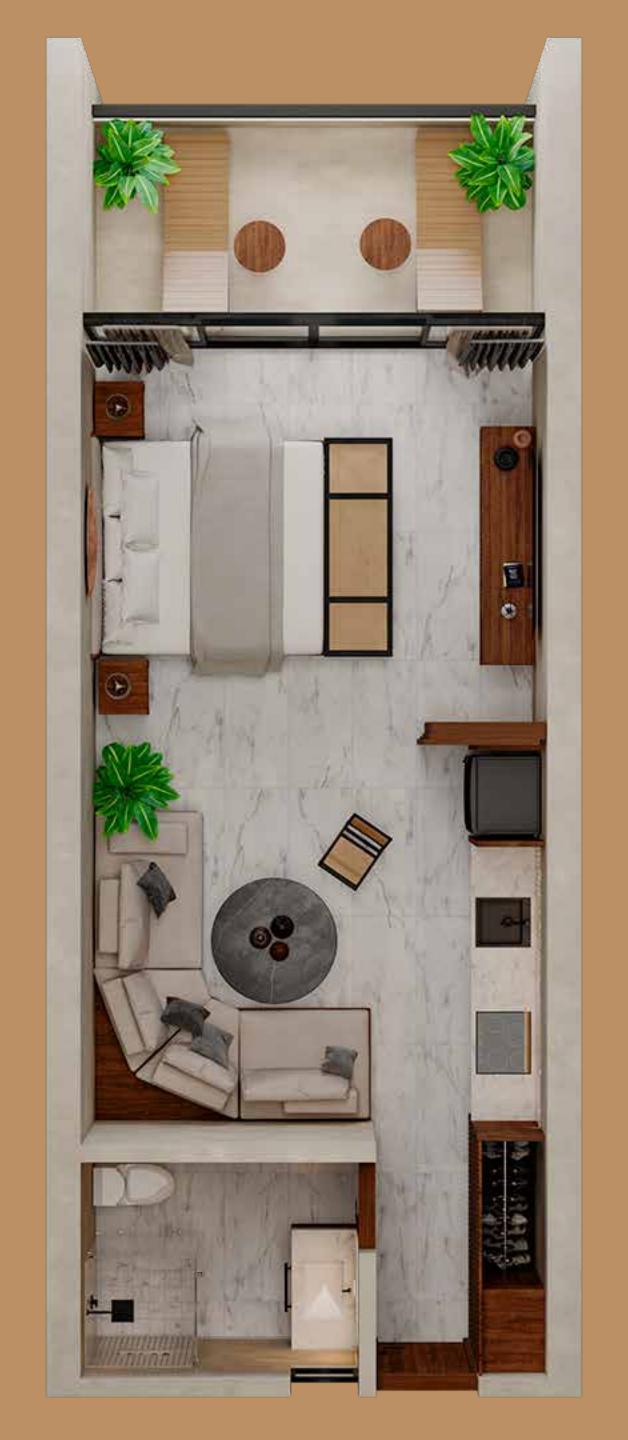

# TYPE 1 544.65 sq. ft.

- 1 bedroom
- 1 bathroom
- Living room, dining room & kitchen
- Balcony

## TYPE 1 CORNER 544.65 sq. ft.

- 1 bedroom
- 1 bathroom
- Living room, dining room & kitchen
- Terrace

### TYPE 1A 497.29 sq. ft.

- 1 bedroom
- 1 bathroom
- Living room, dining room & kitchen
- Balcony

### TYPE 2 885.71 sq. ft.

- 2 bedrooms
- Bathroom and a half
- Living room, dining room & kitchen
- Balcony
- Terrace
- Laundry room

# TYPE 3 1,038.71 sq. ft.

- 2 bedrooms
- 2 bathrooms
- Living room, dining room & kitchen
- Balcony
- Terrace