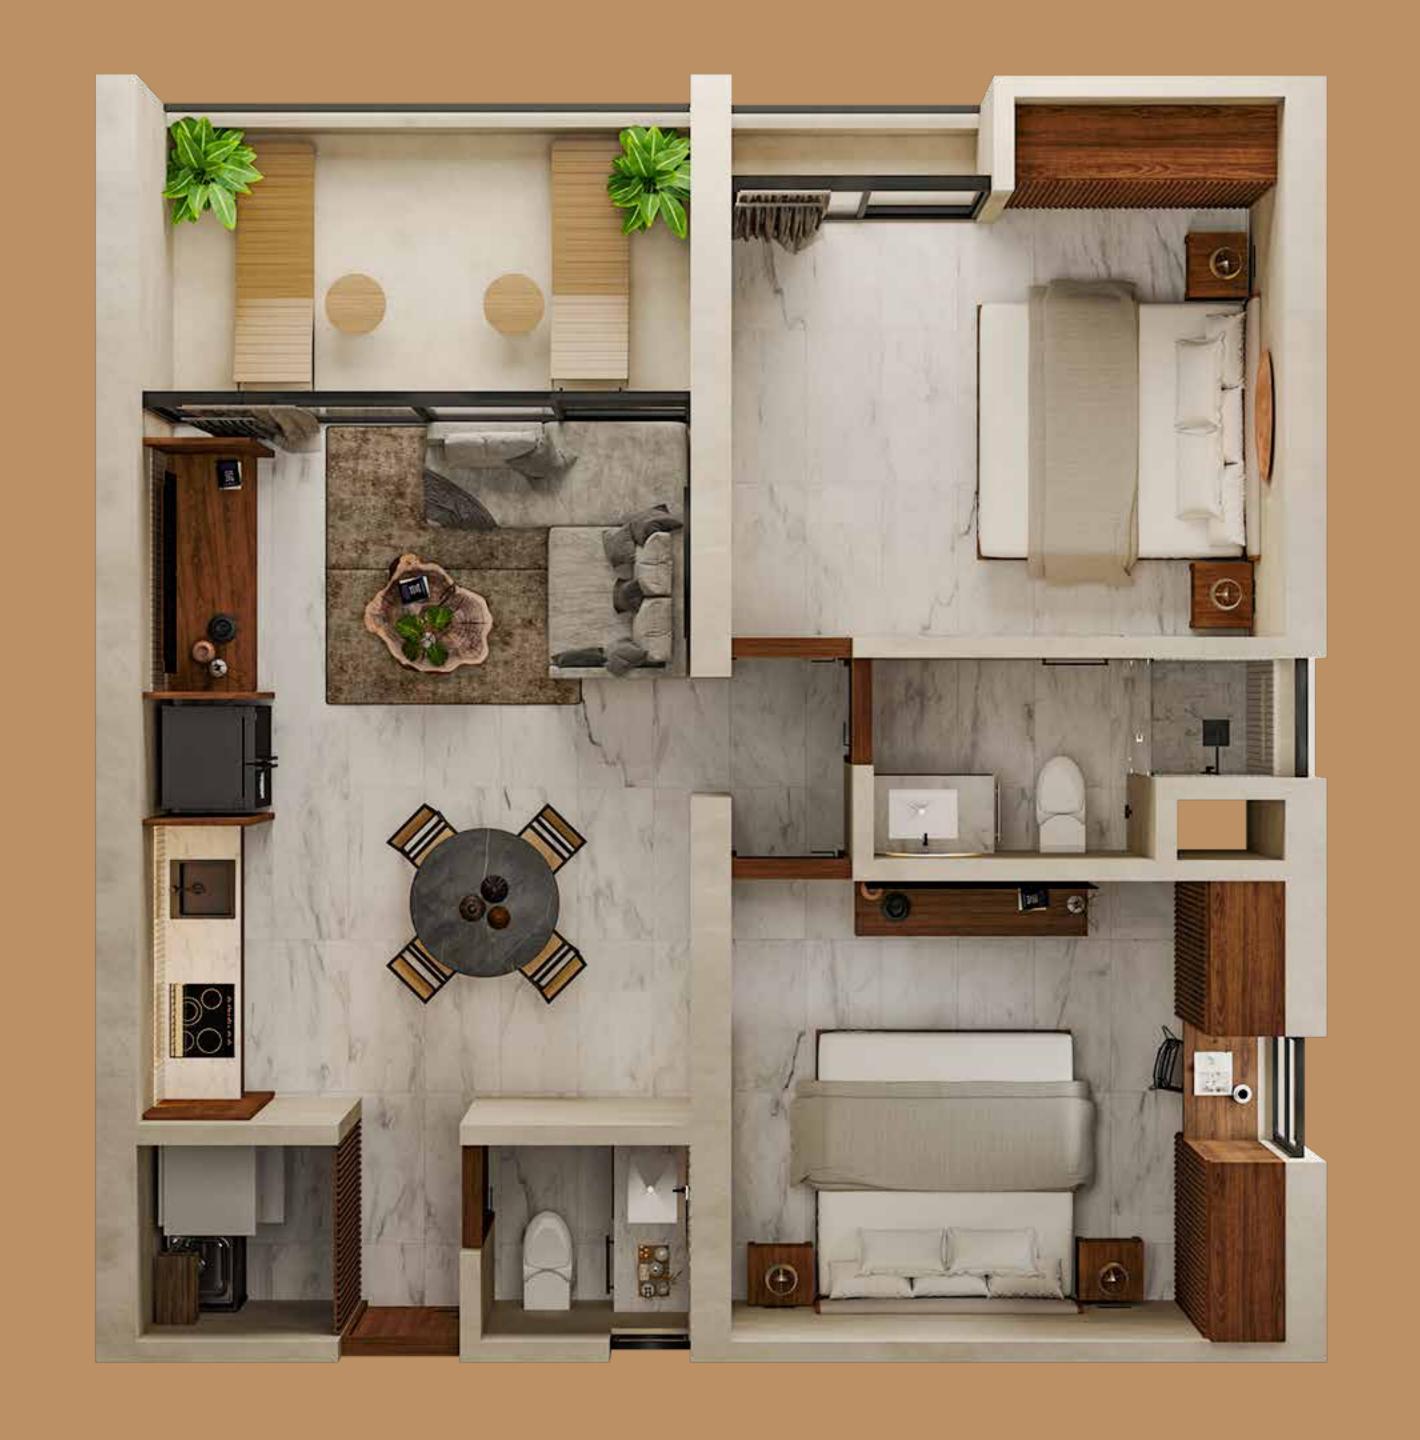

#### TYPE 2

2 BEDROOM 883.71 sq. ft

#### TYPE 3

2 BEDROOMS 1,038.71 sq. ft.

### TYPE 2 885.71 sq. ft.

- 2 bedrooms
- Bathroom and a half
- Living room, dining room & kitchen
- Balcony
- Terrace
- Laundry room

# TYPE 3 1,038.71 sq. ft.

- 2 bedrooms
- 2 bathrooms
- Living room, dining room & kitchen
- Balcony
- Terrace