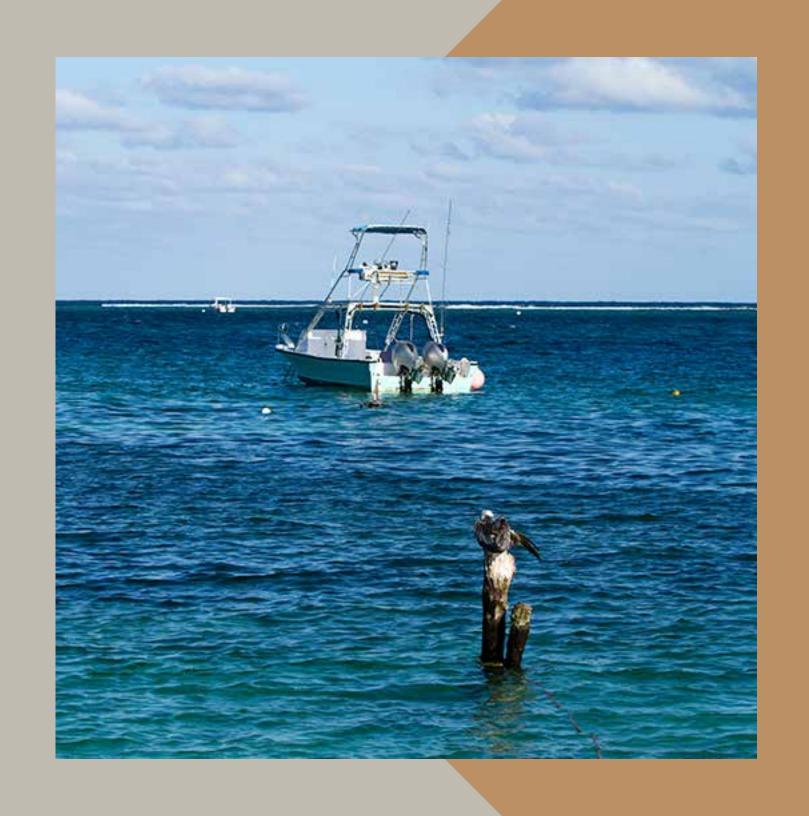

### **PUERTO MORELOS**

It is the main port of Quintana Roo and is located in the north of the state, 33 km south of Cancun.

Its reef is part of the second largest barrier reef in the world and is only 500 meters from the beach, which is ideal for diving, windsurfing and snorkeling.

Puerto Morelos is the last haven of peace in the Mexican Caribbean, a place with the ideal climate all year round, where life is simple and good.