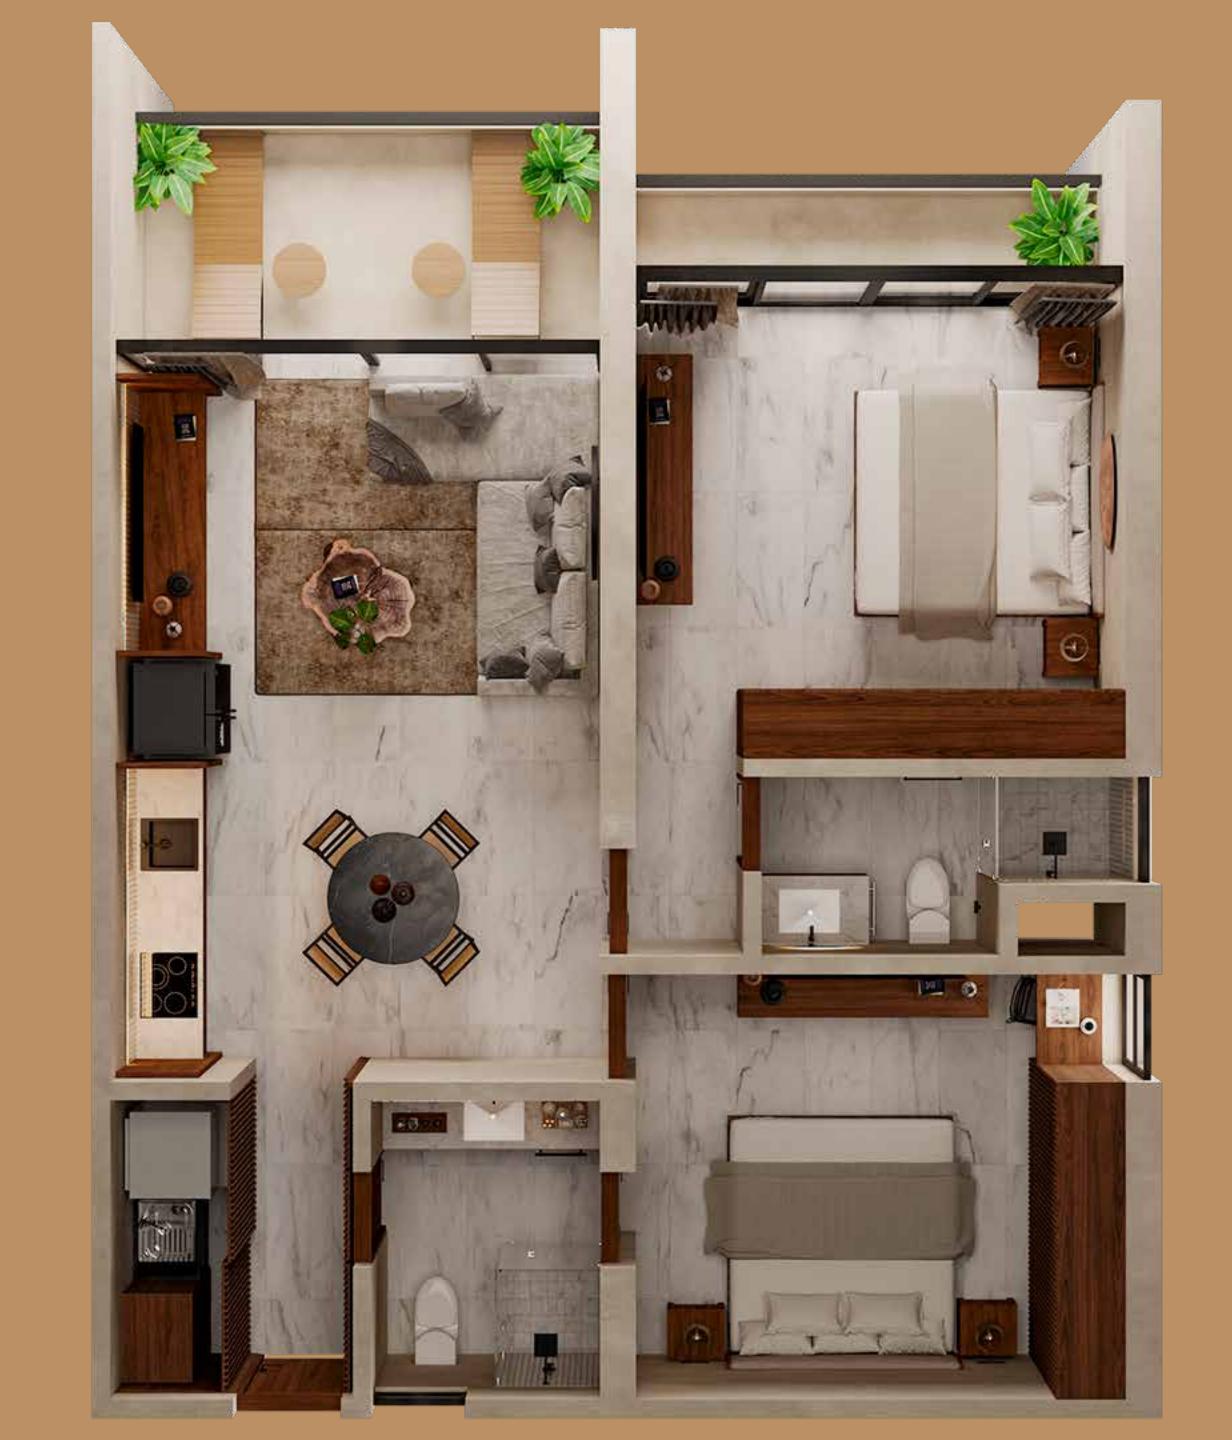

### TYPE 2 885.71 sq. ft.

- 2 bedrooms
- Bathroom and a half
- Living room, dining room & kitchen
- Balcony
- Terrace
- Laundry room

# TYPE 3 1,038.71 sq. ft.

- 2 bedrooms
- 2 bathrooms
- Living room, dining room & kitchen
- Balcony
- Terrace