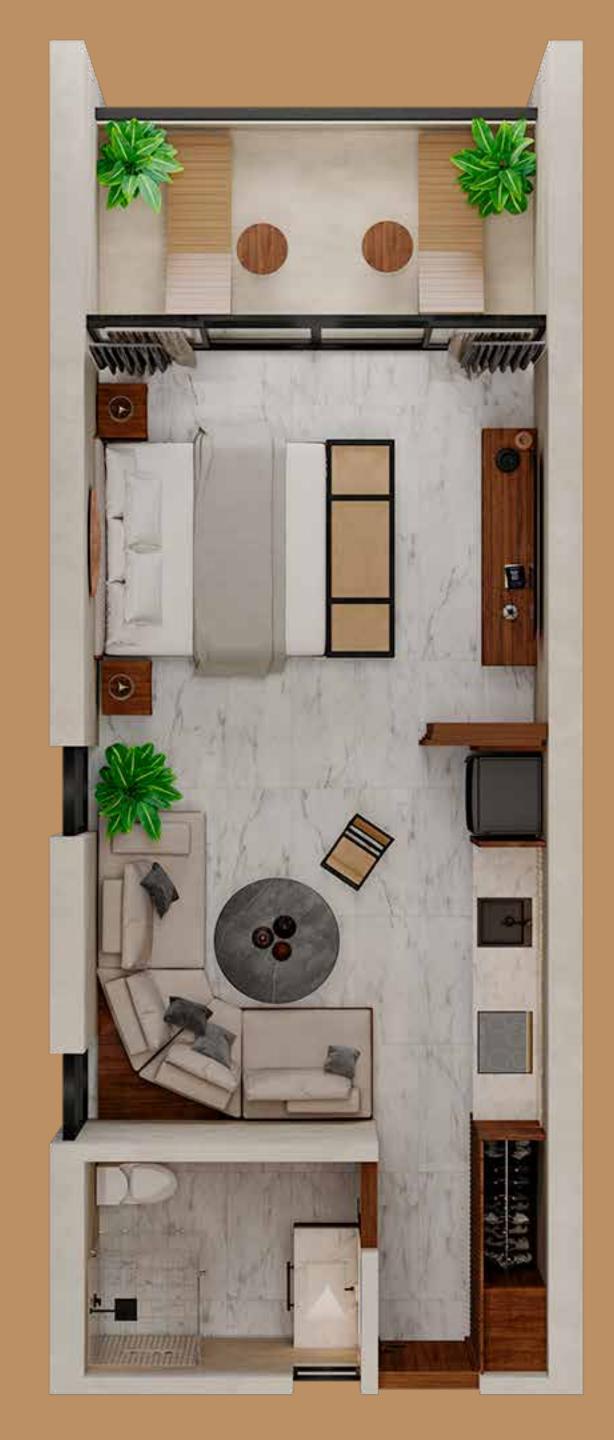

# TYPE 1 544.65 sq. ft.

- 1 bedroom
- 1 bathroom
- Living room, dining room & kitchen
- Balcony

## TYPE 1 CORNER 544.65 sq. ft.

- 1 bedroom
- 1 bathroom
- Living room, dining room & kitchen
- Terrace

### TYPE 1A 497.29 sq. ft.

- 1 bedroom
- 1 bathroom
- Living room, dining room & kitchen
- Balcony

### TYPE 2 885.71 sq. ft.

- 2 bedrooms
- Bathroom and a half
- Living room, dining room & kitchen
- Balcony
- Terrace
- Laundry room

# TYPE 3 1,038.71 sq. ft.

- 2 bedrooms
- 2 bathrooms
- Living room, dining room & kitchen
- Balcony
- Terrace