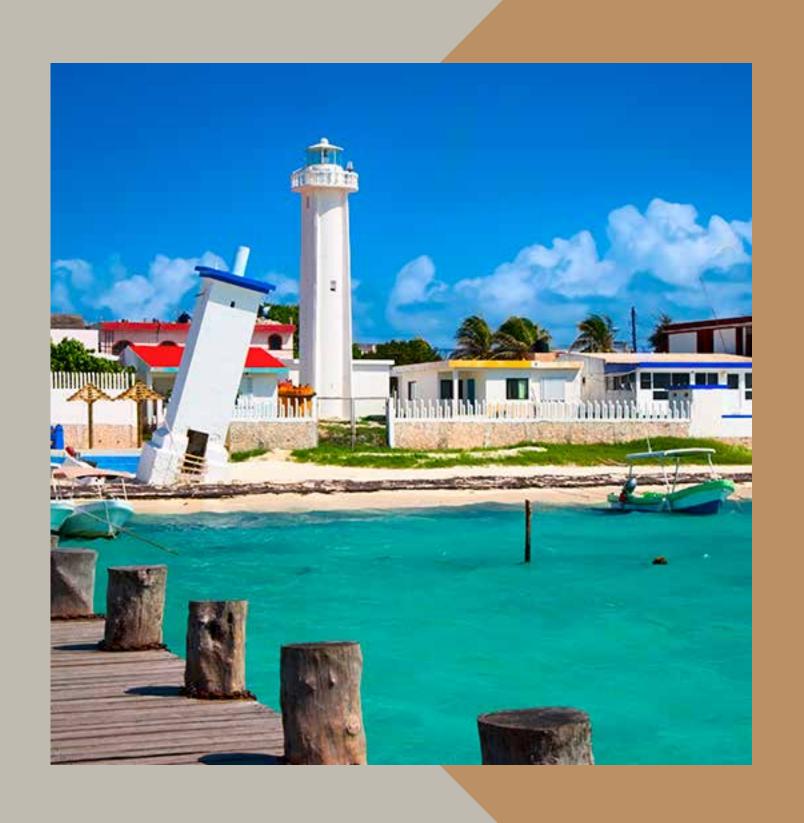

### **PUERTO MORELOS**

It is the main port of Quintana Roo and is located in the north of the state, 33 km south of Cancun.

Its reef is part of the second largest barrier reef in the world and is only 500 meters from the beach, which is ideal for diving, windsurfing and snorkeling.

Among its attractions there is a 65-hectare botanical garden where you can enjoy the local flora and fauna, where you can find species such as the spider monkey and the coati; as well as a small zoo that houses boas, ocelots, parrots, among other animals.