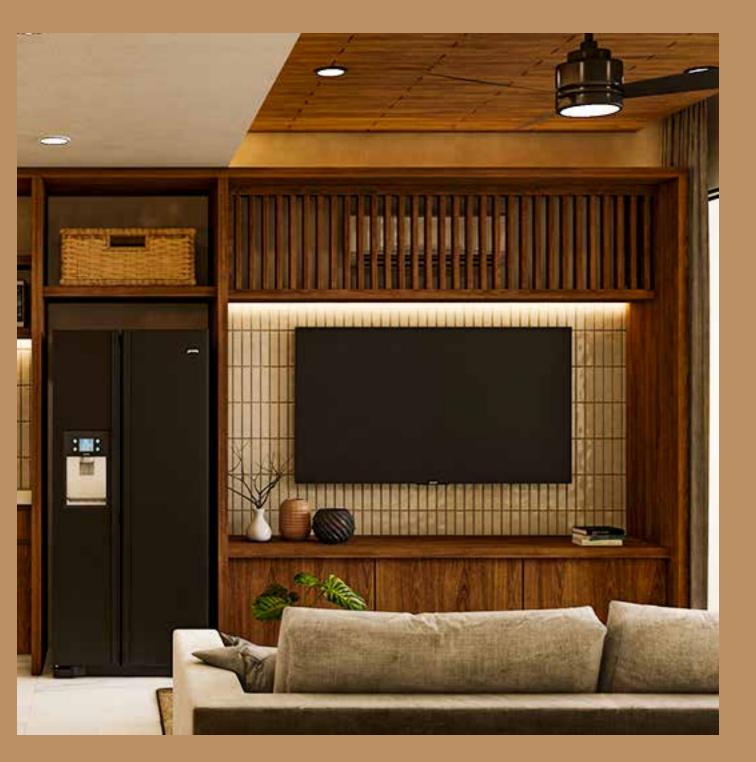

# TYPE 1 544.65 sq. ft.

- 1 bedroom
- 1 bathroom
- Living room, dining room & kitchen
- Balcony

## TYPE 1 CORNER 544.65 sq. ft.

- 1 bedroom
- 1 bathroom
- Living room, dining room & kitchen
- Terrace

### TYPE 1A 497.29 sq. ft.

- 1 bedroom
- 1 bathroom
- Living room, dining room & kitchen
- Balcony

### TYPE 2 885.71 sq. ft.

- 2 bedrooms
- Bathroom and a half
- Living room, dining room & kitchen
- Balcony
- Terrace
- Laundry room

# TYPE 3 1,038.71 sq. ft.

- 2 bedrooms
- 2 bathrooms
- Living room, dining room & kitchen
- Balcony
- Terrace

# PENTHOUSE 1 885.71 sq. ft.

- 2 bedrooms
- Bathroom and a half
- Living room, dining room & kitchen
- Balcony
- Terrace
- Laundry room

## PENTHOUSE 2 1,038.71 sq. ft.

- 2 bedrooms
- 2 bathrooms
- Living room, dining room & kitchen
- Balcony
- Terrace