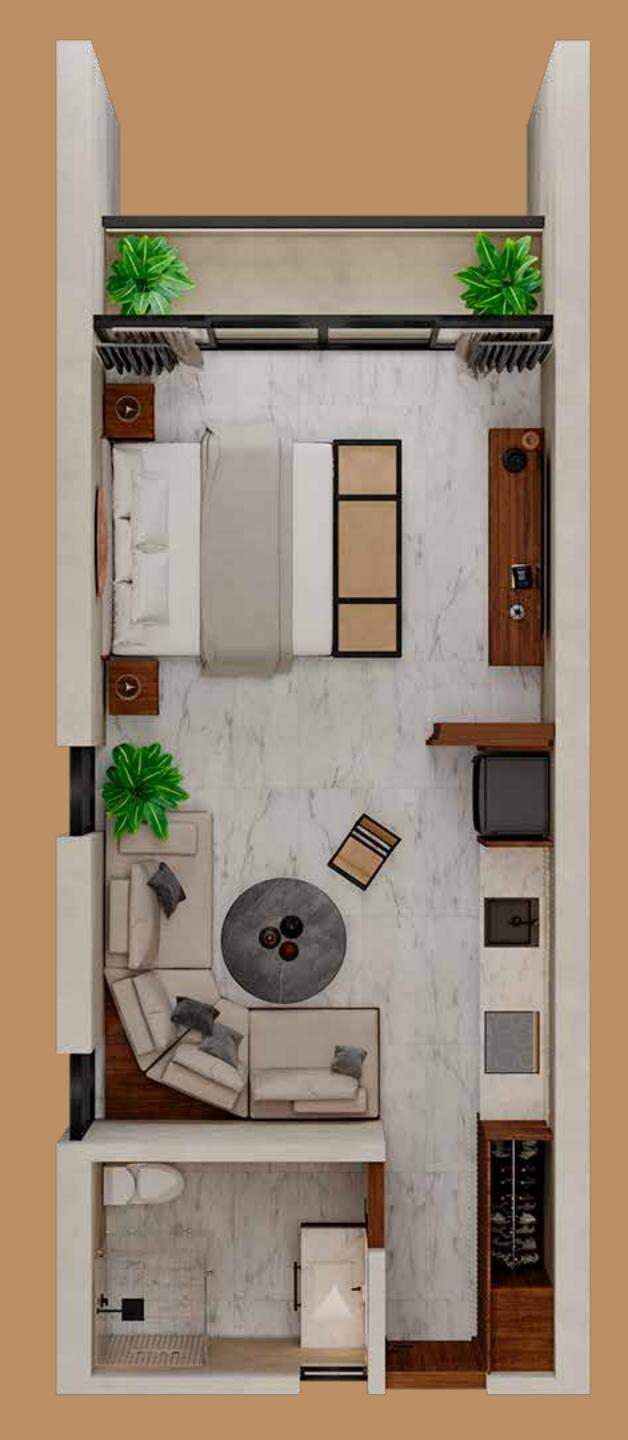

# TYPE 1 544.65 sq. ft.

- 1 bedroom
- 1 bathroom
- Living room, dining room & kitchen
- Balcony

## TYPE 1 CORNER 544.65 sq. ft.

- 1 bedroom
- 1 bathroom
- Living room, dining room & kitchen
- Terrace

### TYPE 1A 497.29 sq. ft.

- 1 bedroom
- 1 bathroom
- Living room, dining room & kitchen
- Balcony

### TYPE 2 885.71 sq. ft.

- 2 bedrooms
- Bathroom and a half
- Living room, dining room & kitchen
- Balcony
- Terrace
- Laundry room

# TYPE 3 1,038.71 sq. ft.

- 2 bedrooms
- 2 bathrooms
- Living room, dining room & kitchen
- Balcony
- Terrace