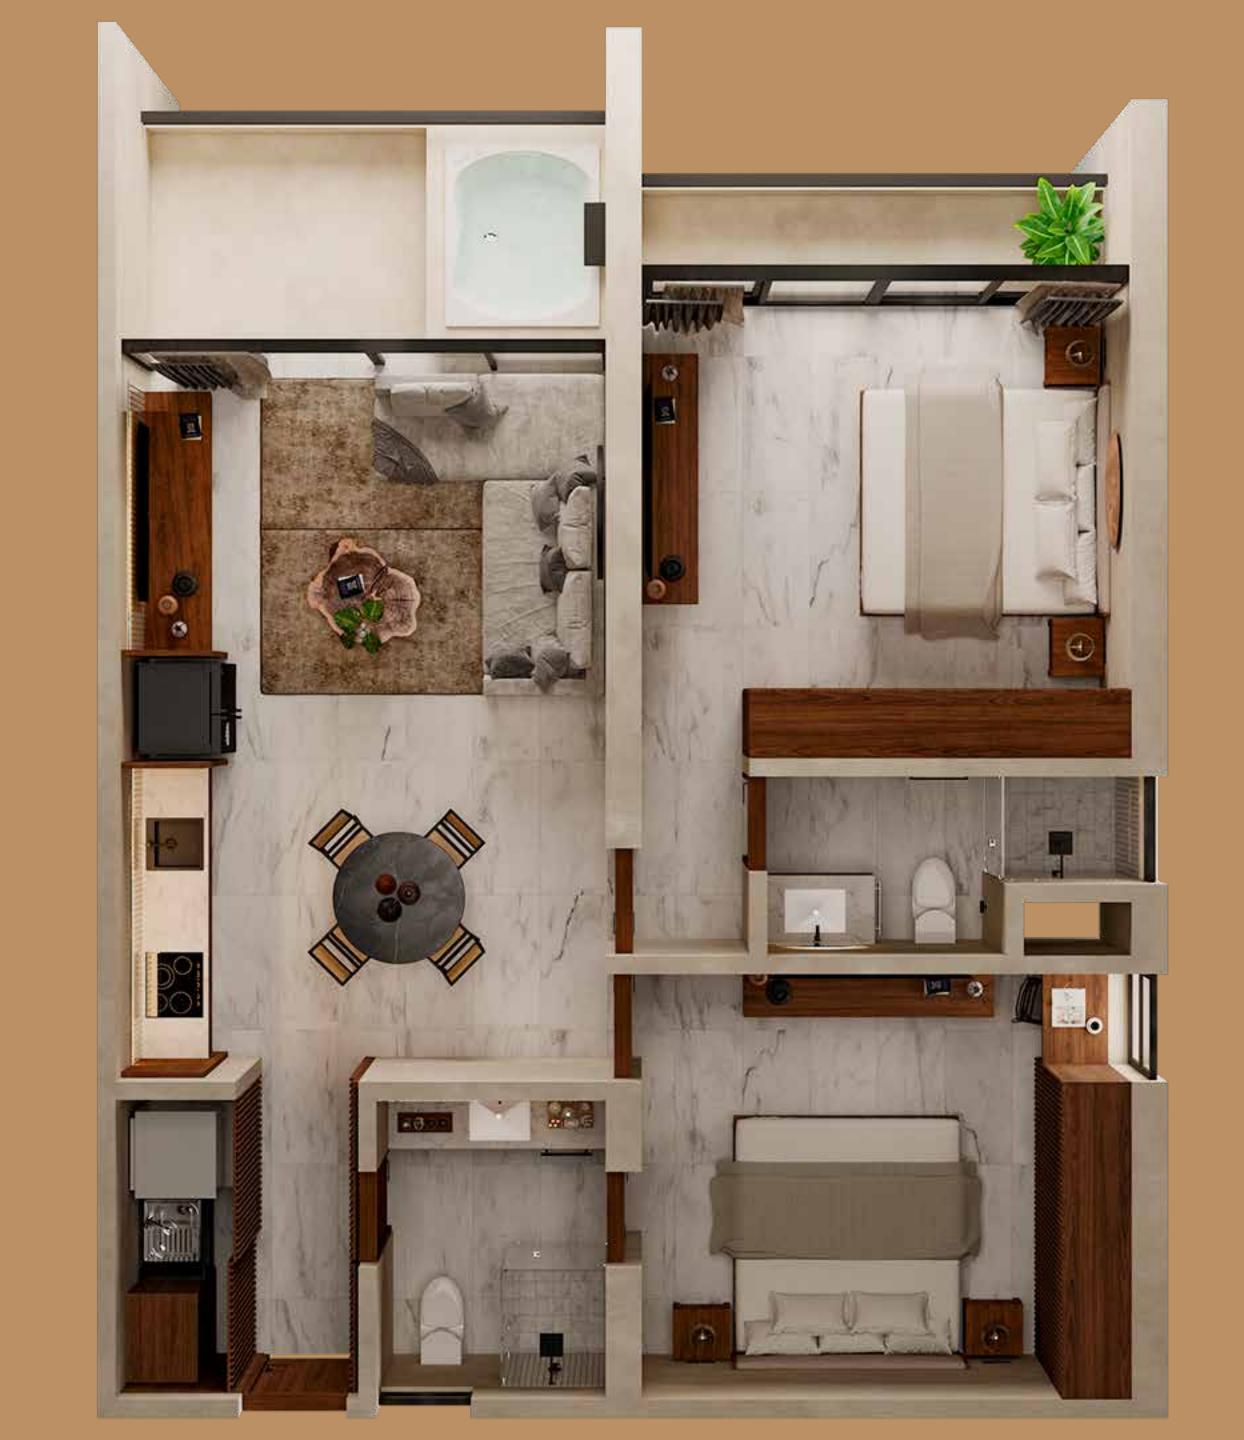

# TYPE 1 544.65 sq. ft.

- 1 bedroom
- 1 bathroom
- Living room, dining room & kitchen
- Balcony

## TYPE 1 CORNER 544.65 sq. ft.

- 1 bedroom
- 1 bathroom
- Living room, dining room & kitchen
- Terrace