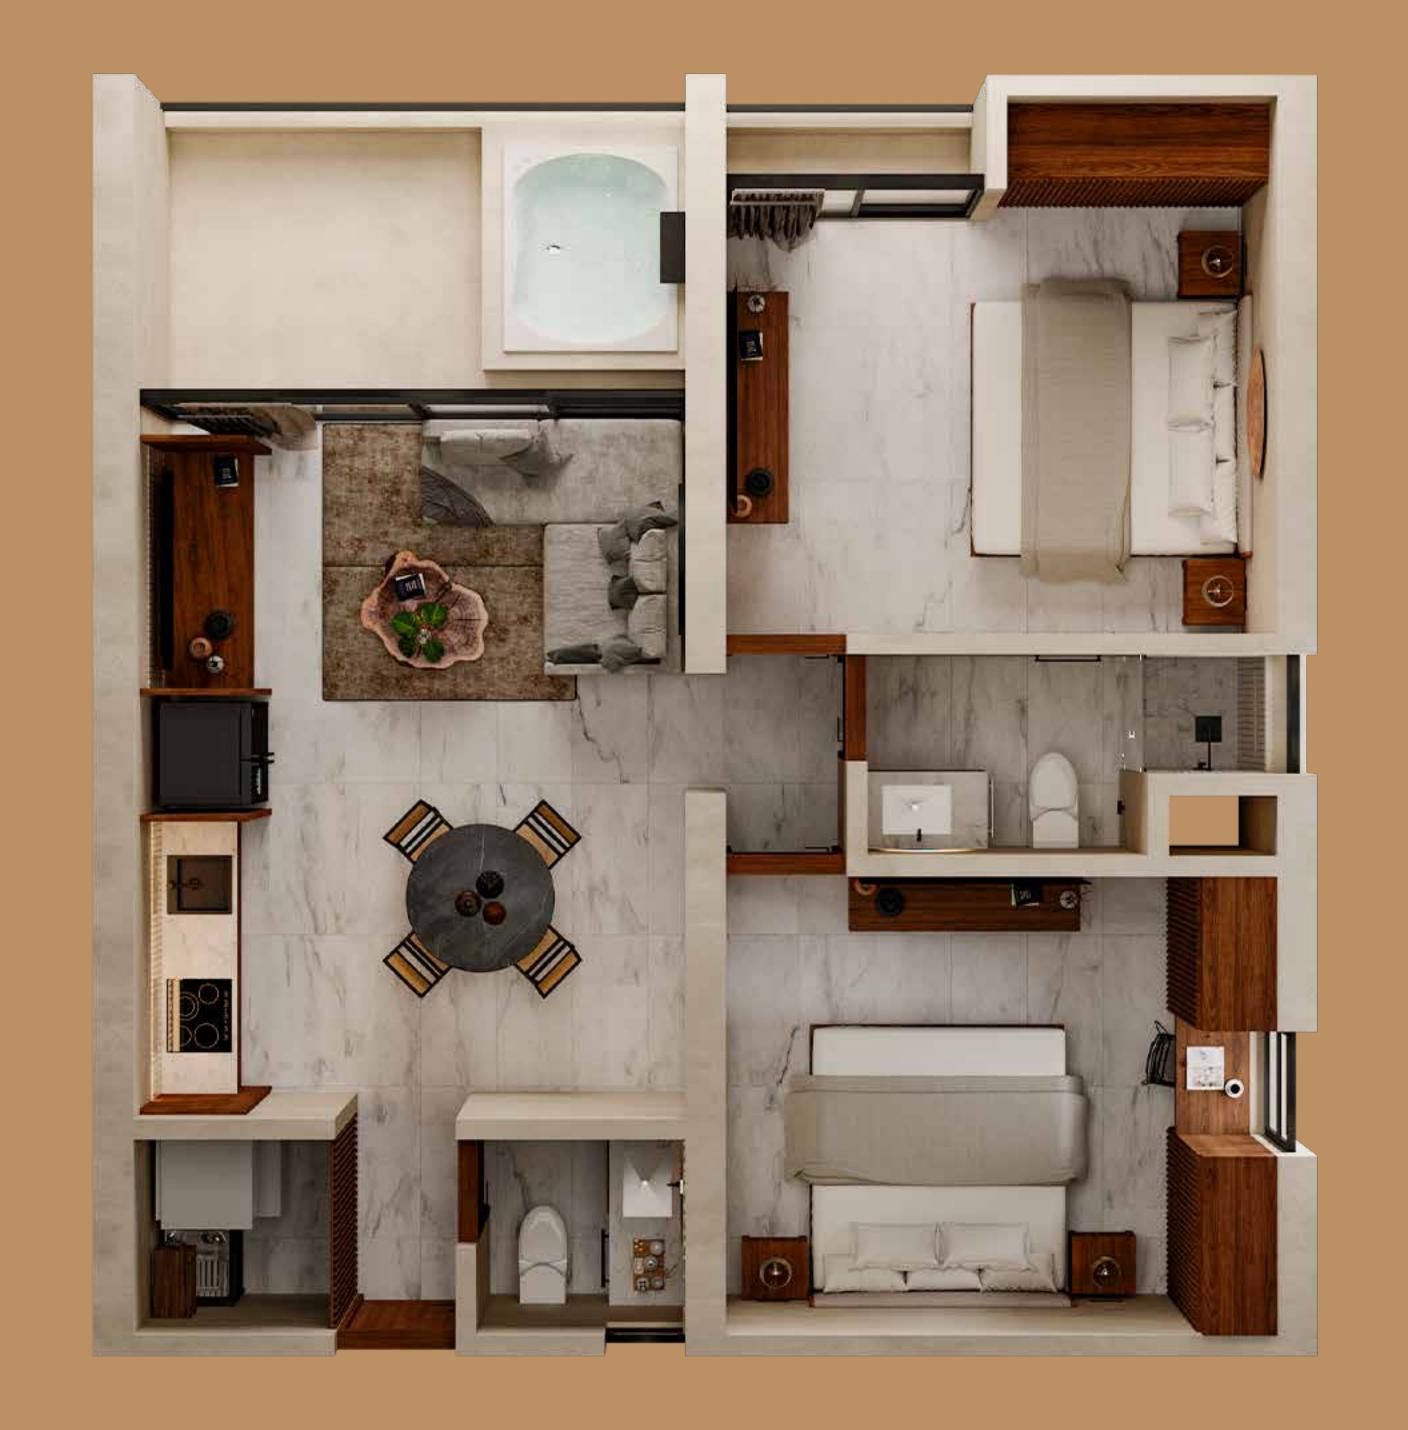

# PENTHOUSE 1 885.71 sq. ft.

- 2 bedrooms
- Bathroom and a half
- Living room, dining room & kitchen
- Balcony
- Terrace
- Laundry room

## PENTHOUSE 2 1,038.71 sq. ft.

- 2 bedrooms
- 2 bathrooms
- Living room, dining room & kitchen
- Balcony
- Terrace