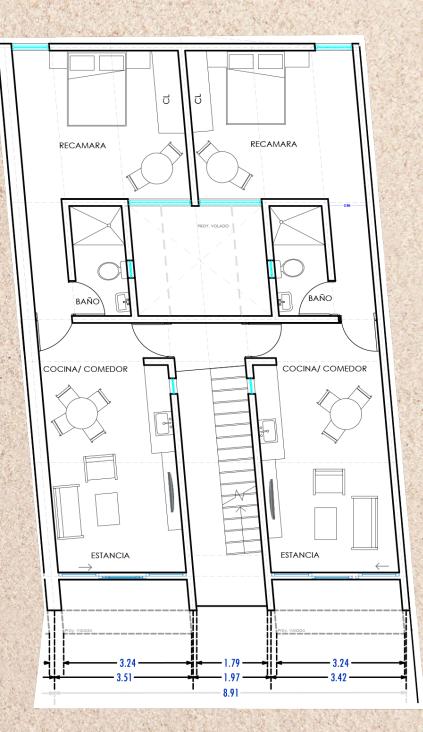

**TYPOLOGIES** 1 Bedroom Type B

- Levels 2, 3, and 4
- 51 m<sup>2</sup>
- 1 bedroom with study
- 1 bathroom
- Closet
- Kitchen/dining area
- Living area
- Front balcony with sea/boardwalk view

TYPOLOGIES 2 Bedrooms

- Level 2
- 102 m<sup>2</sup>
- 1 Bedroom with study and closet
- 1 Lock-off bedroom with closet
- 2 Bathrooms
- Kitchen/dining area with large windows and natural views.
- Front balcony in both bedrooms with sea/boardwalk view.