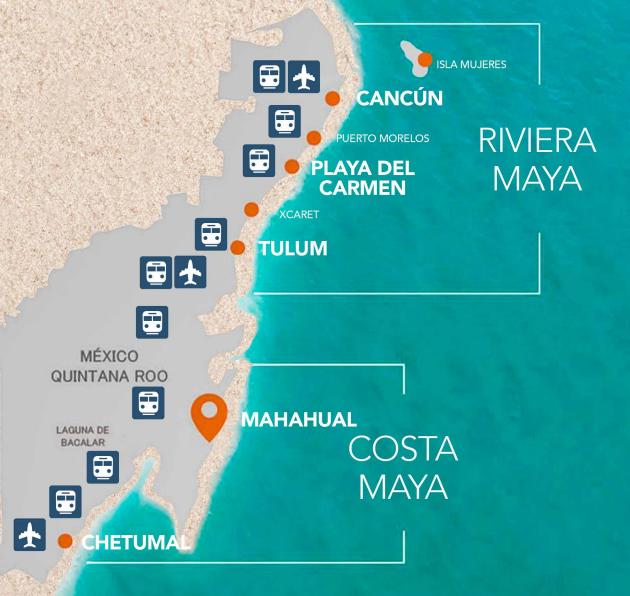

#### DISTANCE

- Upcoming Maya Train station with direct transportation from Limones.
- 2 hours from Tulum International Airport.
- 1 hour and 15 minutes from Bacalar.
- 1 hour and 30 minutes from Chetumal.

#### STRENGTHS

- Second largest reef in the world (Banco Chinchorro).
- Grand Costa Maya cruise port.
- Emerging destination with higher demand than supply.
- Mayan ruins of Dzibanche, Kinichna, and Kohunlich.