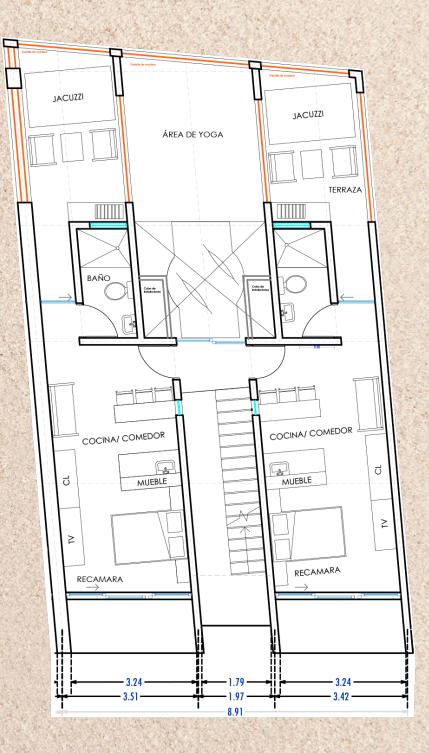

## **TYPOLOGIES** 1 Bedroom Type A

- Ground floor
- 50 m<sup>2</sup>
- 1 bedroom
- 1 bathroom
- Closet
- Kitchen/dining area
- Terrace area with jacuzzi and grill
- Front balcony with direct access to the boardwalk/sea

**TYPOLOGIES** 1 Bedroom Type B

- Levels 2, 3, and 4
- 51 m<sup>2</sup>
- 1 bedroom with study
- 1 bathroom
- Closet
- Kitchen/dining area
- Living area
- Front balcony with sea/boardwalk view

TYPOLOGIES 2 Bedrooms

- Level 2
- 102 m<sup>2</sup>
- 1 Bedroom with study and closet
- 1 Lock-off bedroom with closet
- 2 Bathrooms
- Kitchen/dining area with large windows and natural views.
- Front balcony in both bedrooms with sea/boardwalk view.