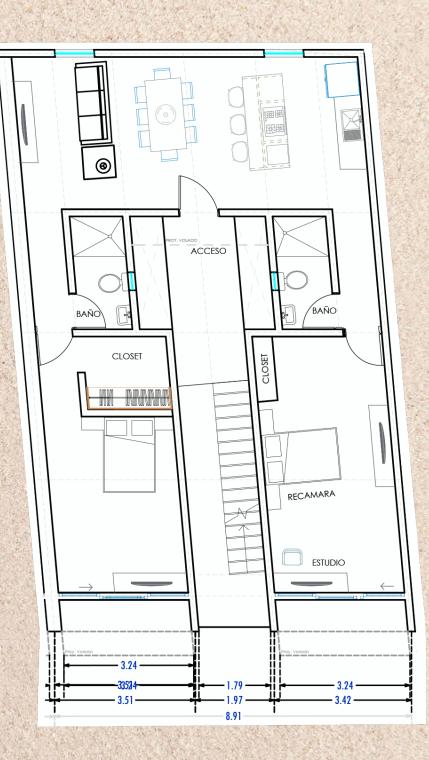

**TYPOLOGIES** 1 Bedroom Type B

- Levels 2, 3, and 4
- 51 m<sup>2</sup>
- 1 bedroom with study
- 1 bathroom
- Closet
- Kitchen/dining area
- Living area
- Front balcony with sea/boardwalk view

TYPOLOGIES 2 Bedrooms

- Level 2
- 102 m<sup>2</sup>
- 1 Bedroom with study and closet
- 1 Lock-off bedroom with closet
- 2 Bathrooms
- Kitchen/dining area with large windows and natural views.
- Front balcony in both bedrooms with sea/boardwalk view.