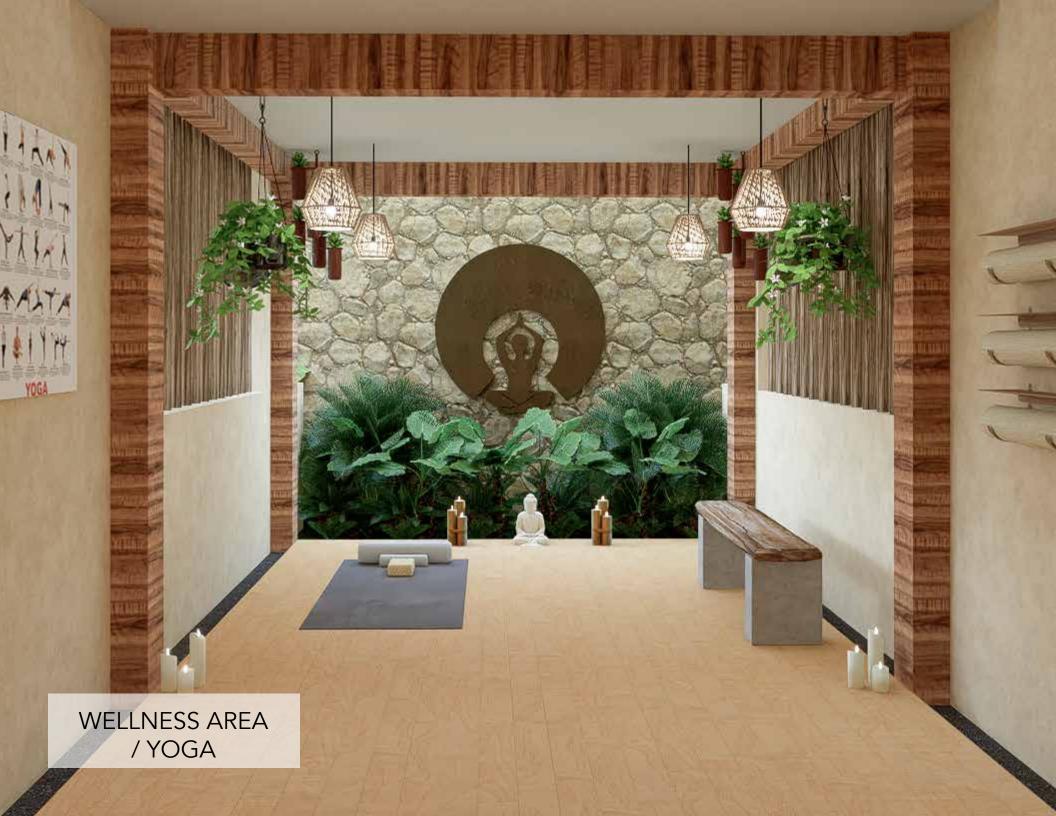

## **TYPOLOGIES** 1 Bedroom Type A

- Ground floor
- 50 m<sup>2</sup>
- 1 bedroom
- 1 bathroom
- Closet
- Kitchen/dining area
- Terrace area with jacuzzi and grill
- Front balcony with direct access to the boardwalk/sea

**TYPOLOGIES** 1 Bedroom Type B

- Levels 2, 3, and 4
- 51 m<sup>2</sup>
- 1 bedroom with study
- 1 bathroom
- Closet
- Kitchen/dining area
- Living area
- Front balcony with sea/boardwalk view

TYPOLOGIES 2 Bedrooms

- Level 2
- 102 m<sup>2</sup>
- 1 Bedroom with study and closet
- 1 Lock-off bedroom with closet
- 2 Bathrooms
- Kitchen/dining area with large windows and natural views.
- Front balcony in both bedrooms with sea/boardwalk view.