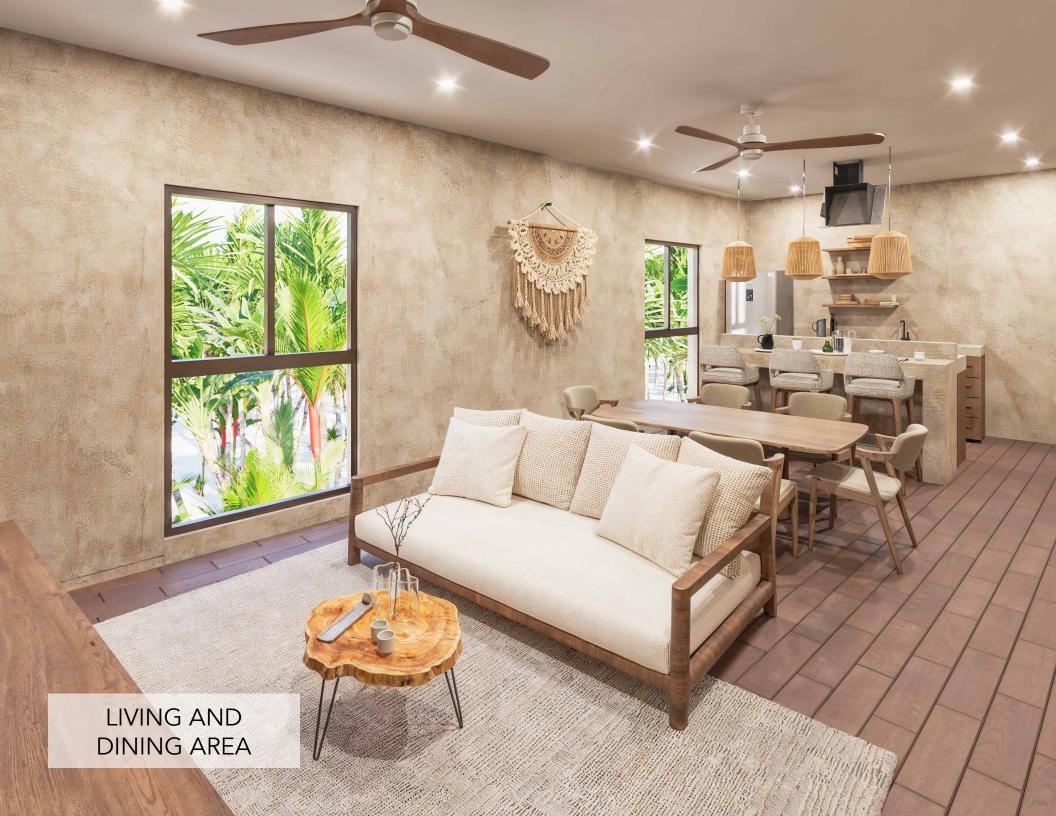

**TYPOLOGIES** 1 Bedroom Type B

- Levels 2, 3, and 4
- 51 m<sup>2</sup>
- 1 bedroom with study
- 1 bathroom
- Closet
- Kitchen/dining area
- Living area
- Front balcony with sea/boardwalk view

TYPOLOGIES 2 Bedrooms

- Level 2
- 102 m<sup>2</sup>
- 1 Bedroom with study and closet
- 1 Lock-off bedroom with closet
- 2 Bathrooms
- Kitchen/dining area with large windows and natural views.
- Front balcony in both bedrooms with sea/boardwalk view.