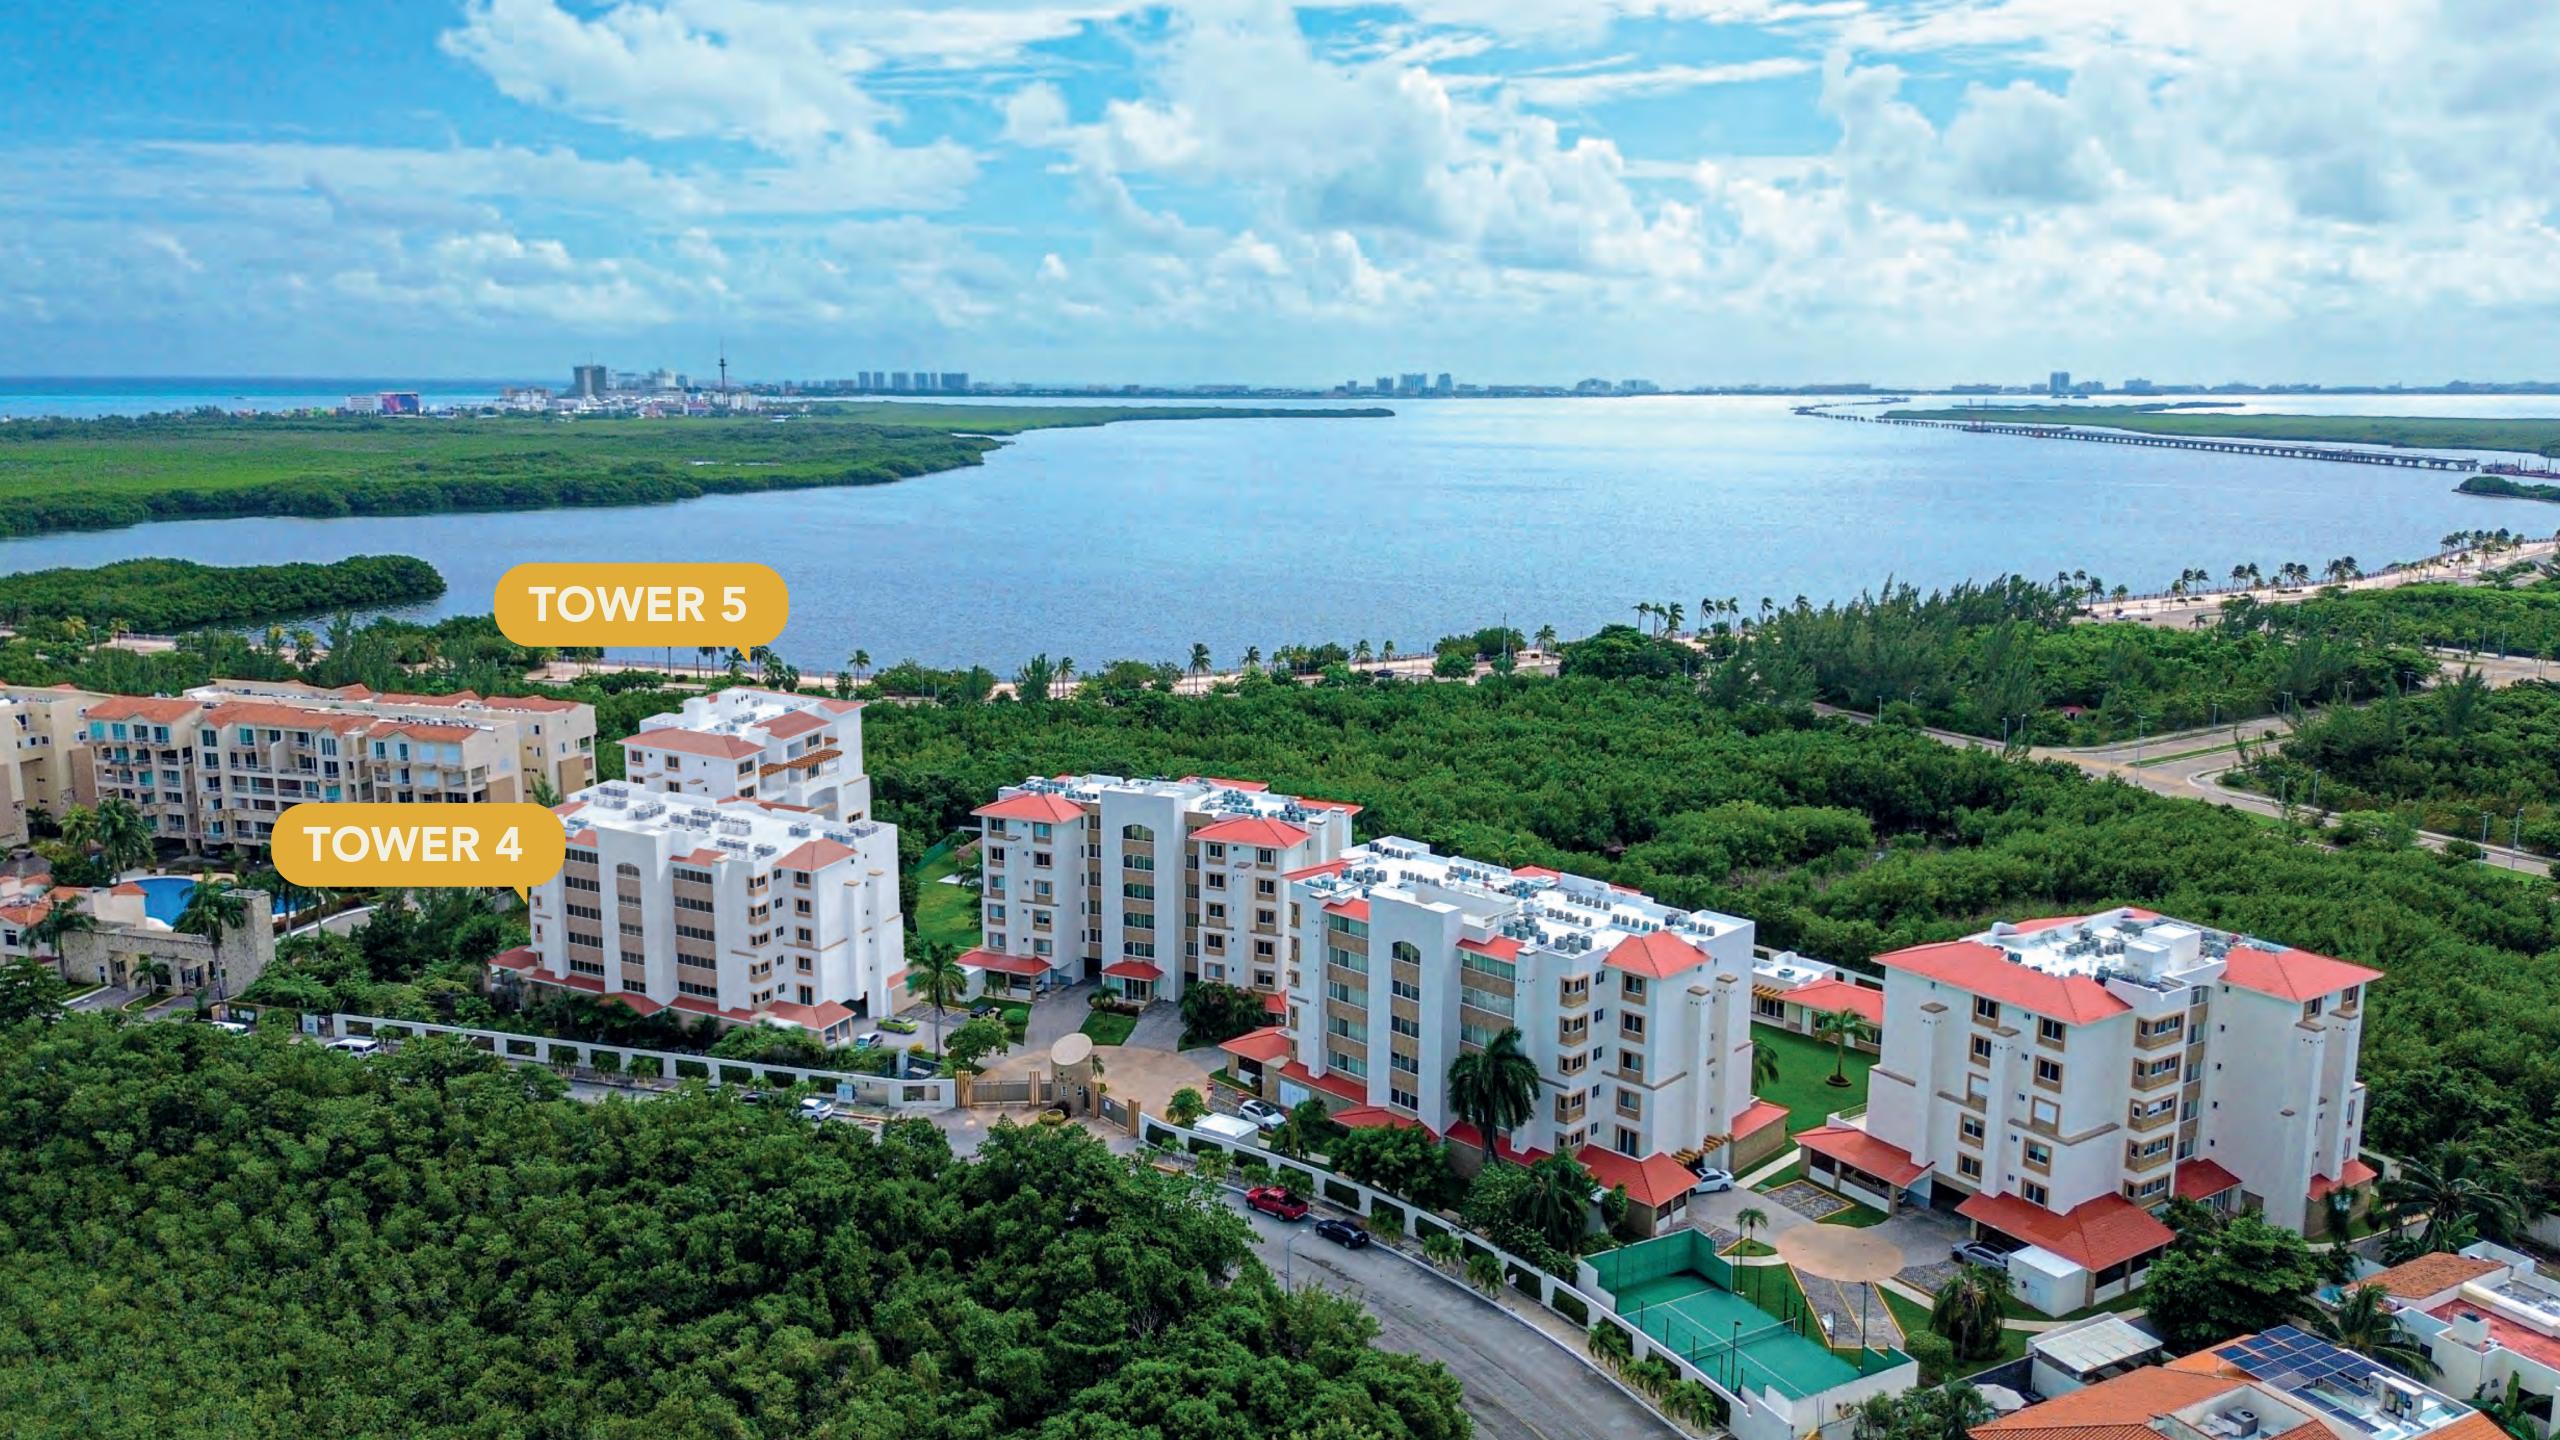

#### NICHUPTÉ LAGOON

#### **TOWER 5**

The tower has 20 apartments, 2 parking spaces and one cellar for each one.

#### **TOWER4** APARTMENT 3 BEDROOMS

3 Bedrooms + 1 Auxiliar bedroom / 3.5 Bathrooms / 1 Laundry room / 2 Car park / Terrace.

**Total footage:** 

from 639 ft<sup>2</sup>

The tower has 15 apartments, 2 parking spaces and one cellar for each one.