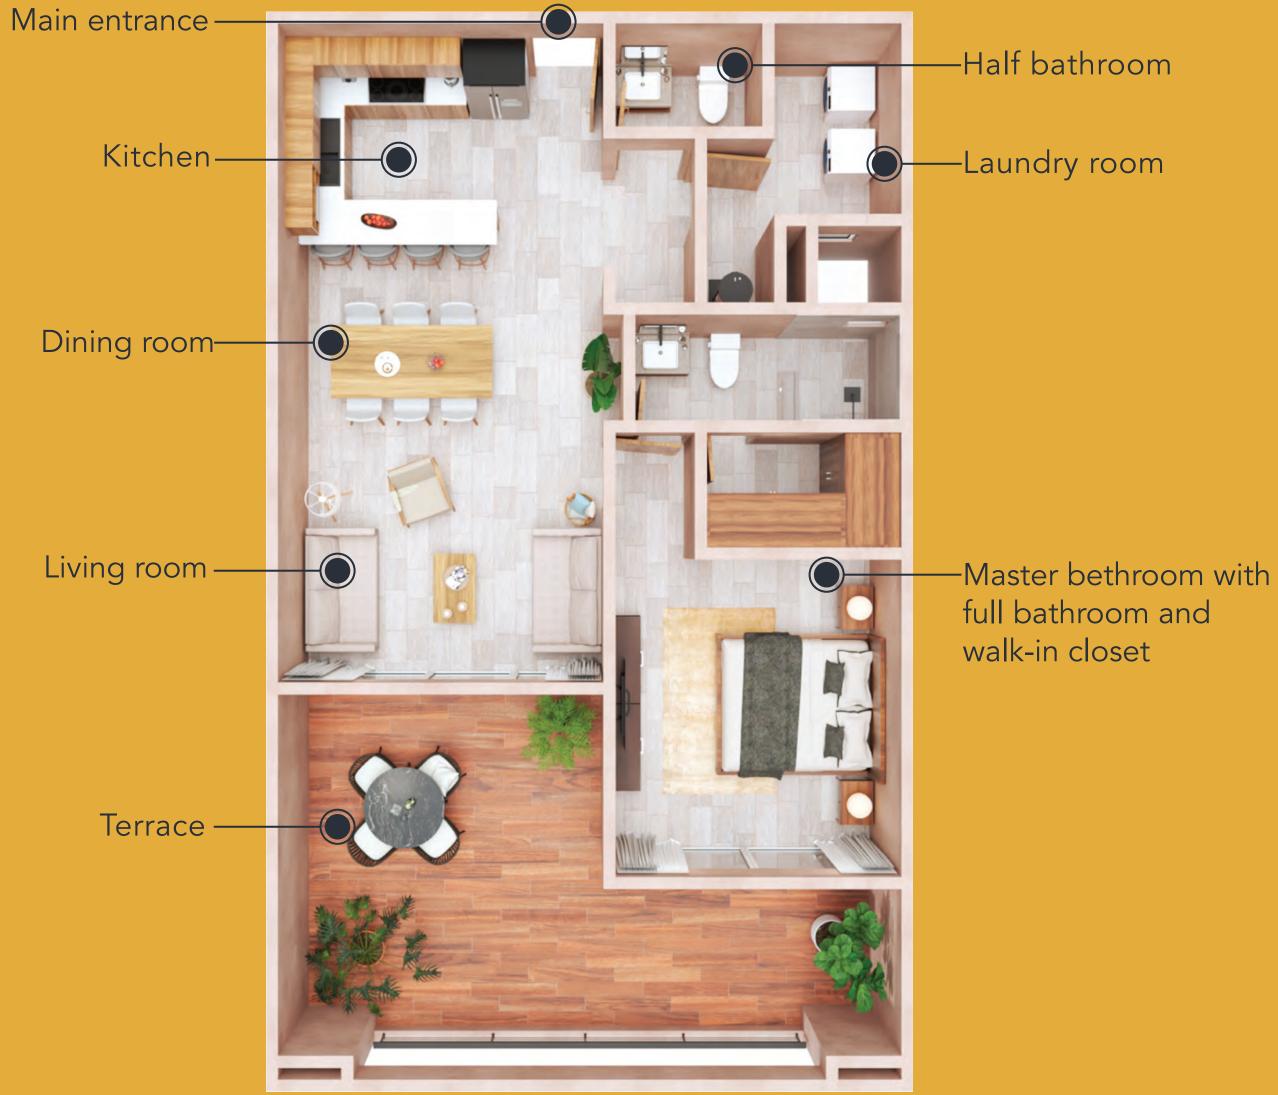

#### **TOWER 5 APARTMENT 1 BEDROOM**

1 Bedroom / 1.5 Bathrooms / 1 Laundry room / 2 Car park / Terrace.

> **Total footage:** from 289 ft<sup>2</sup> to 351 ft<sup>2</sup>

Textos, remers, planos e imágenes utilizados, y que aparecen, se encuentran en fase de desarrollo y son de uso puramente conceptual para tener una referencia parcial del desarrollo final y no deben tomarse en cuenta para datos y detalles técnicos determinantes, ni finales, dichos detalles estarán determinantes de desarrollo final y no deben tomarse en cuenta para datos y detalles técnicos determinantes, ni finales, dichos detalles estarán determinantes de desarrollo final y no deben tomarse en cuenta para datos y detalles técnicos determinantes, ni finales, dichos detalles estarán determinantes desarrollador. Las medidas son aproximadas y podrán variar según los modelos conceptuales y tipologías. Cualquier información podrá consultarse en esta memoria descriptiva y plano.