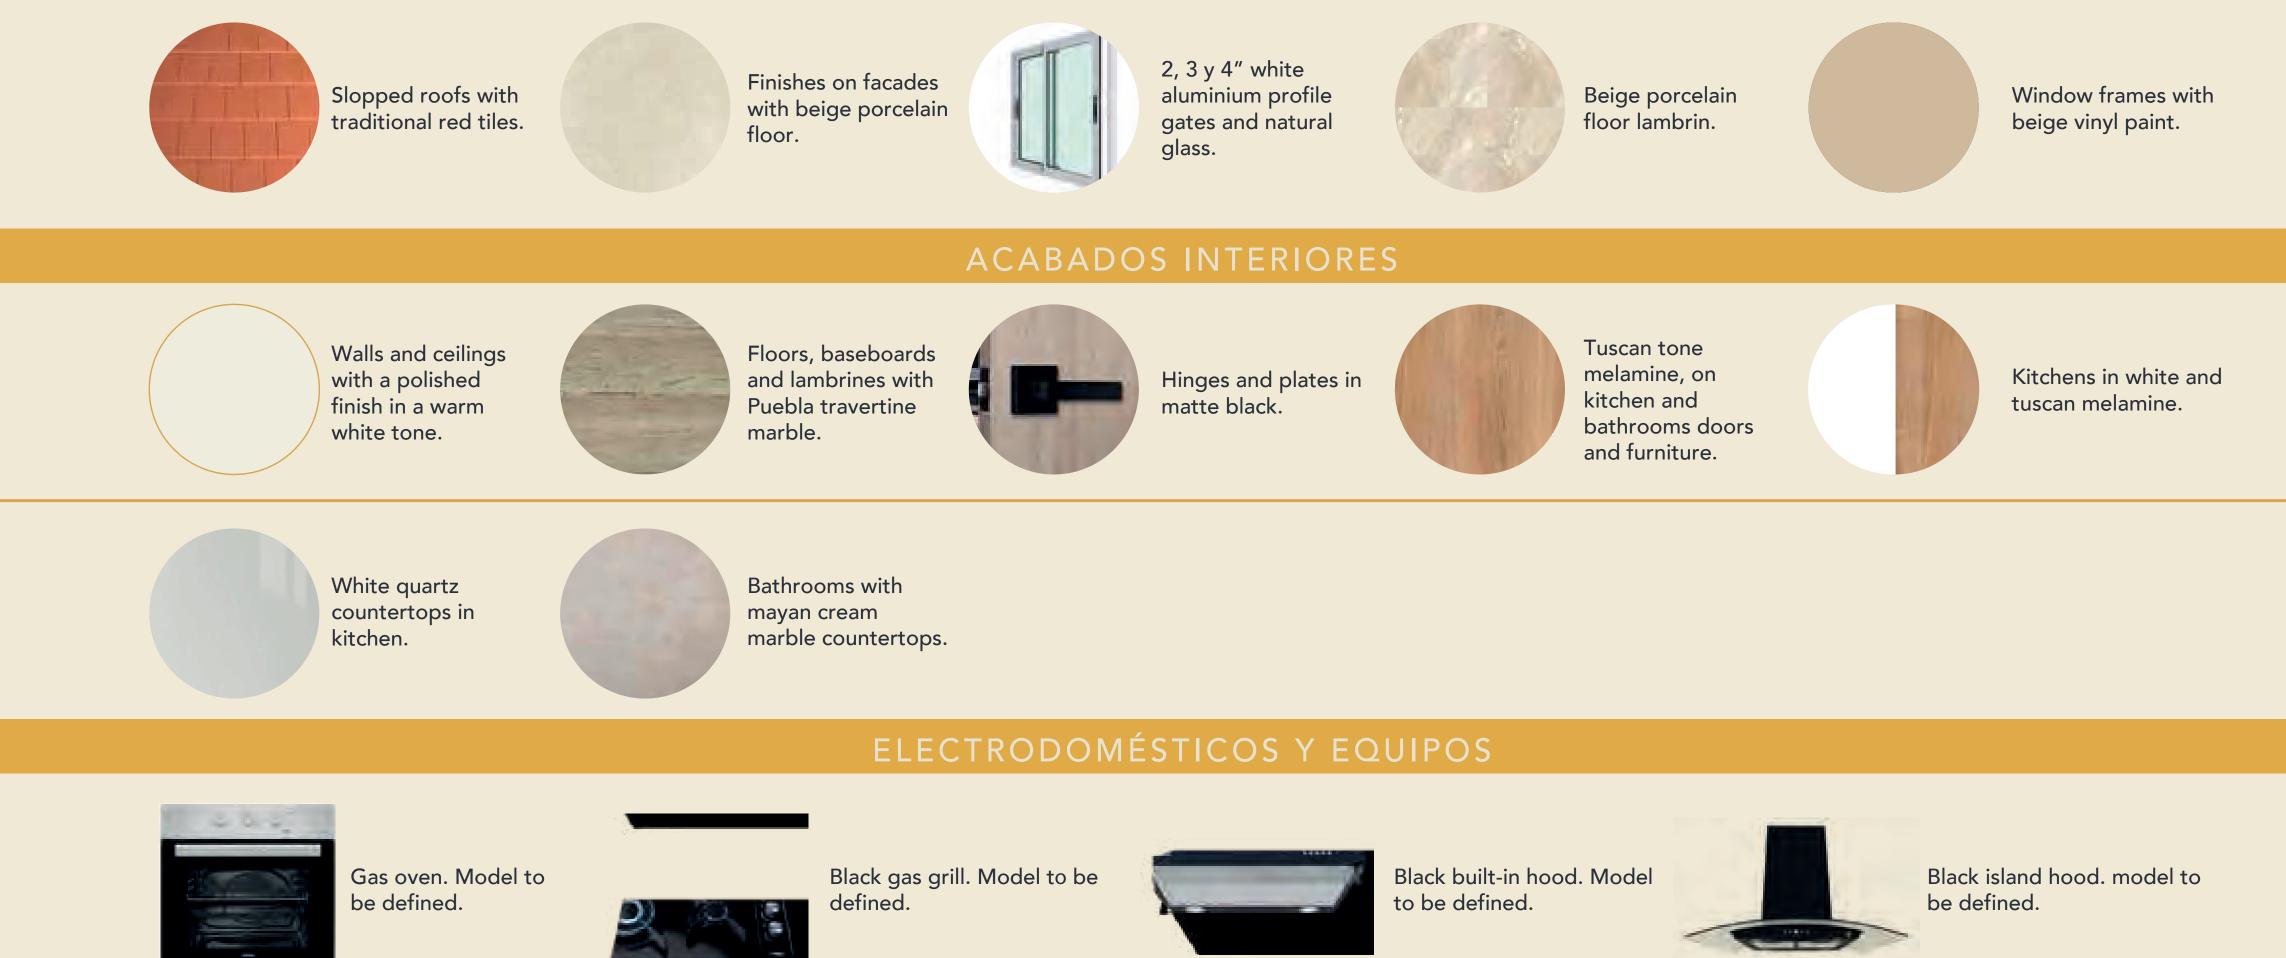

## **CATÁLOGO DE CALIDADES**

#### ACABADOS EXTERIORES

The general finishes shown may vary in consistency, color, and appaerance due to the area's climatic conditions, as well as the availability from the supplier. Finishes may change depending on the availability of products if necessary, a finish of equal or similar quality will be used to fullfill the intended purpose. Since this is a developing project, finishes and their distrubution may vary. For more detailed information, please refer to the descriptive report and the accompaying plans.

Double download toilet, Strohm.

Sink with piercinf of overlap with overflow, Castle.

16" arm for rain chive matte black, Moen.

Shower arm flange matte black, Moen.

Single lever mixer for sink, includes matte black valve, Moen.

Single lever mixer for kitchen includes matte black valve, Moen.

The general finishes shown may vary in consistency, color, and appaerance due to the area's climatic conditions, as well as the availability from the supplier. Finishes may change depending on the availability of products if necessary, a finish of equal or similar quality will be used to fullfill the intended purpose. Since this is a developing project, finishes and their distrubution may vary. For more detailed information, please refer to the descriptive report and the accompaying plans.

#### MUEBLES DE BAÑO Y ACCESORIOS

Push drain for ovalin, Moen.

Cespol decorative chrome, Moen.

Shower head 10" matte black, Moen.

Mixer single lever for shower, includes escutcheon arm and valve. Finish matte black, Moen.

Hook matte black finish, Moen.

Floated mirrors on aluminium frame with polished edge on sink.