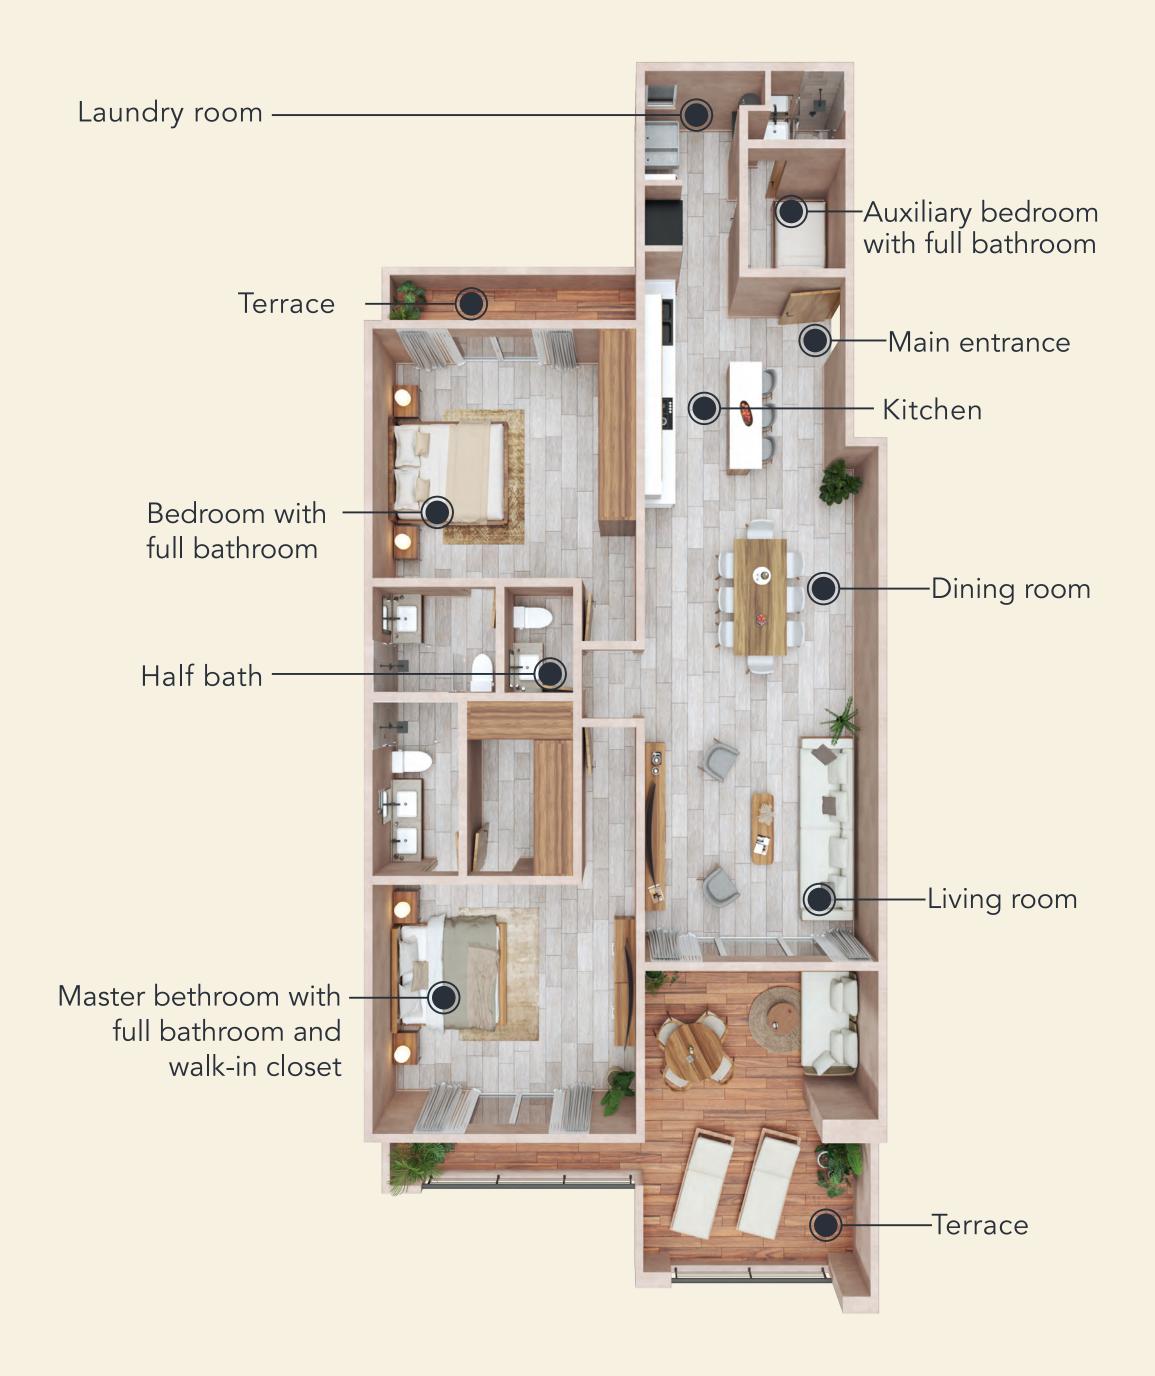

#### **TOWER4** APARTMENT 3 BEDROOMS

3 Bedrooms + 1 Auxiliar bedroom / 3.5 Bathrooms / 1 Laundry room / 2 Car park / Terrace.

**Total footage:** 

from 639 ft<sup>2</sup>

The tower has 15 apartments, 2 parking spaces and one cellar for each one.