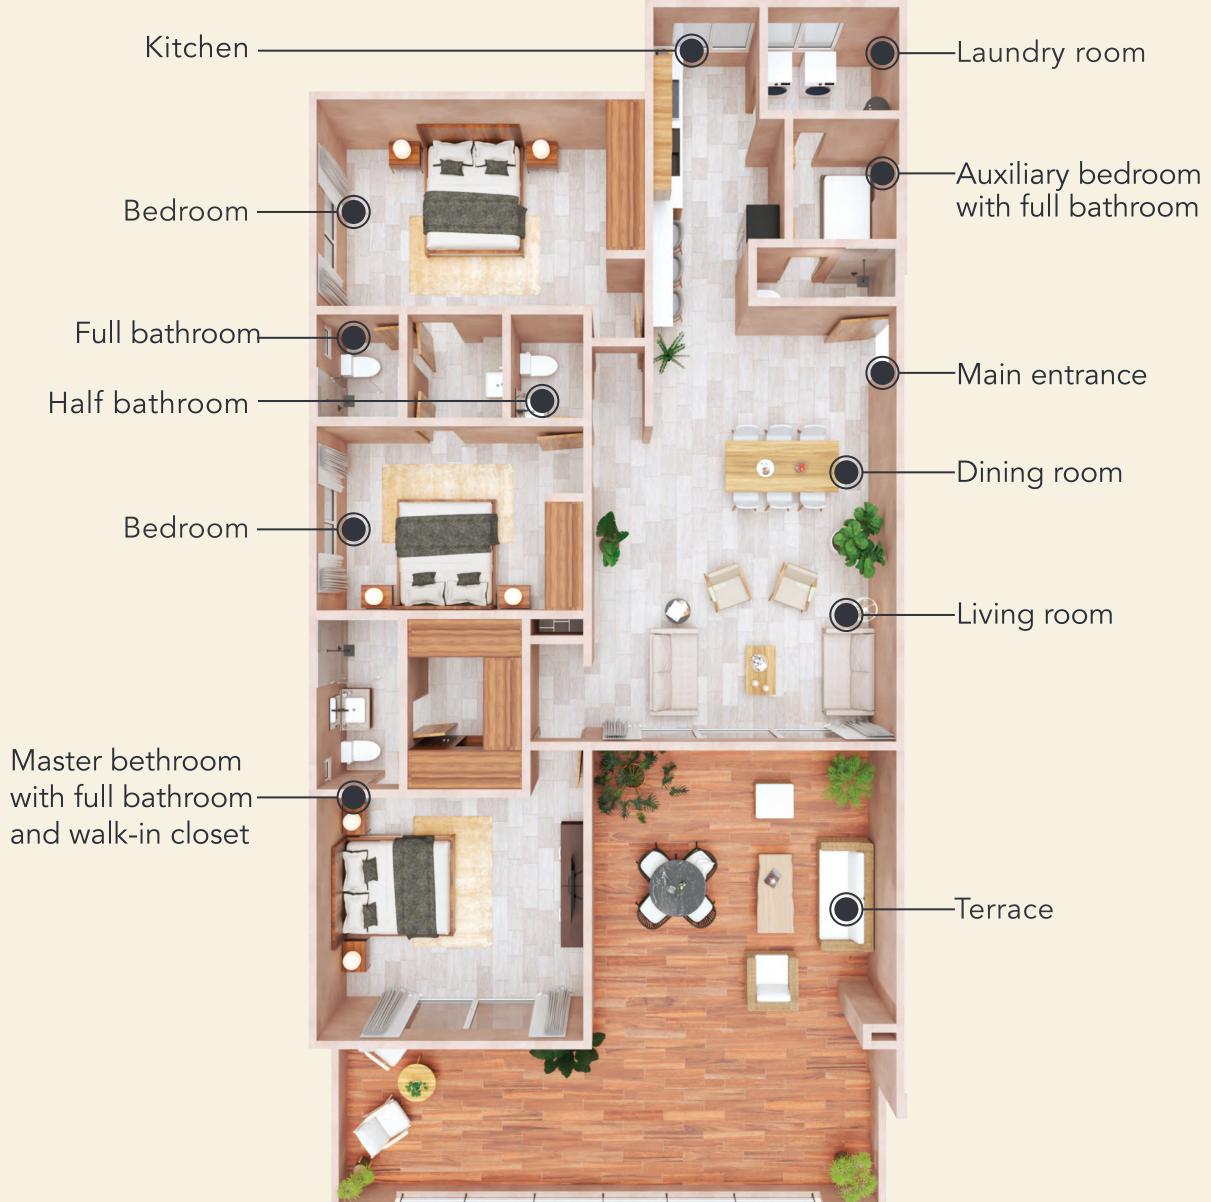

## **TOWER 5 APARTMENT 3 BEDROOMS A**

3 bedrooms + 1 Auxiliar bedroom / 3.5 Bathrooms / 1 Laundry room / 2 Car park / Terrace.

> **Total footage:** from 515 ft<sup>2</sup> to 748 ft<sup>2</sup>