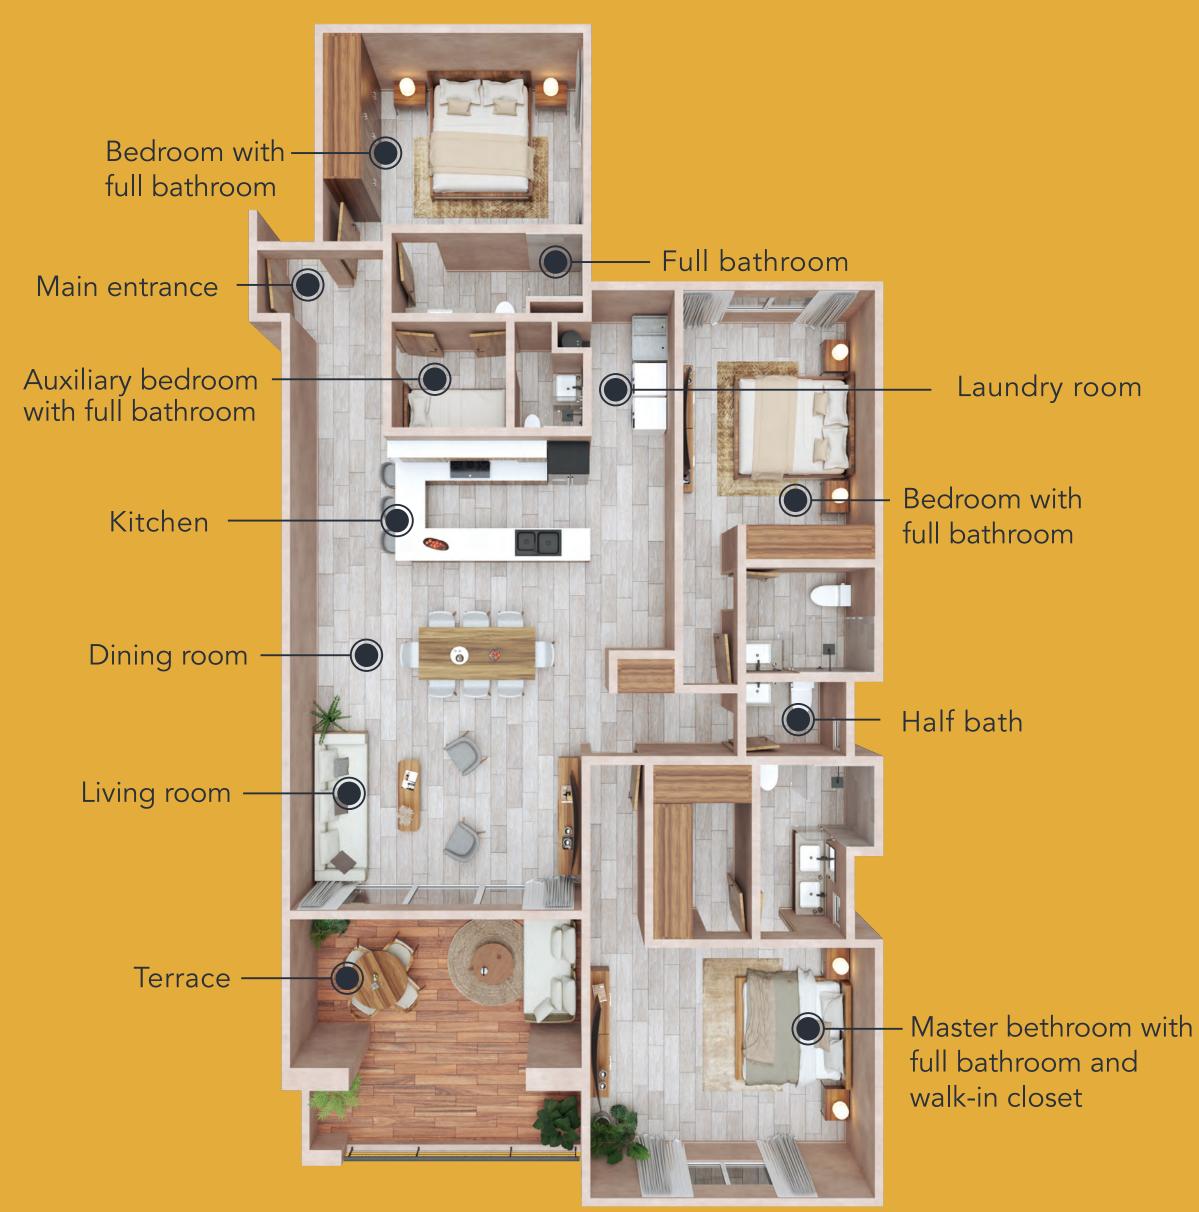

#### **TOWER4** APARTMENT 3 BEDROOMS

3 Bedrooms + 1 Auxiliar bedroom / 3.5 Bathrooms / 1 Laundry room / 2 Car park / Terrace.

**Total footage:** 

from 639 ft<sup>2</sup>

The tower has 15 apartments, 2 parking spaces and one cellar for each one.