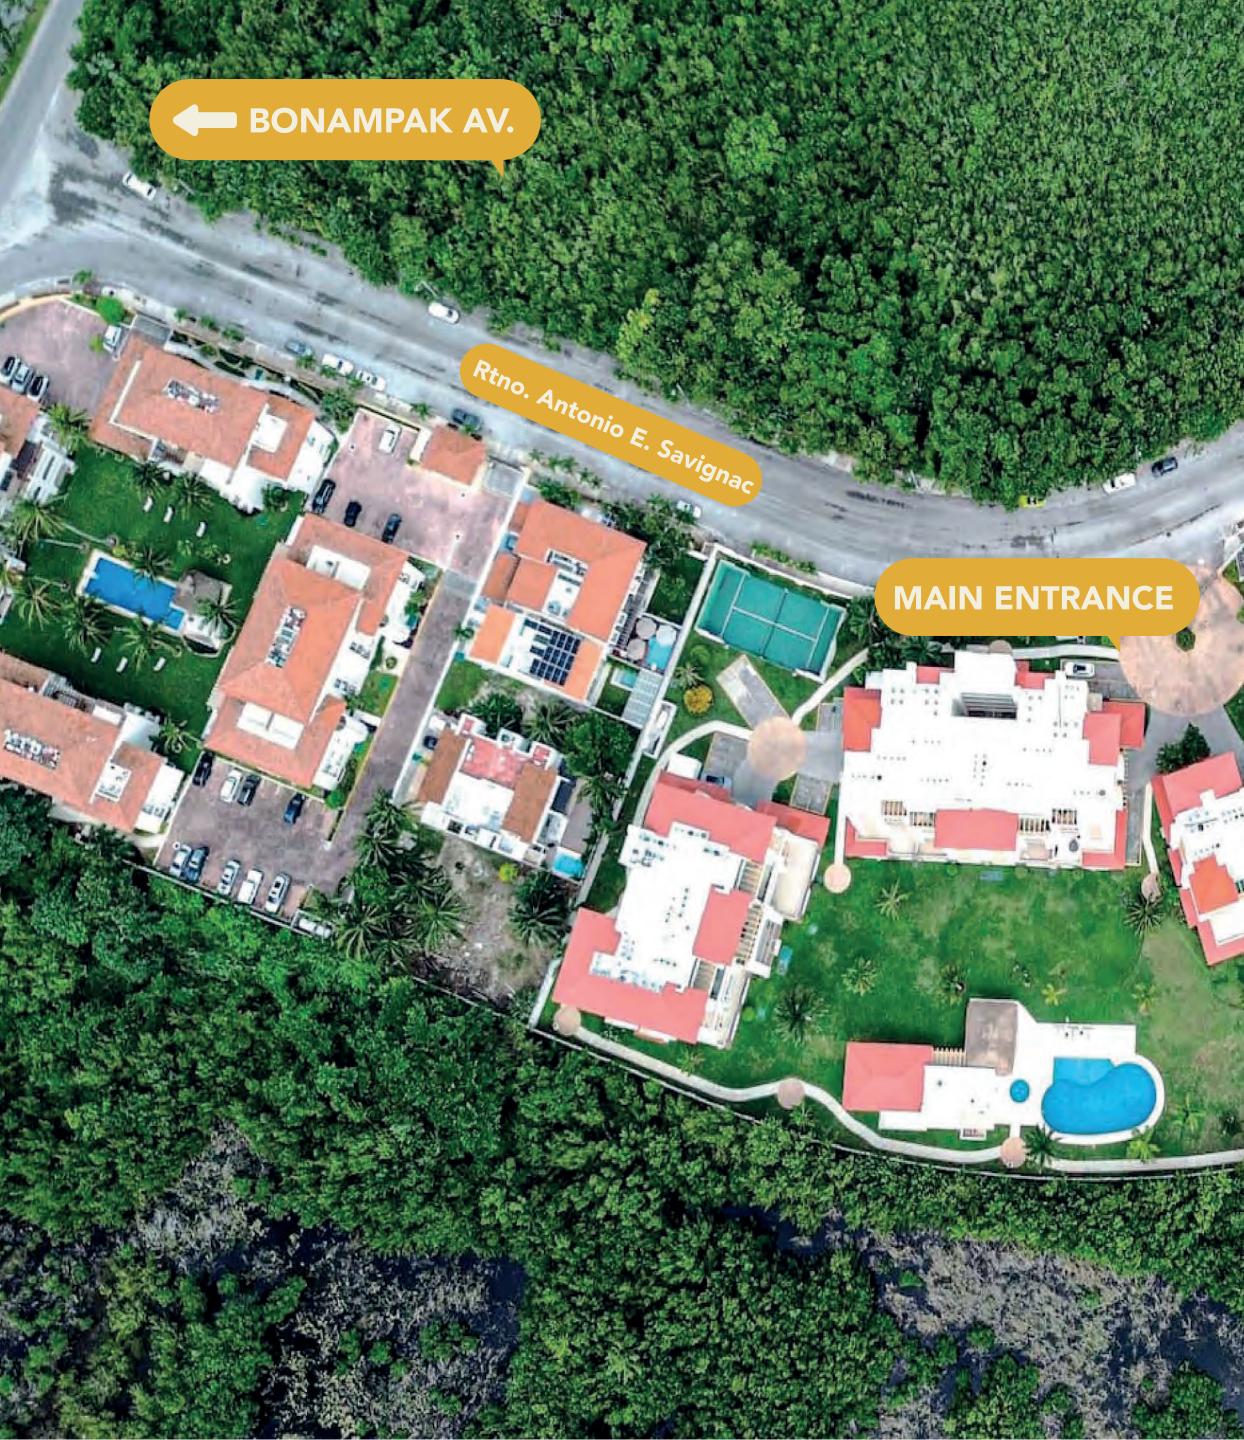

# 

Unbeatable location with views privileged to the Nichupté lagoon.

Quick access to the hotel zone and to the notable places of Cancún.

Exclusive and safe lifestyle in a quiet and natural environment.

High-end finishes that accentuate nature and modern sophistication.