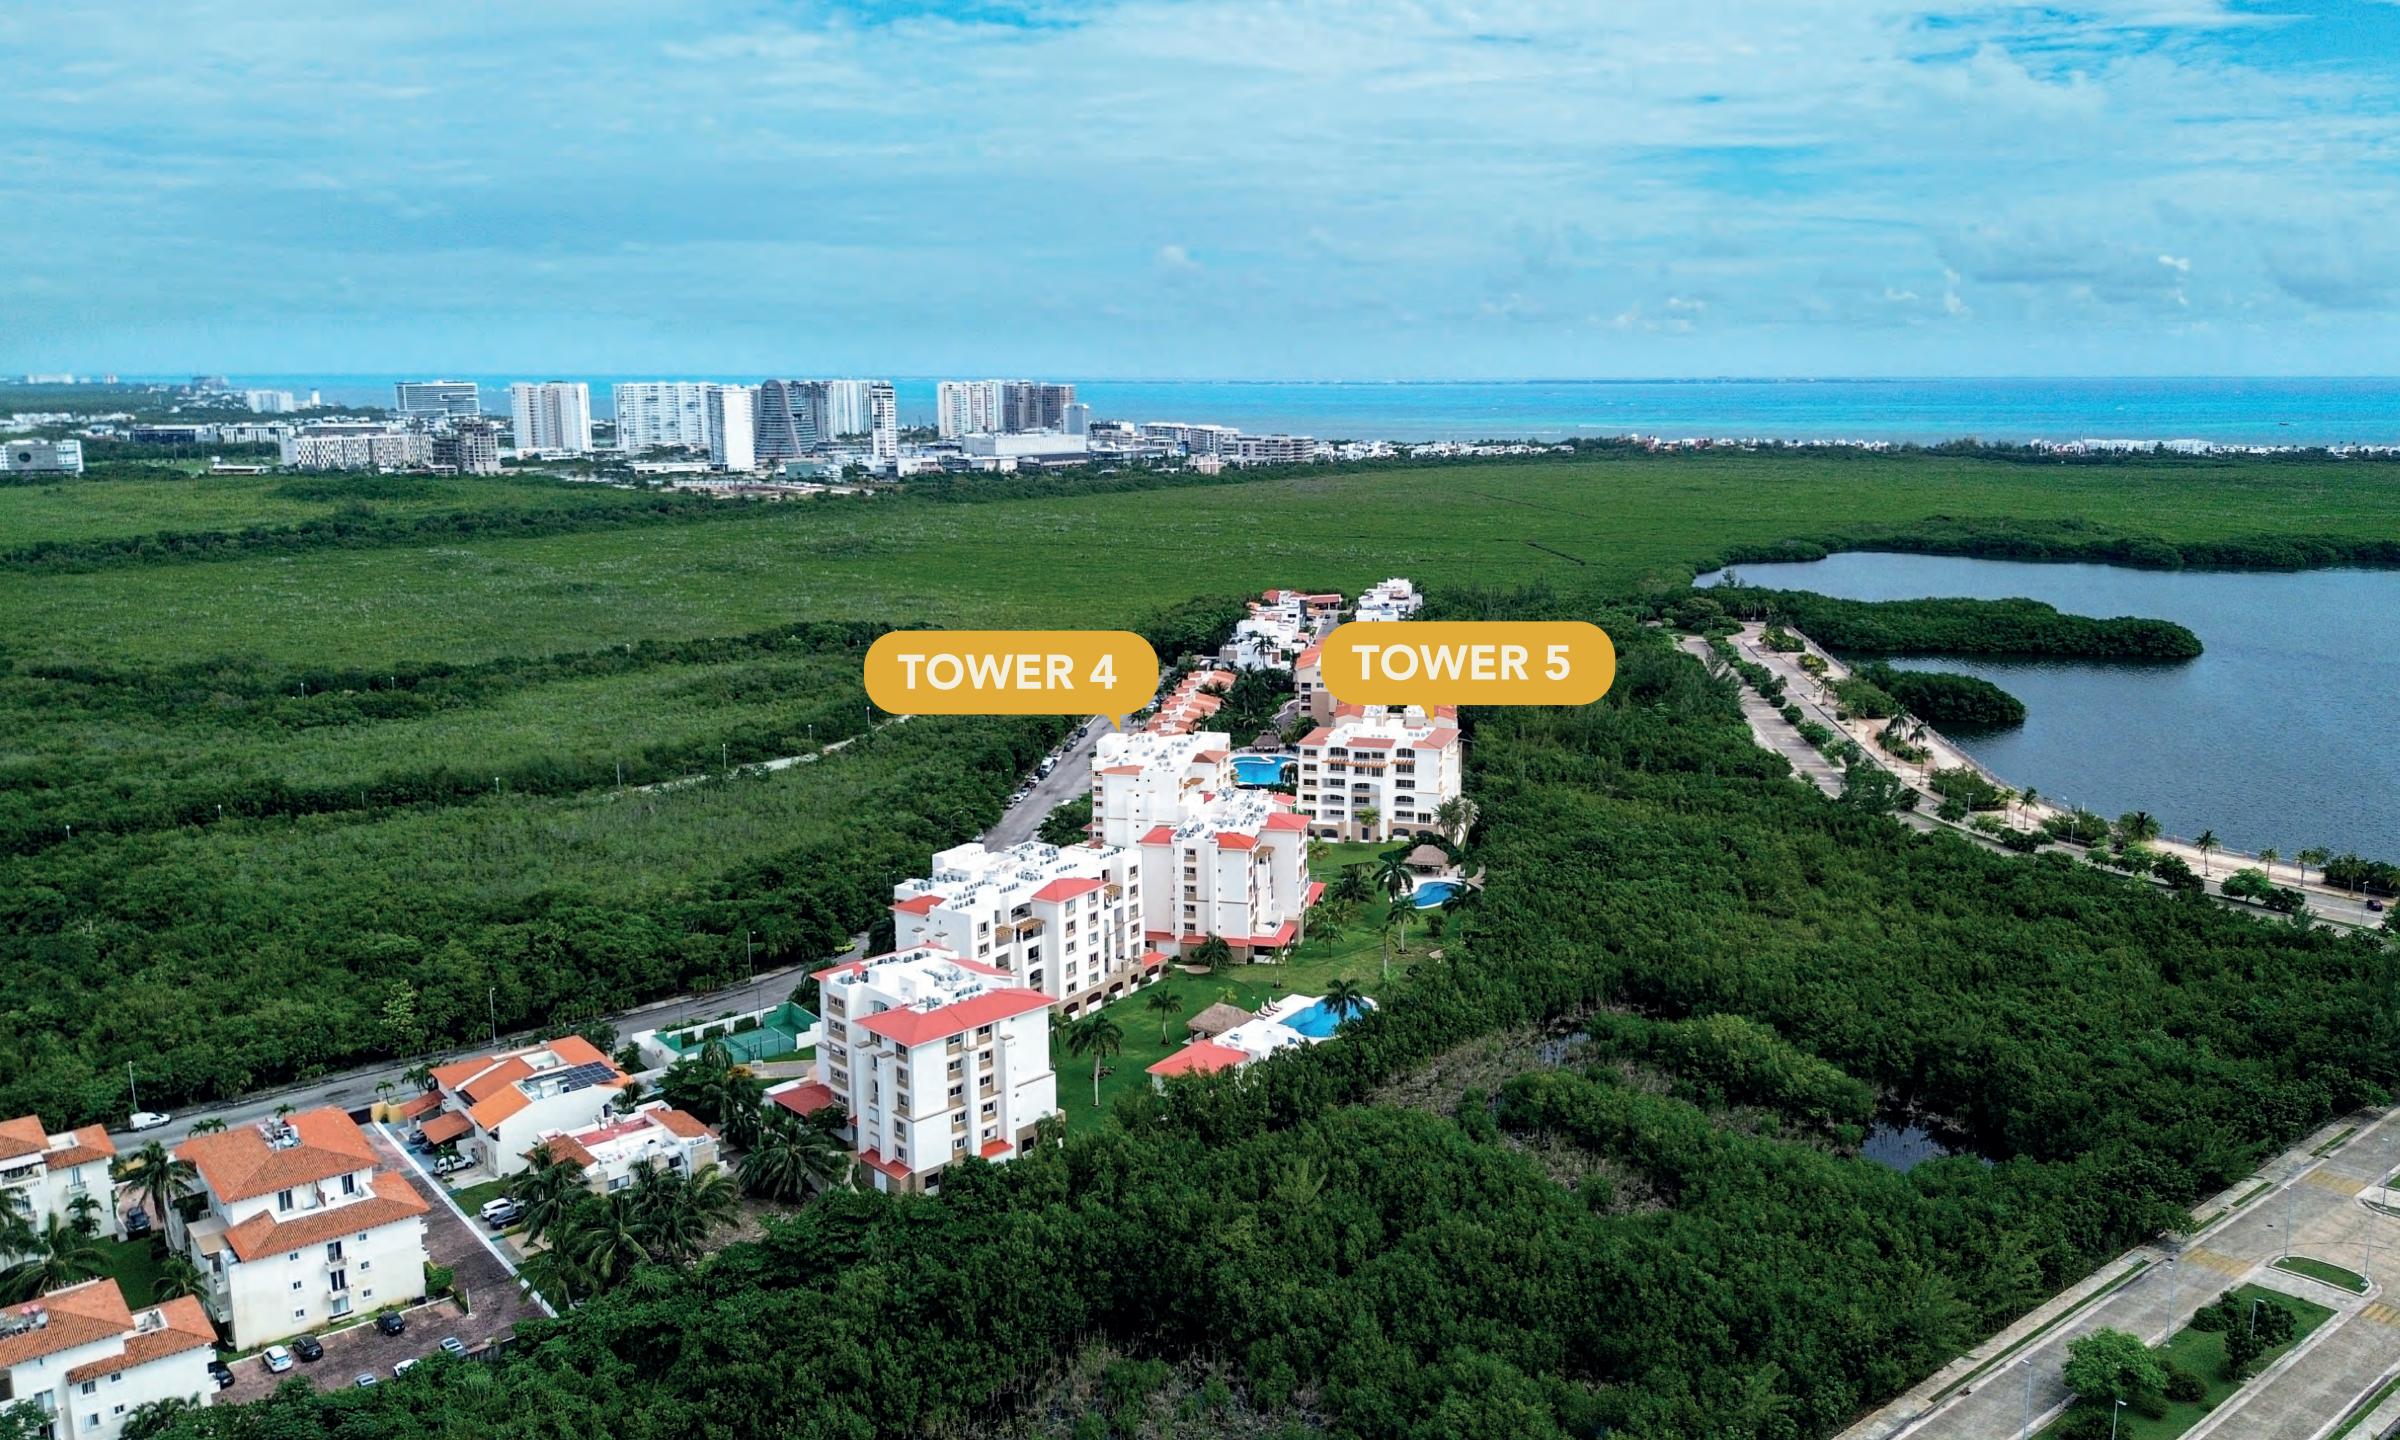

#### **TOWER 5**

The tower has 20 apartments, 2 parking spaces and one cellar for each one.

#### **TOWER4** APARTMENT 3 BEDROOMS

3 Bedrooms + 1 Auxiliar bedroom / 3.5 Bathrooms / 1 Laundry room / 2 Car park / Terrace.

**Total footage:** 

from 639 ft<sup>2</sup>

The tower has 15 apartments, 2 parking spaces and one cellar for each one.