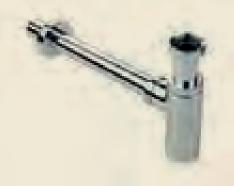

Double download toilet, Strohm.

Sink with piercinf of overlap with overflow, Castle.

16" arm for rain chive matte black, Moen.

Shower arm flange matte black, Moen.

Single lever mixer for sink, includes matte black valve, Moen.