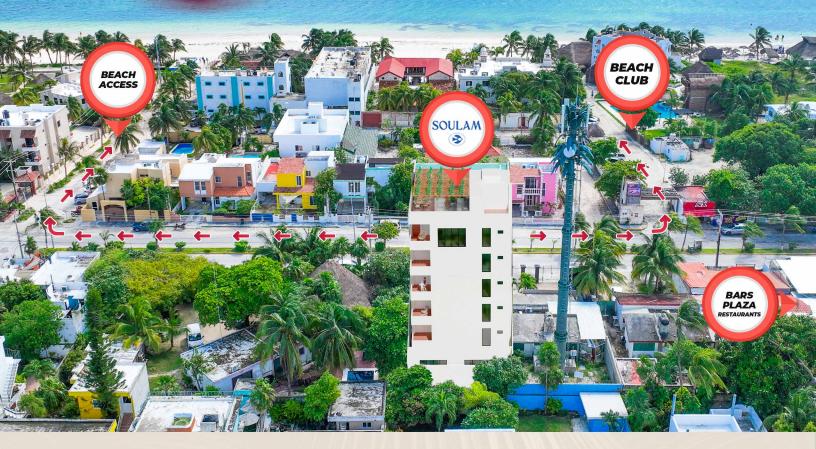

# Location

With only 20 units available, Soulam offers modern and sophisticated living, surrounded by vibrant local culture, exquisite dining, and the charm of a fishing village that promises to be your perfect retreat.

Puerto Morelos, an increasingly coveted destination for its tranquility and natural beauty, is perfectly situated between urban life and the serenity of the Riviera Maya.

Soulam capitalizes on this unique location with a design that honors luxury and comfort, offering an unparalleled living experience.