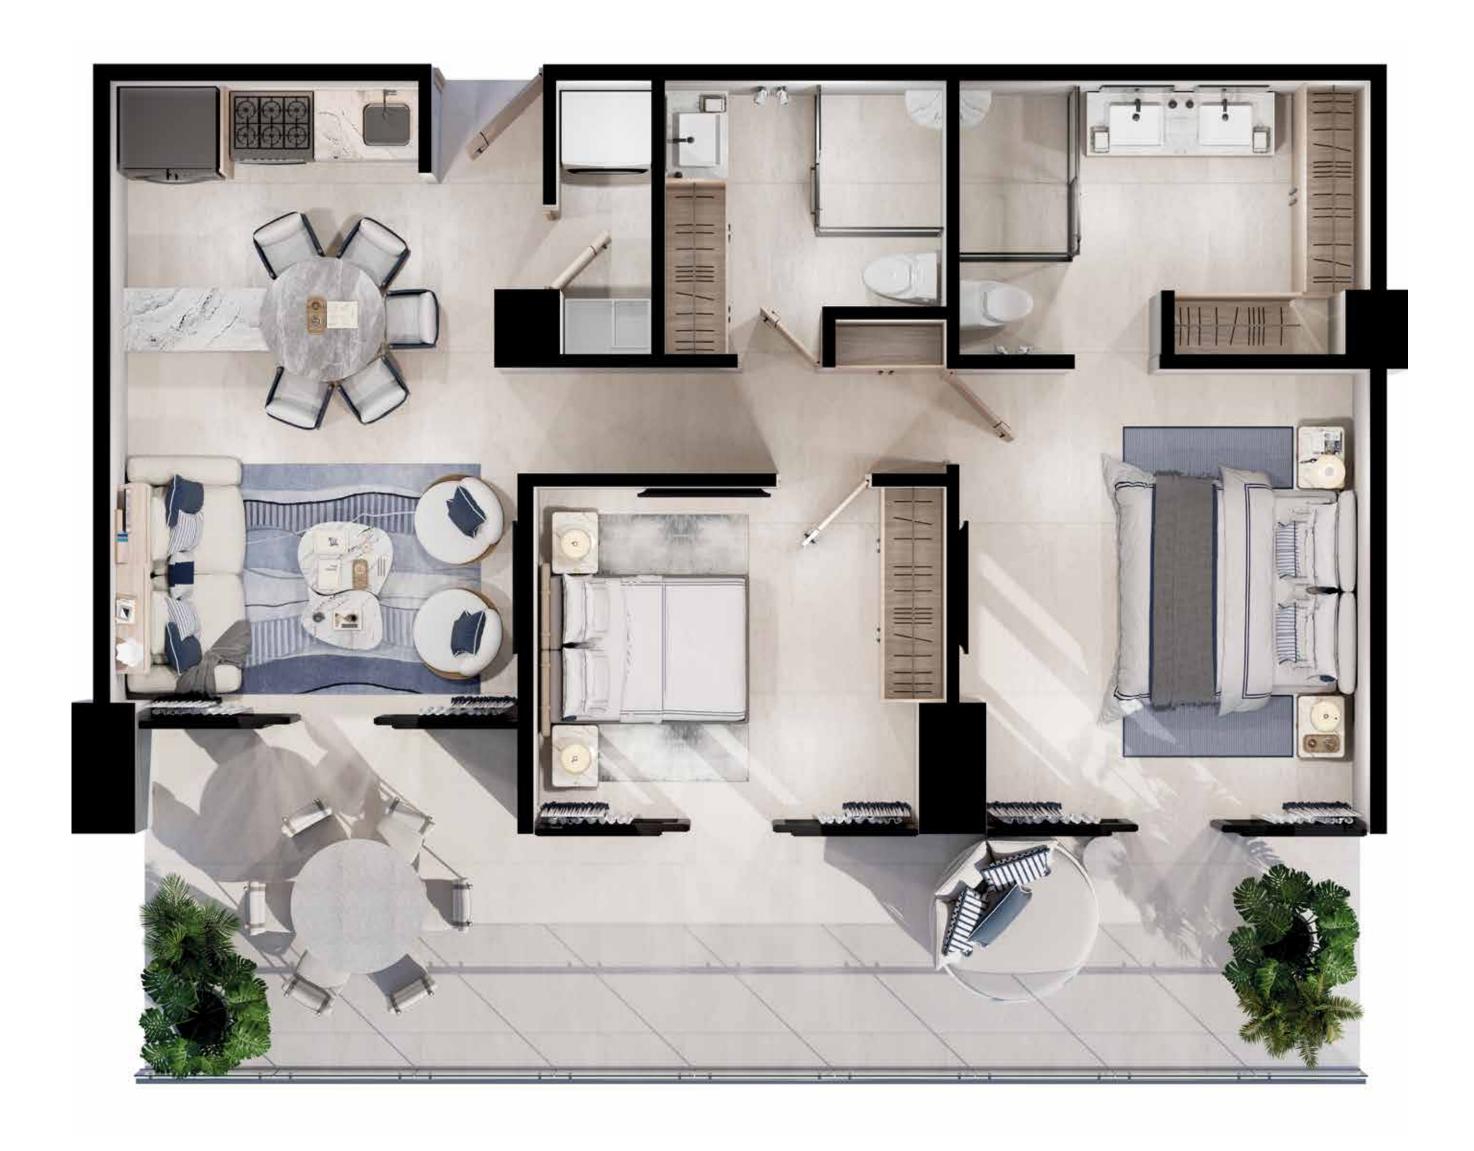

## LARGE PROTOTYPE 1

T.V. Room

2 Full Bathrooms

Private terrace

Kitchen

Living Room

Laundry Room

Dining Room

#### STARTING AT 112 m<sup>2</sup>