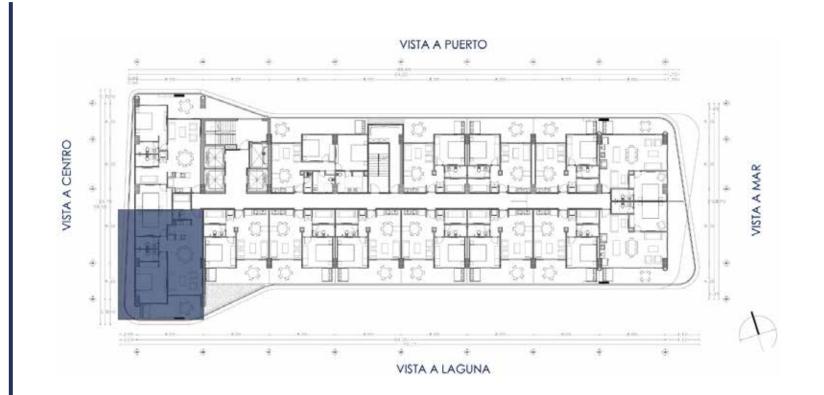

#### STARTING AT 259 m<sup>2</sup>

## PENT-HOUSE PROTOTYPE 1

T.V. Room

3 Full Bathrooms

Private terrace

Living Room

Laundry Room

Dining Room