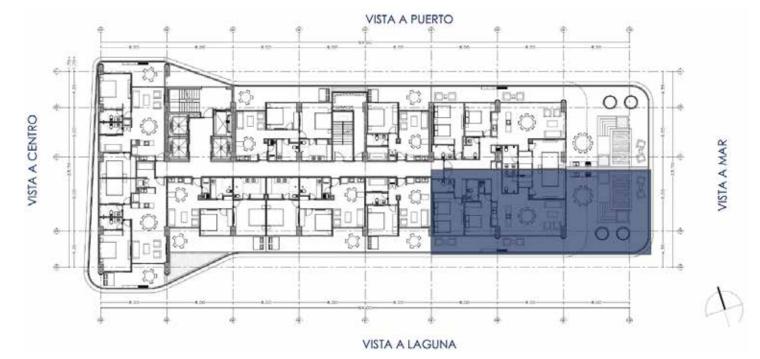

### THE ANATOMY

- 2 towers with 20 floors each.
- More than 50 exclusive amenities including Sports Zone and Wellness Center.
- Private and exclusive Beach Club.
- Beautiful views to Laguna Nichupte.
- Easy access and connectivity to the school area in Cancun.

## PRE-SALE

| SMALL<br>from 71 m2                   | MEDIUM<br>from 107 m2               | LARGE<br>from 112 m2 to 115 m2 |
|---------------------------------------|-------------------------------------|--------------------------------|
| GARDEN HOUSE<br>from 121 m2 to 232 m2 | OCEAN FRONT<br>from 95 m2 to 109 m2 | OCEAN VIEW from 205 m2         |
|                                       | PENT-HOUSE<br>from 259 m2           |                                |