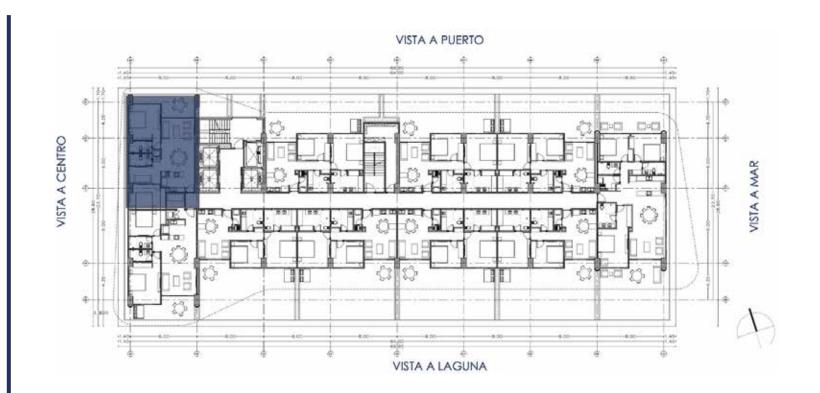

## LARGE PROTOTYPE 1

T.V. Room

2 Full Bathrooms

Private terrace

Kitchen

Living Room

Laundry Room

Dining Room

#### STARTING AT 112 m<sup>2</sup>