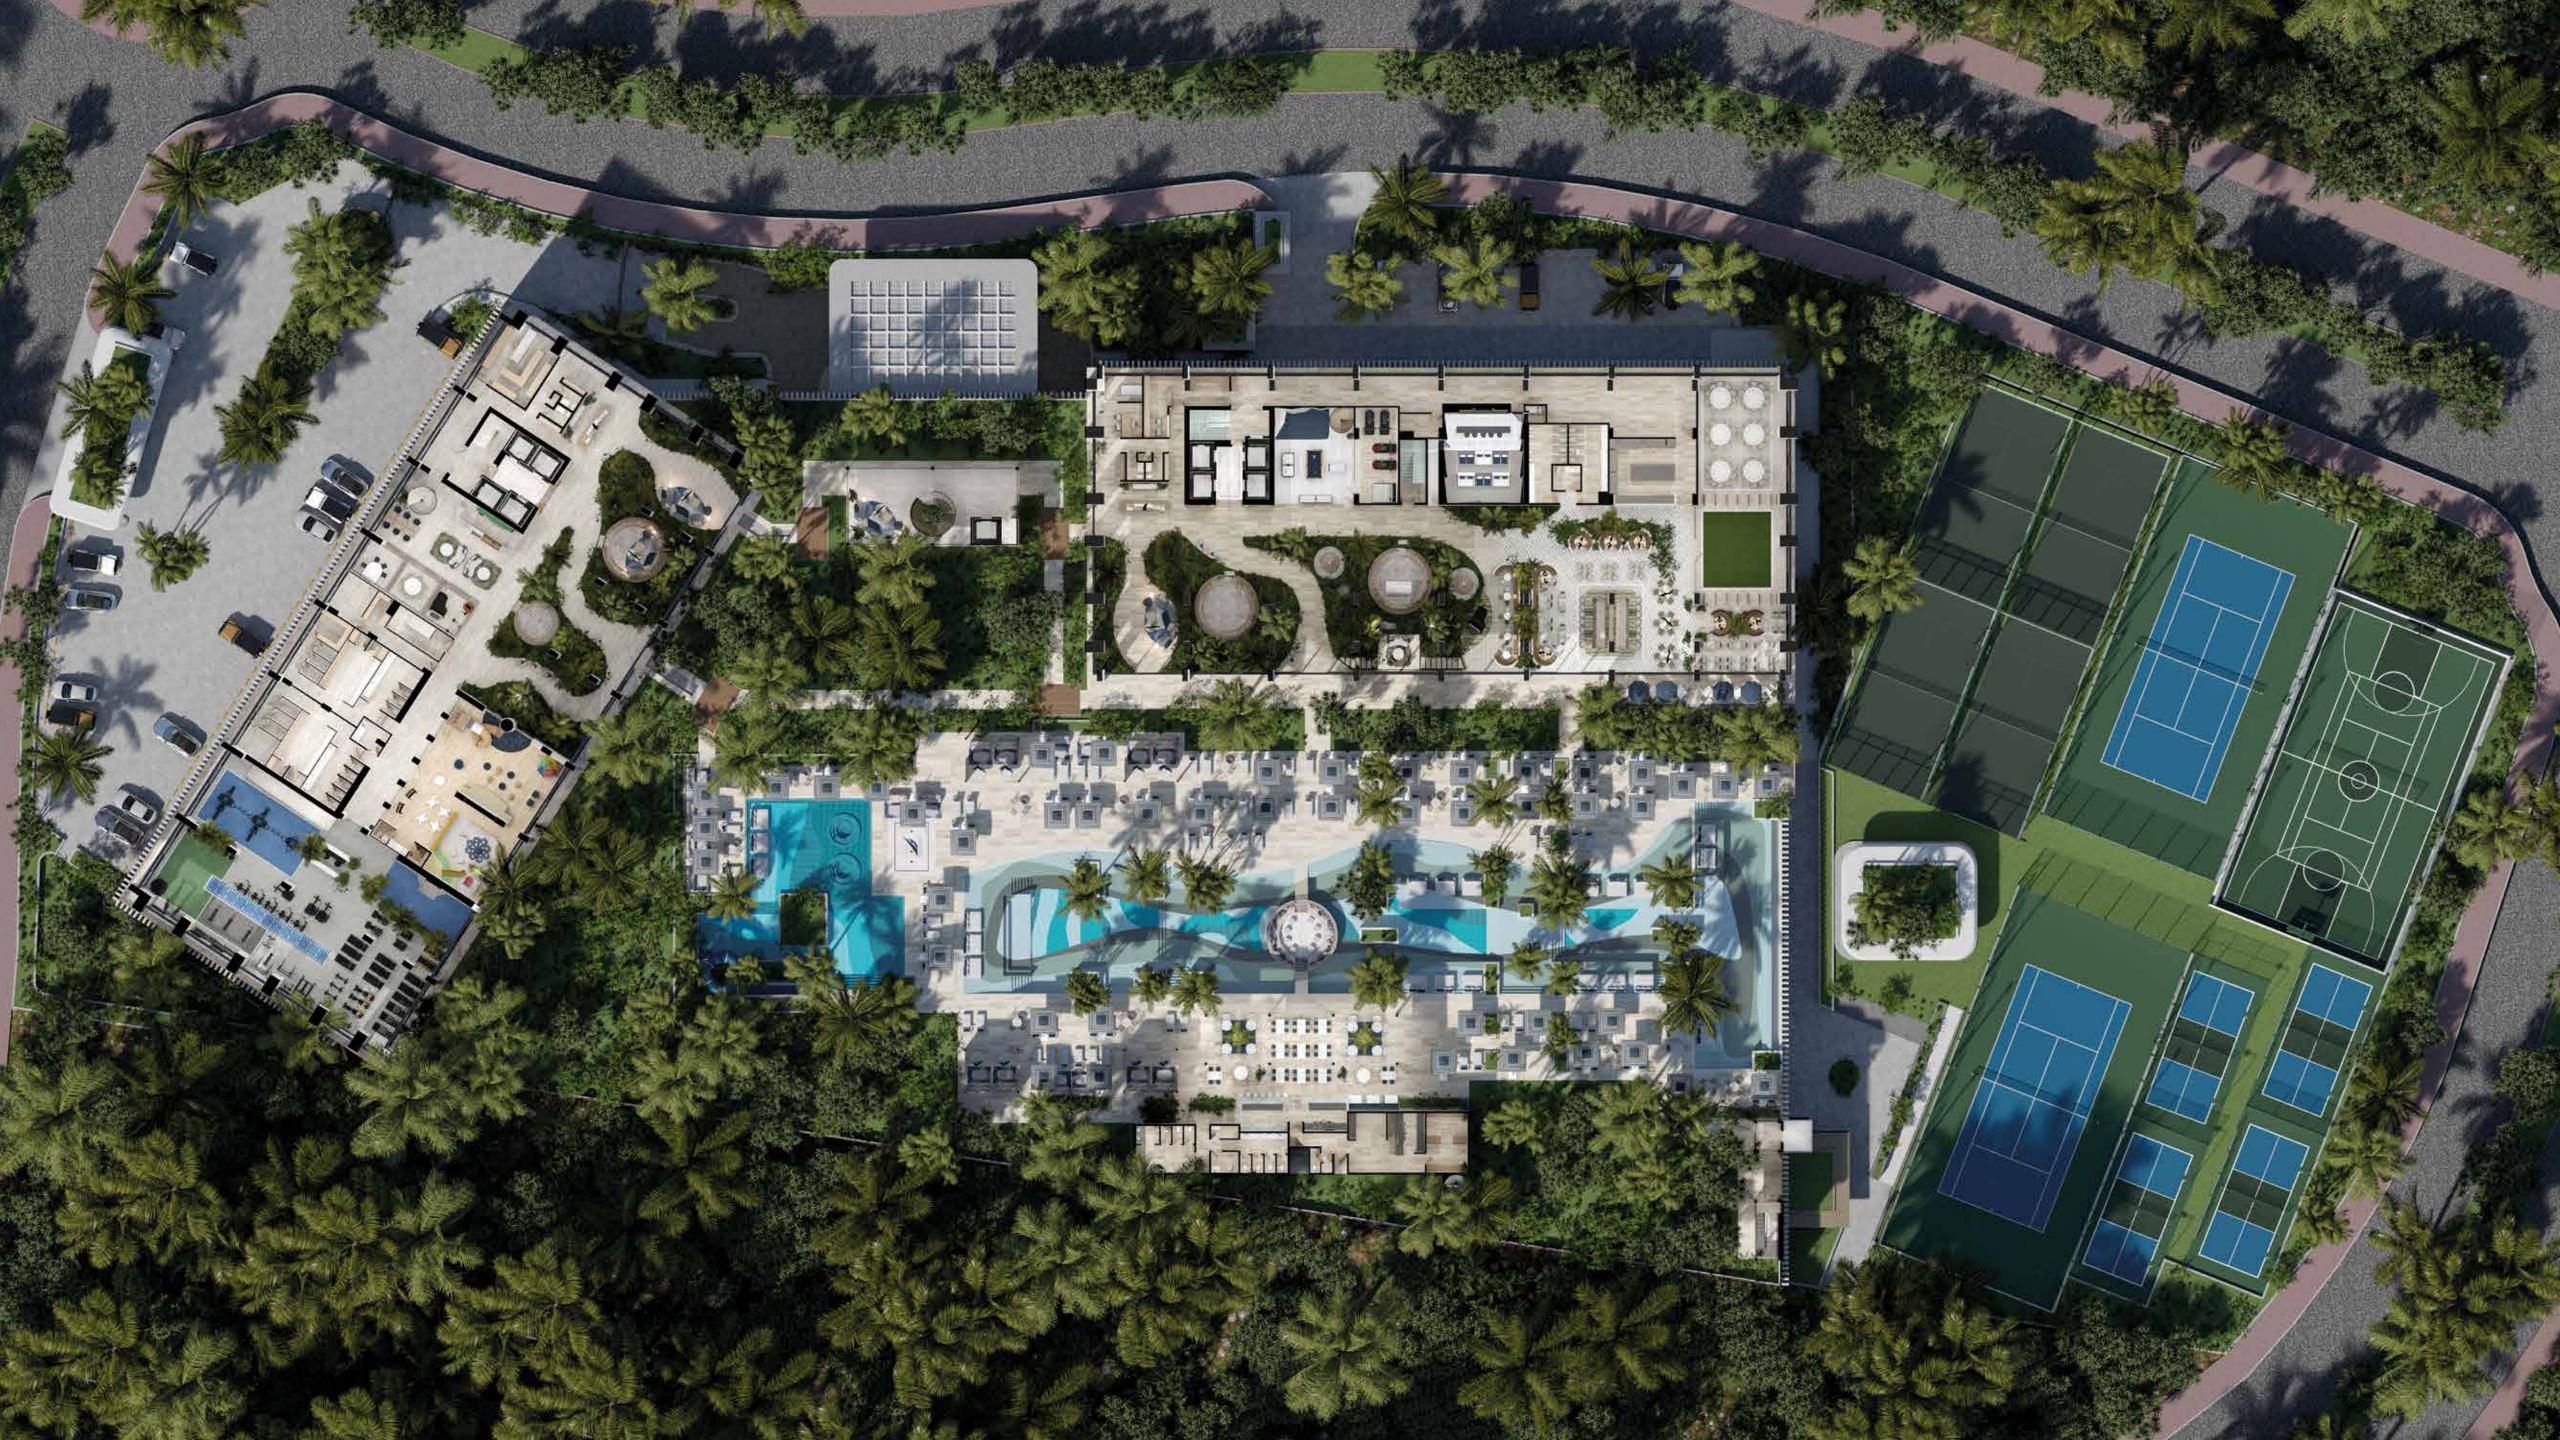

## THE AMENITIES

A DAILY FIVE-STAR EXPERIENCE

### MORE THAN A PLACE TO SLEEP

Wellness

Fitness

Food & Pleasure

### MEZZANINE

- 1 Family Pool
- 2 Kids Pool
- 3 Splash Zone
- 4 Aqua Slide
- 5 Hammock Bay
- 6 Splash & Snack
- 7 Abundance Spa
- 8 Seashell Beauty
- Petanque

- 1 Kiddie Cutz
- 2 Barber Shop
- 3 Pet Zone
- 4 Sports Bar
- 5 Sport Center
- 6 Padel Court
- 7 Tenis Court
- 8 Activity Hub
- 9 Mini Golf

### TOWERS

#### TOWER A

- 10 Indoor Oasis
- 11 The Playground
- 12 Piano Bar
- 13 Lighthouse Bistro
- Marina Ballroom
- 15 Marina Deck
- 16 Cinema Lounge
- 17 Reef Rock Climbing
- 18 Arcade
- 19 Teens Club

#### TOWER B

- 20 Indoor Oasis
- 21 Compass Market
- 22 Coffee Corner
- 23 Co-Working
- Music Hall
- 25 Media Room
- 26 Kids Club
- 27 Restrooms
- 28 Nautical Power
- 29 Zen Studio
- 30 All Fitness

#### ROOFTOPS

#### ROOFTOP A

- **31** Cove (3)
- 32 The Ace's
- 33 Sky Lounge
- 34 Sky Bar
- Infinity Pool & Bar

#### ROOFTOP B

- **36** Cove (3)
- The Ace's
- 38 Sky Lounge
- 39 Sky Bar
- 40 Infinity Pool & Bar