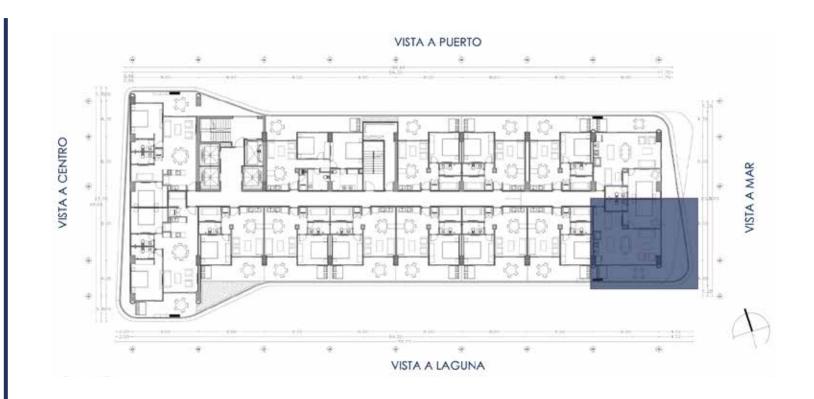

Dining/Living Room
- Compare the second of the s
- Laundry Room
- 2 Bedroom

- 2 Full Bathrooms
- \* Terrace
- 2 Parking Spaces





STARTING AT 107 m<sup>2</sup>

# MEDIUM PROTOTYPE 2

- Dining/Living Room
- Kitchen
- Laundry Room
- 2 Bedrooms

- 2 Full Bathrooms
- \* Terrace
- 2 Parking Spaces





#### STARTING AT 112 m<sup>2</sup>

## LARGE PROTOTYPE 1





T.V. Room



2 Full Bathrooms



Private terrace



Kitchen



Living Room



Laundry Room



Dining Room





#### STARTING AT 112 m<sup>2</sup>

## LARGE PROTOTYPE 2





T.V. Room



2 Full Bathrooms



Private terrace





Living Room



Laundry Room



Dining Room





#### STARTING AT 205 m<sup>2</sup>

## OCEAN VIEW PROTOTYPE 1



















#### STARTING AT 95 m<sup>2</sup>

## OCEAN FRONT PROTOTYPE 1



















#### STARTING AT 95 m<sup>2</sup>

## OCEAN FRONT PROTOTYPE 2



















#### STARTING AT 259 m<sup>2</sup>

## PENT-HOUSE PROTOTYPE 1





T.V. Room



3 Full Bathrooms



Private terrace





Living Room



Laundry Room



Dining Room





#### STARTING AT 259 m<sup>2</sup>

## PENT-HOUSE PROTOTYPE 2





T.V. Room



3 Full Bathrooms



Private terrace



Kitche



Living Room



Laundry Room



Dining Room

## THE AMENITIES

A DAILY FIVE-STAR EXPERIENCE

### MORE THAN A PLACE TO SLEEP



Wellness



Fitness







Food & Pleasure





### MEZZANINE

- 1 Family Pool
- 2 Kids Pool
- 3 Splash Zone
- 4 Aqua Slide
- 5 Hammock Bay
- 6 Splash & Snack
- 7 Abundance Spa
- 8 Seashell Beauty
- Petanque

- 1 Kiddie Cutz
- 2 Barber Shop
- 3 Pet Zone
- 4 Sports Bar
- 5 Sport Center
- 6 Pad