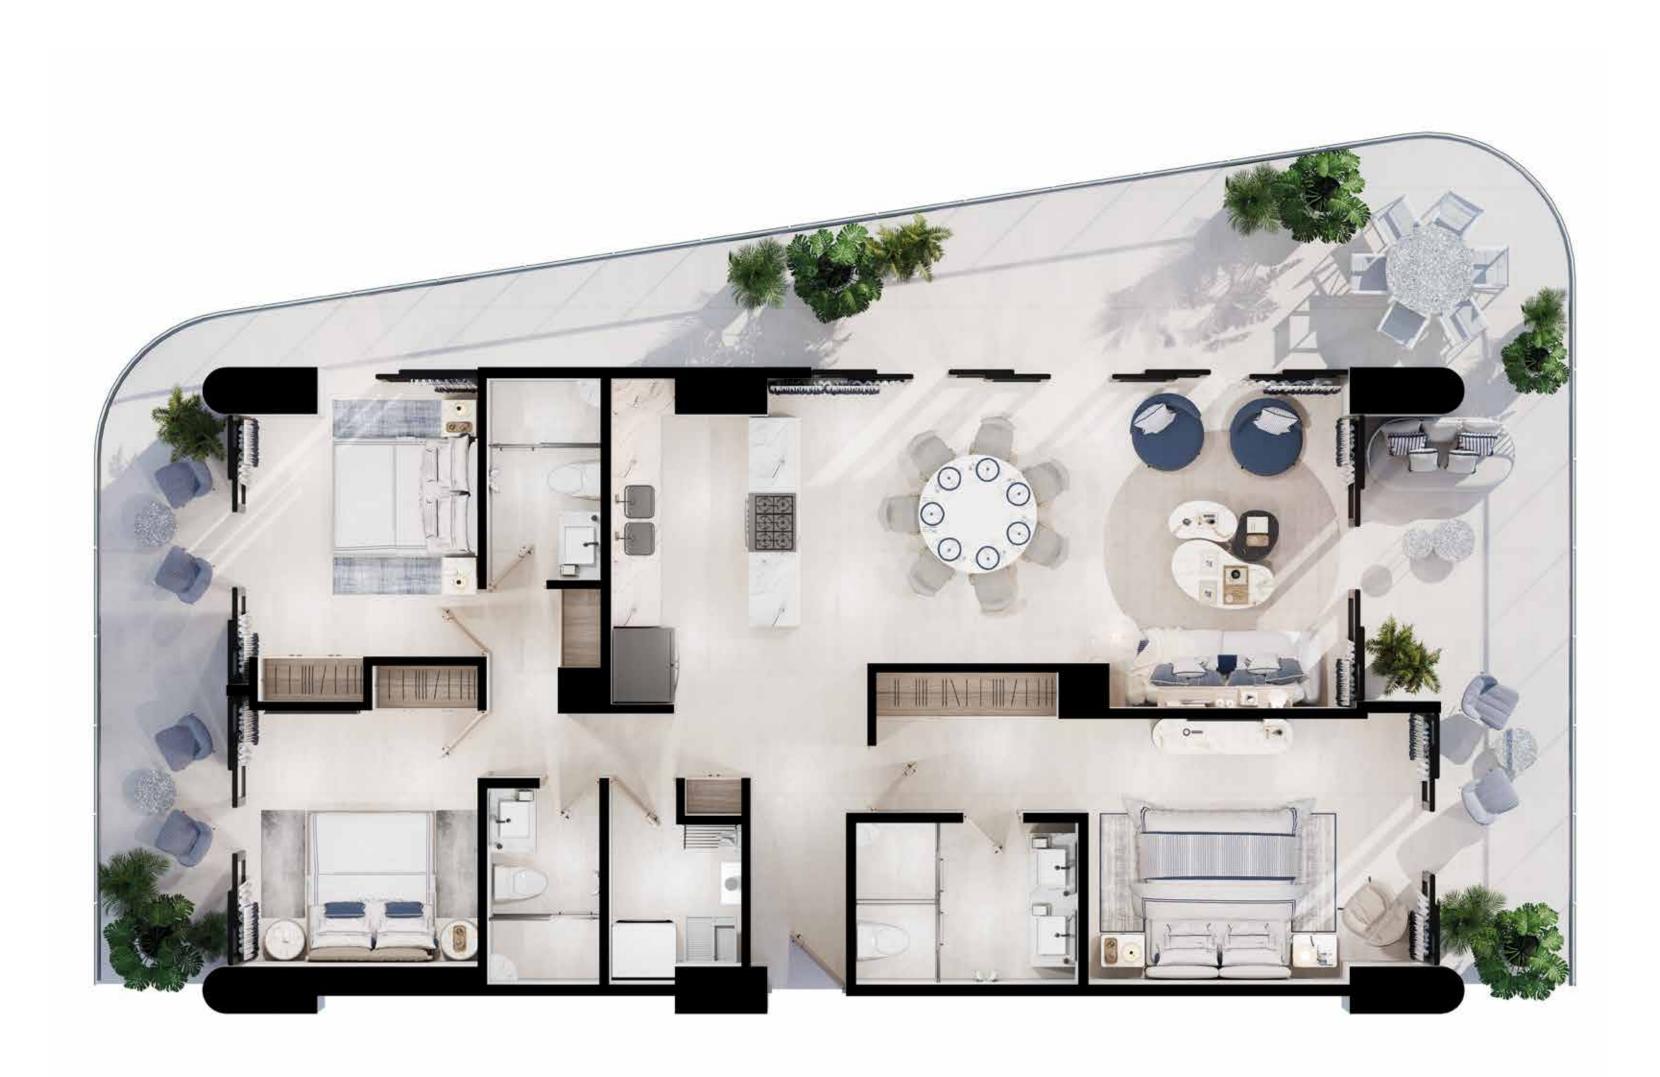

#### STARTING AT 259 m<sup>2</sup>

## PENT-HOUSE PROTOTYPE 1

T.V. Room

3 Full Bathrooms

Private terrace

Living Room

Laundry Room

Dining Room