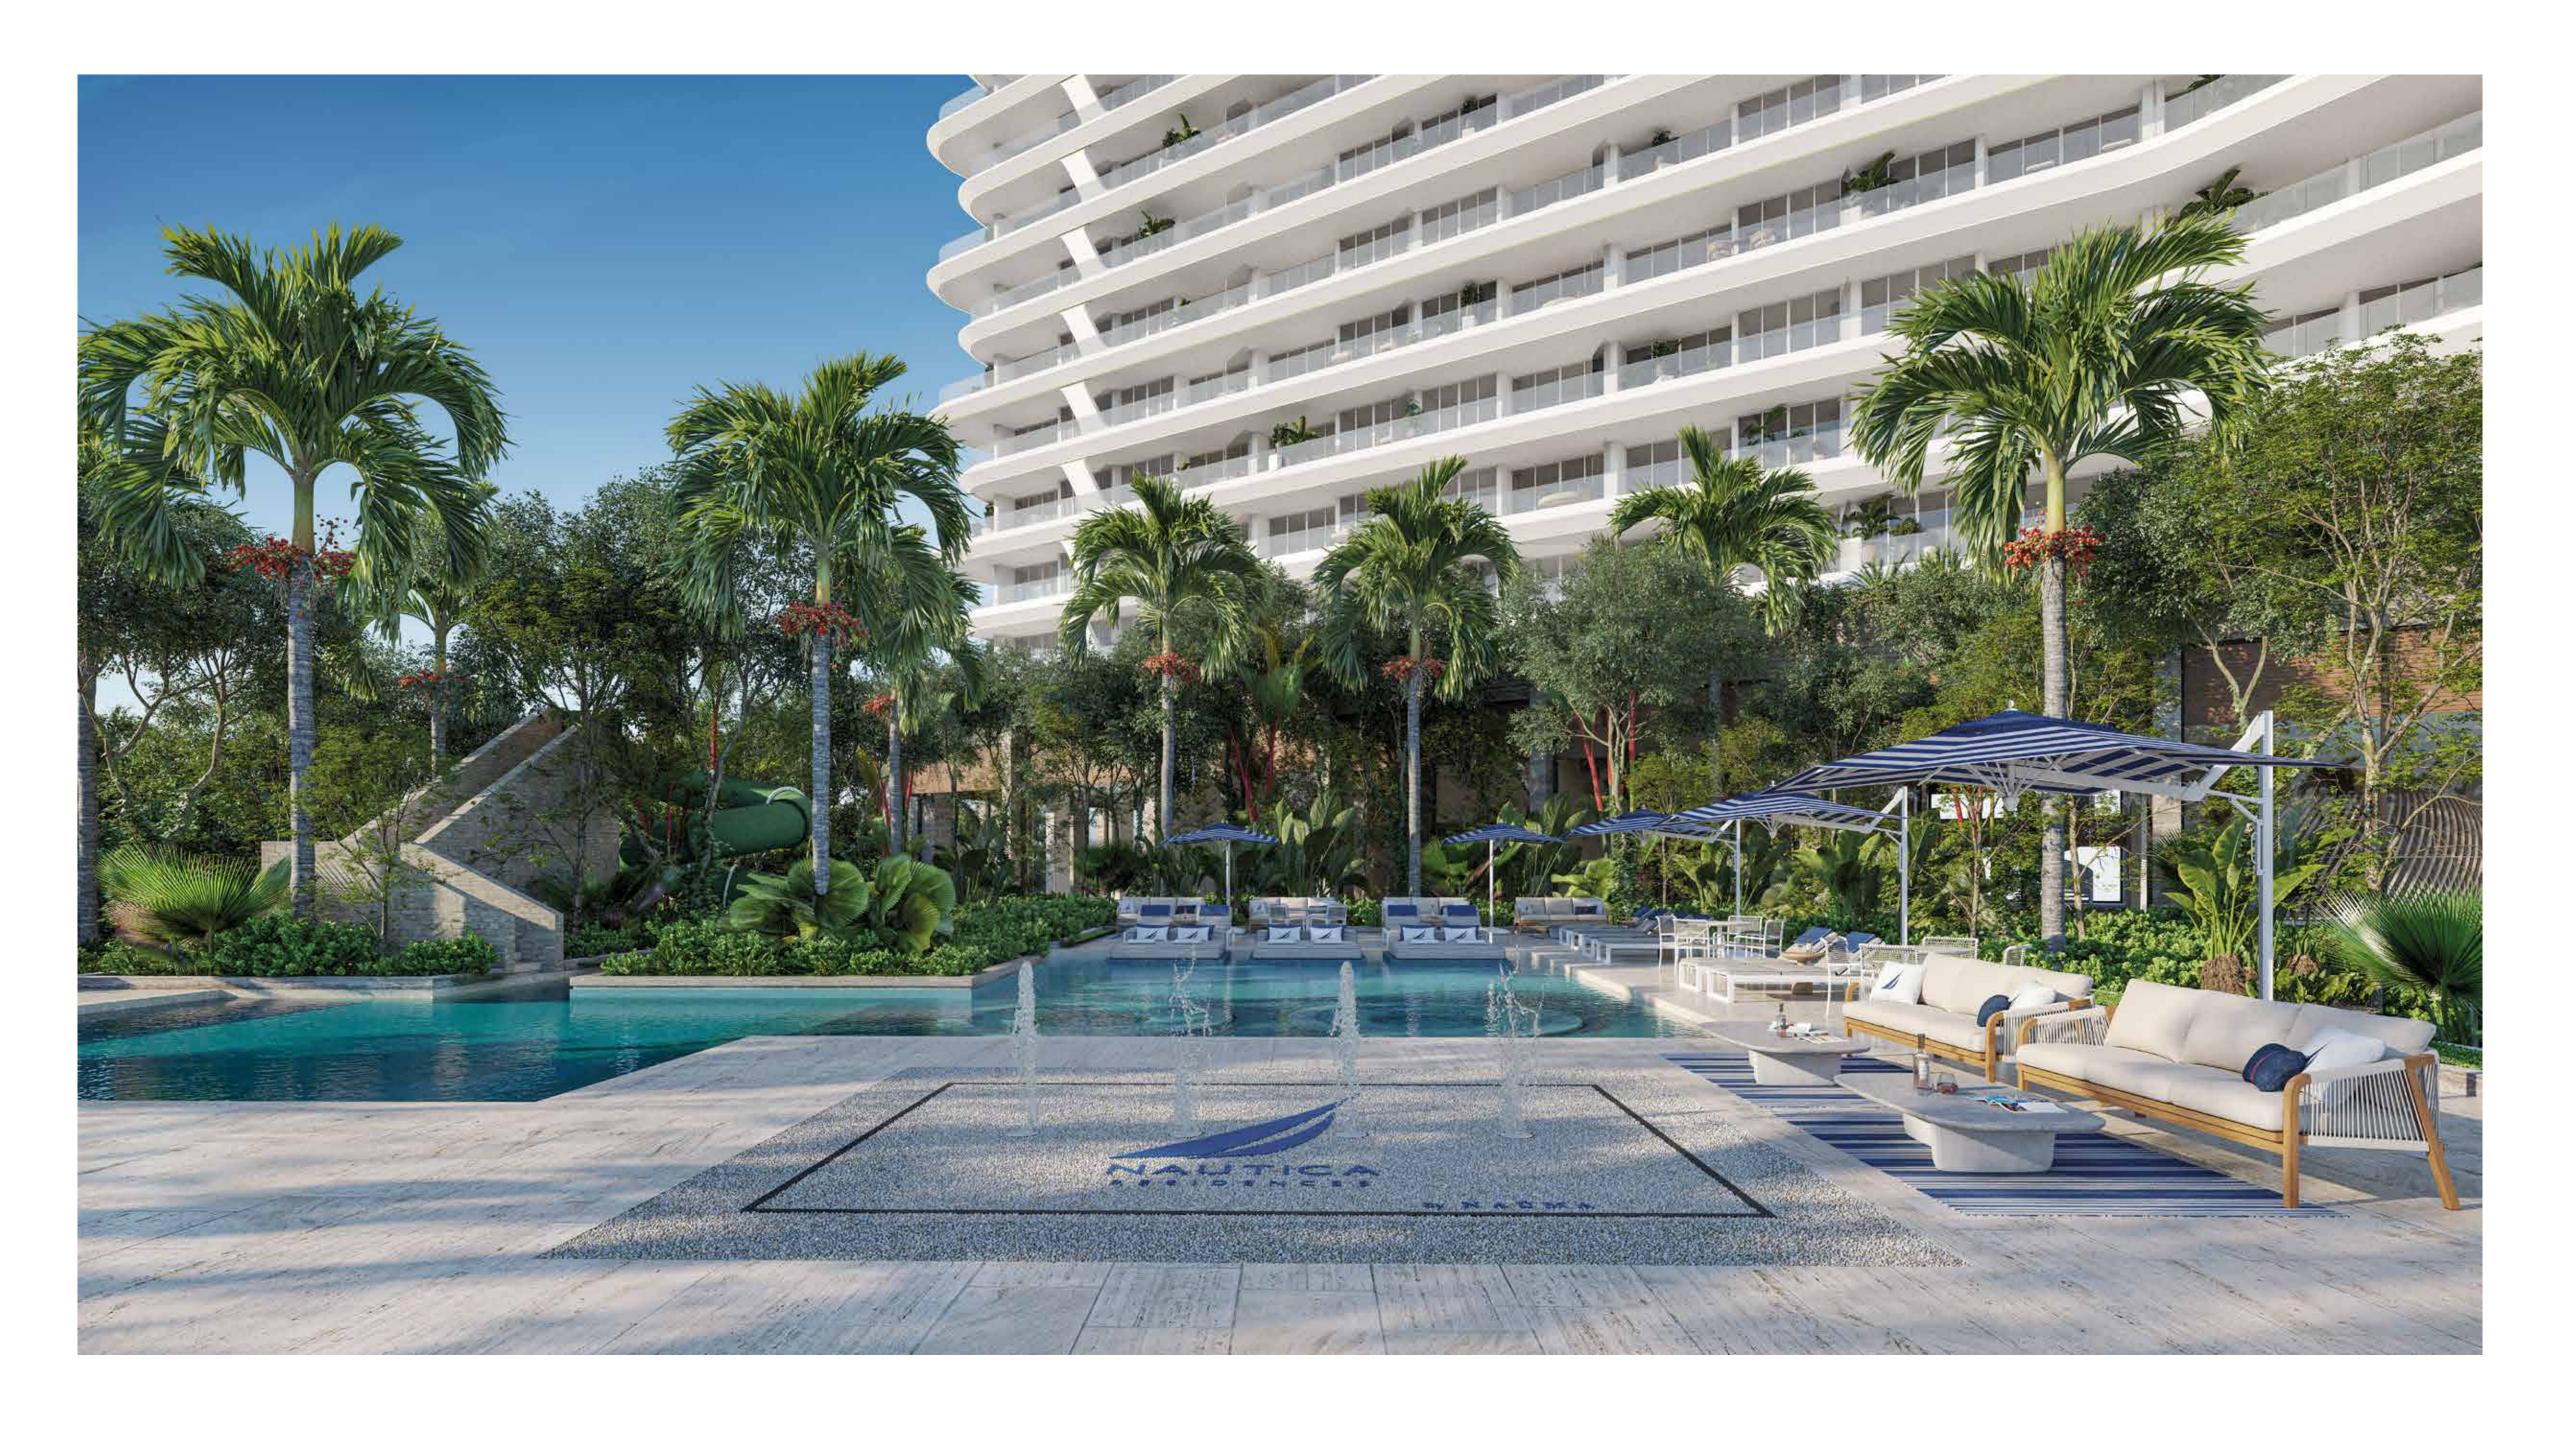

### MEZZANINE

- 1 Family Pool
- 2 Kids Pool
- 3 Splash Zone
- 4 Aqua Slide
- 5 Hammock Bay
- 6 Splash & Snack
- 7 Abundance Spa
- 8 Seashell Beauty
- Petanque

- 1 Kiddie Cutz
- 2 Barber Shop
- 3 Pet Zone
- 4 Sports Bar
- 5 Sport Center
- 6 Padel Court
- 7 Tenis Court
- 8 Activity Hub
- 9 Mini Golf

#### ROOFTOP A

- **31** Cove (3)
- 32 The Ace's
- 33 Sky Lounge
- 34 Sky Bar
- Infinity Pool & Bar

#### ROOFTOP B

- **36** Cove (3)
- The Ace's
- 38 Sky Lounge
- 39 Sky Bar
- 40 Infinity Pool & Bar