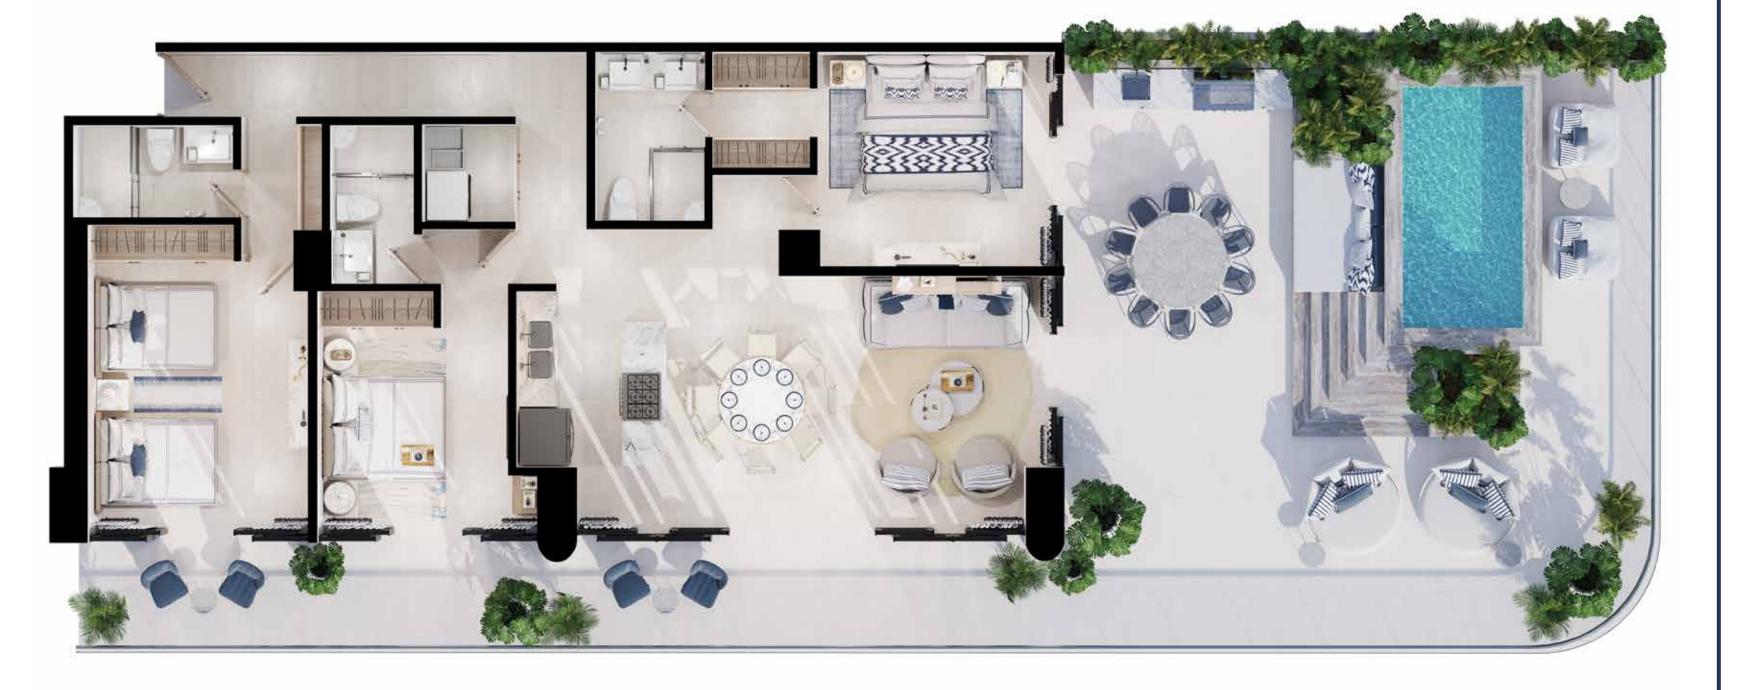

2 Full Bathrooms
- \* Terrace
- 2 Parking Spaces





STARTING AT 107 m<sup>2</sup>

# MEDIUM PROTOTYPE 2

- Dining/Living Room
- Kitchen
- Laundry Room
- 2 Bedrooms

- 2 Full Bathrooms
- \* Terrace
- 2 Parking Spaces





#### STARTING AT 112 m<sup>2</sup>

## LARGE PROTOTYPE 1





T.V. Room



2 Full Bathrooms



Private terrace



Kitchen



Living Room



Laundry Room



Dining Room





#### STARTING AT 112 m<sup>2</sup>

## LARGE PROTOTYPE 2





T.V. Room



2 Full Bathrooms



Private terrace





Living Room



Laundry Room



Dining Room





#### STARTING AT 205 m<sup>2</sup>

## OCEAN VIEW PROTOTYPE 1



















#### STARTING AT 95 m<sup>2</sup>

## OCEAN FRONT PROTOTYPE 1



















#### STARTING AT 95 m<sup>2</sup>

## OCEAN FRONT PROTOTYPE 2



















#### STARTING AT 259 m<sup>2</sup>

## PENT-HOUSE PROTOTYPE 1





T.V. Room



3 Full Bathrooms



Private terrace





Living Room



Laundry Room



Dining Room





#### STARTING AT 259 m<sup>2</sup>

## PENT-HOUSE PROTOTYPE 2





T.V. Room



3 Full Bathrooms



Private terrace



Kitche



Living Room



Laundry Room



Dining Room

## THE AMENITIES

A DAILY FIVE-STAR EXPERIENCE

### MORE THAN A PLACE TO SLEEP



Wellness



Fitness







Food & Pleasure





### MEZZANINE

- 1 Family Pool
- 2 Kids Pool
- 3 Splash Zone
- 4 Aqua Slide
- 5 Hammock Bay
- 6 Splash & Snack
- 7 Abundance Spa
- 8 Seashell Beauty
- Petanque

- 1 Kiddie Cutz
- 2 Barber Shop
- 3 Pet Zone
- 4 Sports Bar
- 5 Sport Center
- 6 Padel Court
- 7 Tenis Court
- 8 Activity Hub
- 9 Mini Golf

### TOWERS

#### TOWER