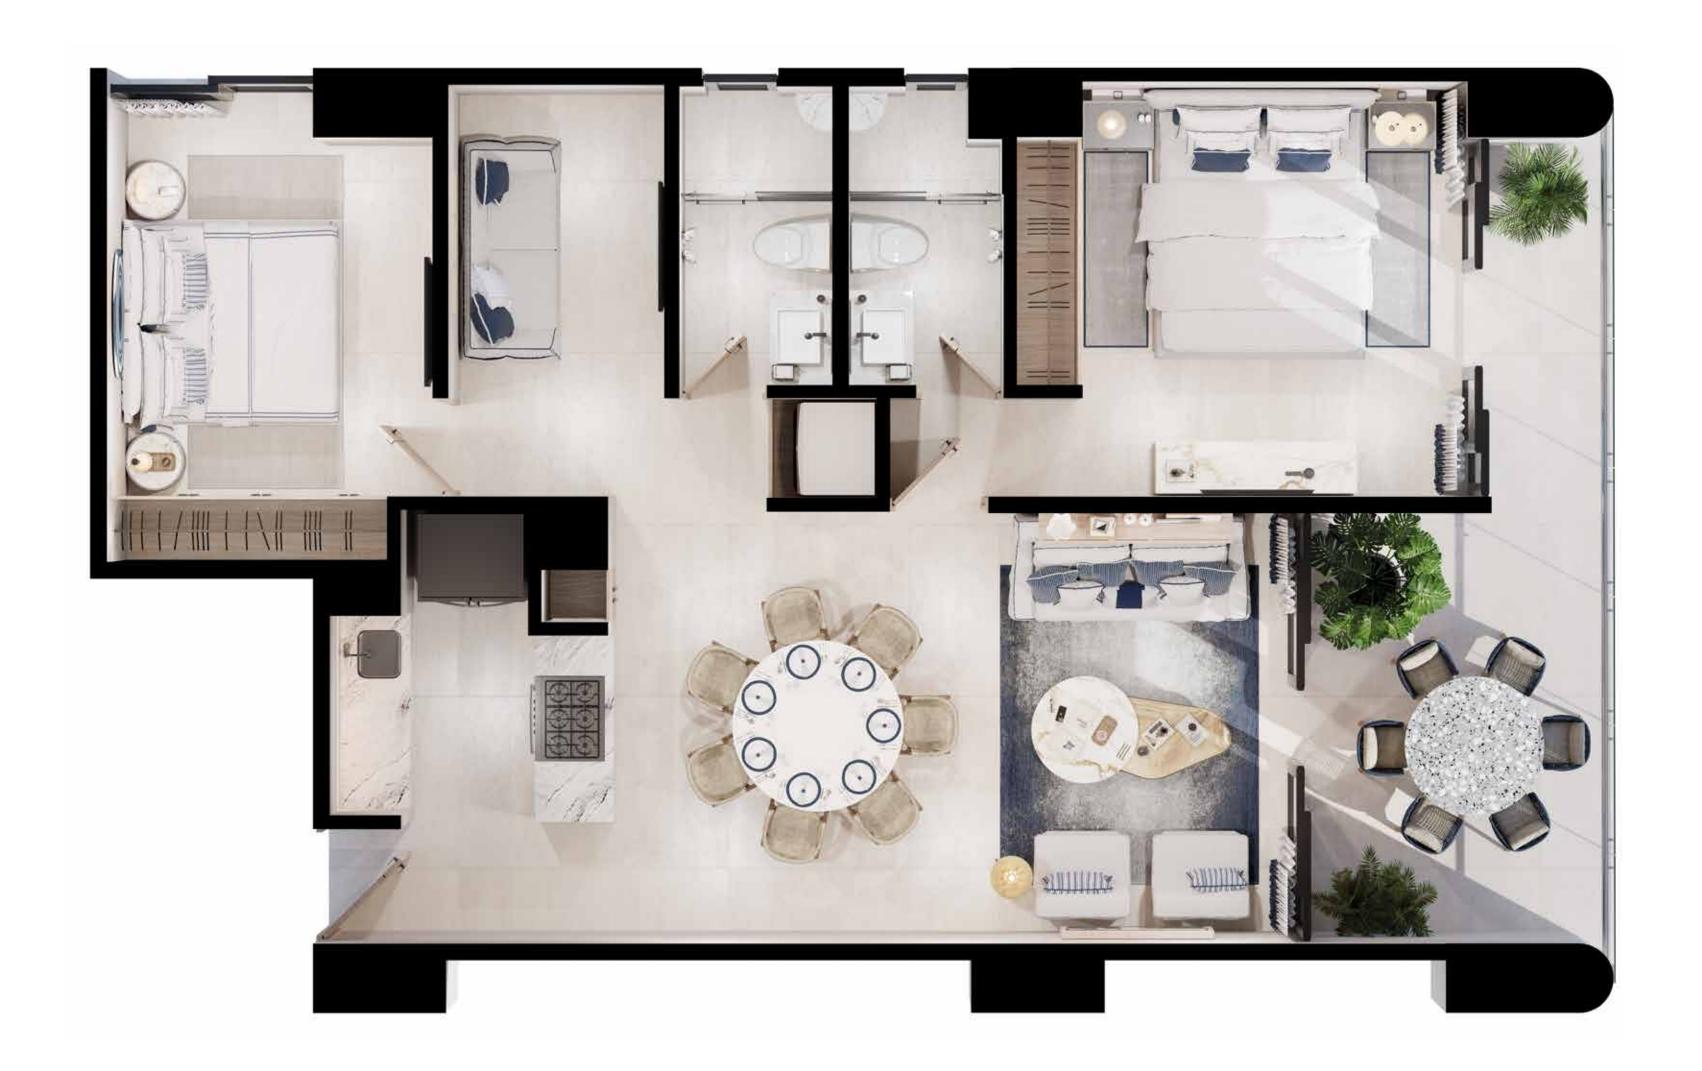

# MEDIUM PROTOTYPE 1

- Dining/Living Room
- Compare the second of the s
- Laundry Room
- 2 Bedroom

- 2 Full Bathrooms
- \* Terrace
- 2 Parking Spaces

STARTING AT 107 m<sup>2</sup>

# MEDIUM PROTOTYPE 2

- Dining/Living Room
- Kitchen
- Laundry Room
- 2 Bedrooms

- 2 Full Bathrooms
- \* Terrace
- 2 Parking Spaces

#### STARTING AT 107 m<sup>2</sup>