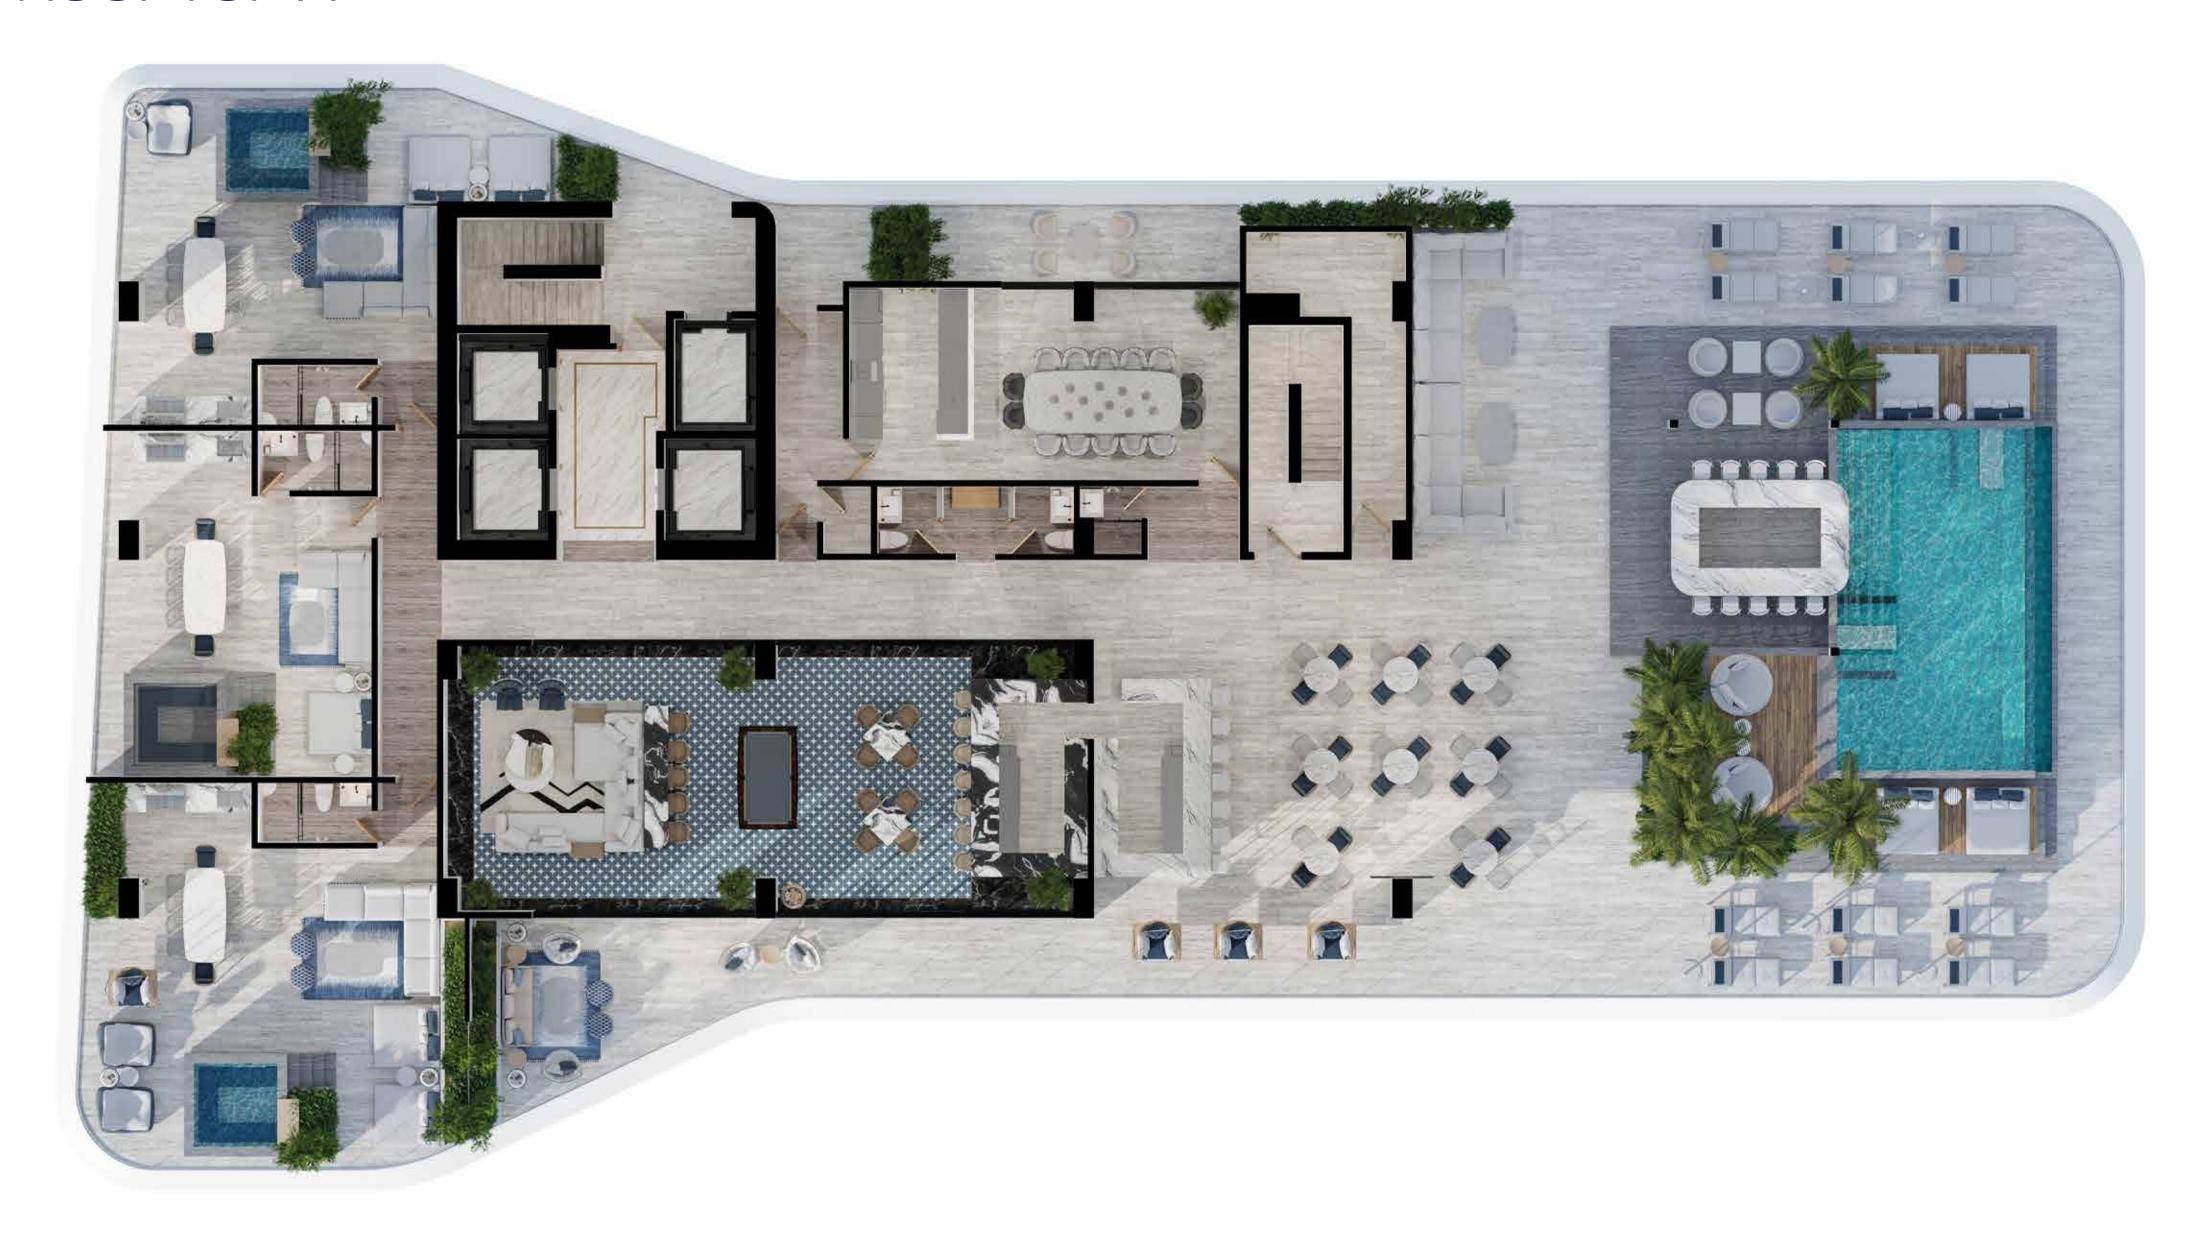

### MEZZANINE

- 1 Family Pool
- 2 Kids Pool
- 3 Splash Zone
- 4 Aqua Slide
- 5 Hammock Bay
- 6 Splash & Snack
- 7 Abundance Spa
- 8 Seashell Beauty
- Petanque

- 1 Kiddie Cutz
- 2 Barber Shop
- 3 Pet Zone
- 4 Sports Bar
- 5 Sport Center
- 6 Padel Court
- 7 Tenis Court
- 8 Activity Hub
- 9 Mini Golf

### TOWERS

#### TOWER A

- 10 Indoor Oasis
- 11 The Playground
- 12 Piano Bar
- 13 Lighthouse Bistro
- Marina Ballroom
- 15 Marina Deck
- 16 Cinema Lounge
- 17 Reef Rock Climbing
- 18 Arcade
- 19 Teens Club

#### TOWER B

- 20 Indoor Oasis
- 21 Compass Market
- 22 Coffee Corner
- 23 Co-Working
- Music Hall
- 25 Media Room
- 26 Kids Club
- 27 Restrooms
- 28 Nautical Power
- 29 Zen Studio
- 30 All Fitness