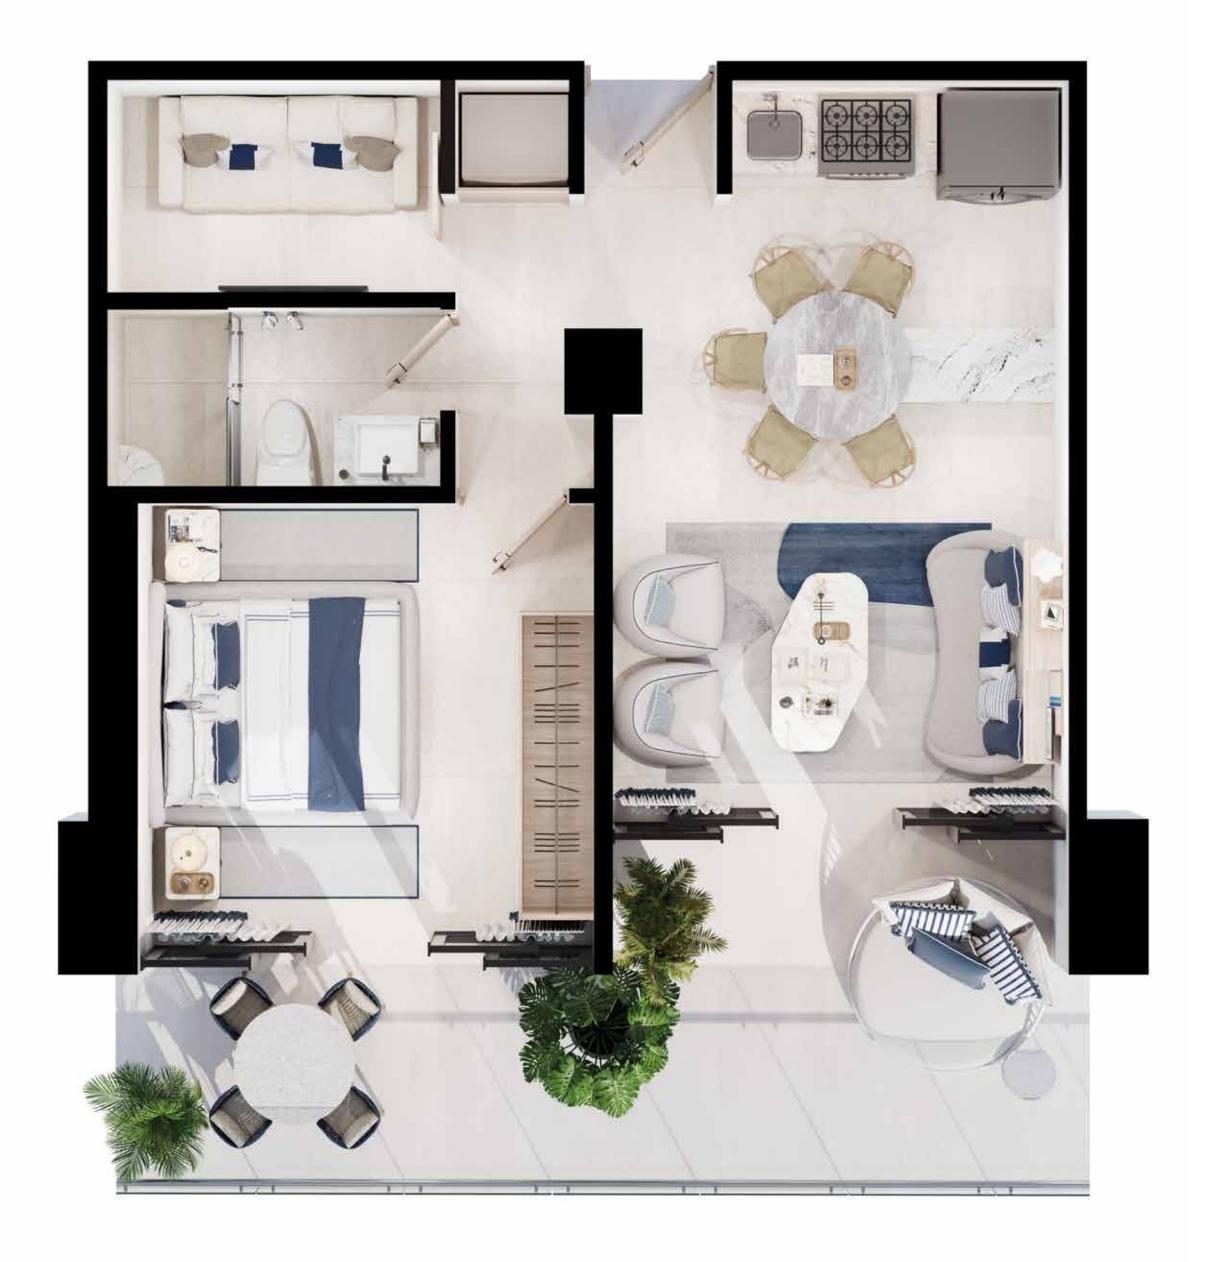

STARTING AT 71 m<sup>2</sup>

# SMALL PROTOTYPE 1

- Dining/Living Room
- Kitchen
- Laundry Room
- 1 Bedroom + Den

- 1 Full Bathroom
- \* Terrace
- 1 Parking Space

STARTING AT 71 m<sup>2</sup>