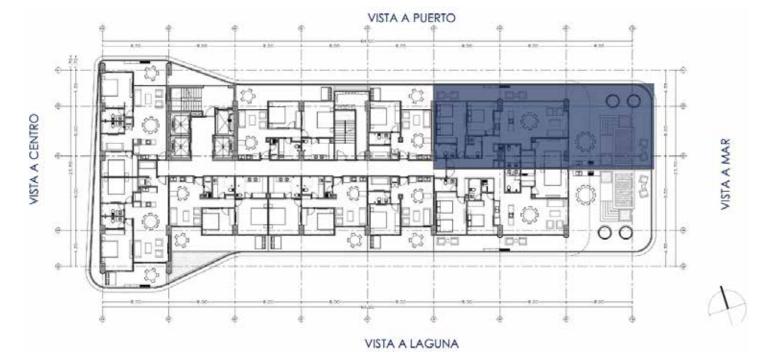

#### STARTING AT 95 m<sup>2</sup>

## OCEAN FRONT PROTOTYPE 1

## OCEAN FRONT PROTOTYPE 2