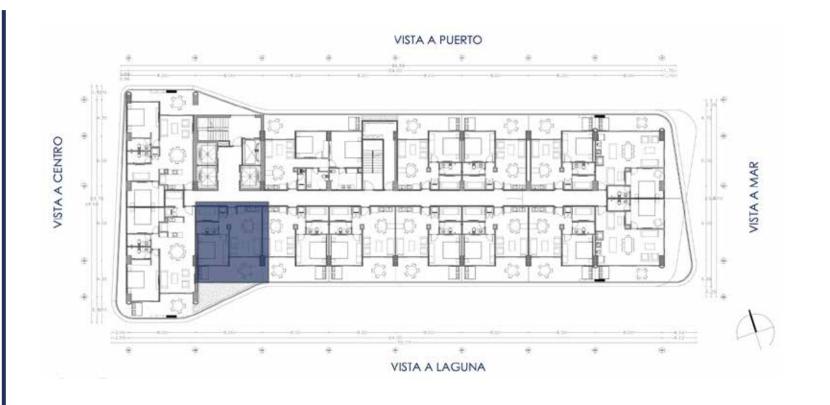

## LARGE PROTOTYPE 1

T.V. Room

2 Full Bathrooms

Private terrace

Kitchen

Living Room

Laundry Room

Dining Room

#### STARTING AT 112 m<sup>2</sup>