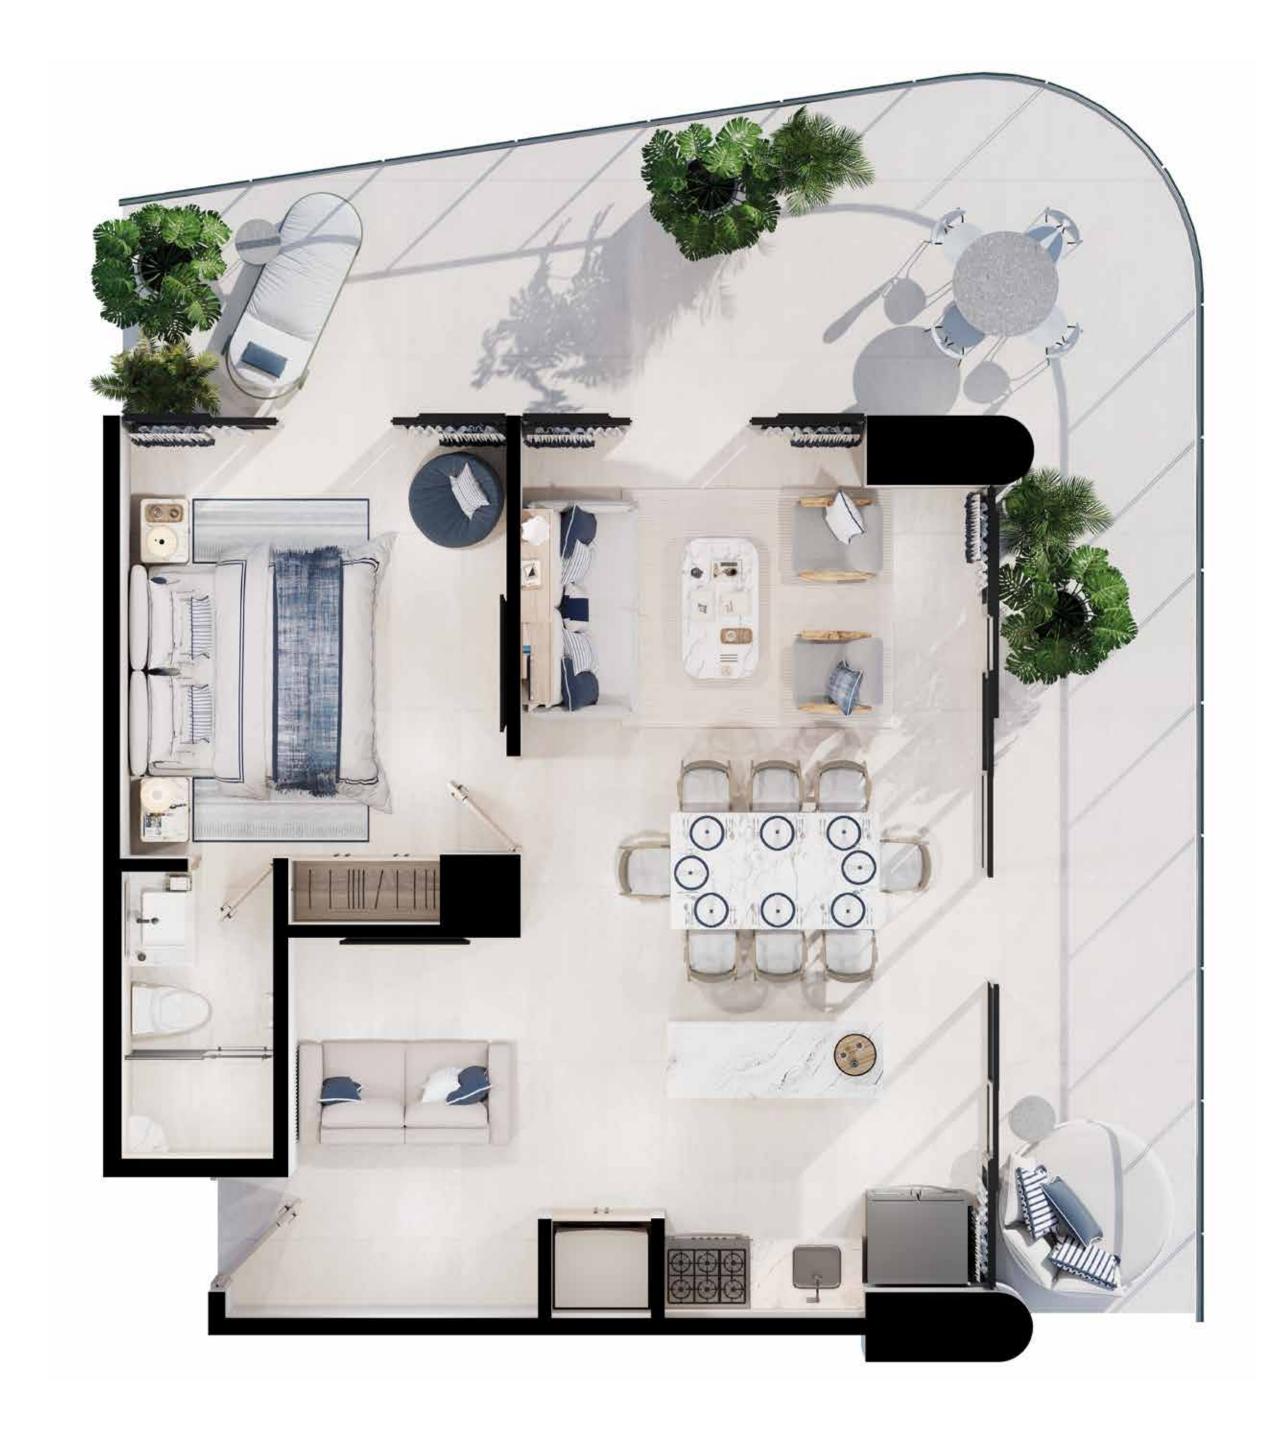

- Dining/Living Room
- Compare the second of the s
- Laundry Room
- 2 Bedroom

- 2 Full Bathrooms
- \* Terrace
- 2 Parking Spaces





STARTING AT 107 m<sup>2</sup>

# MEDIUM PROTOTYPE 2

- Dining/Living Room
- Kitchen
- Laundry Room
- 2 Bedrooms

- 2 Full Bathrooms
- \* Terrace
- 2 Parking Spaces





#### STARTING AT 112 m<sup>2</sup>

## LARGE PROTOTYPE 1





T.V. Room



2 Full Bathrooms



Private terrace



Kitchen



Living Room



Laundry Room



Dining Room





#### STARTING AT 112 m<sup>2</sup>

## LARGE PROTOTYPE 2





T.V. Room



2 Full Bathrooms



Private terrace





Living Room



Laundry Room



Dining Room





#### STARTING AT 205 m<sup>2</sup>

## OCEAN VIEW PROTOTYPE 1



















#### STARTING AT 95 m<sup>2</sup>

## OCEAN FRONT PROTOTYPE 1



















#### STARTING AT 95 m<sup>2</sup>

## OCEAN FRONT PROTOTYPE 2



















#### STARTING AT 259 m<sup>2</sup>

## PENT-HOUSE PROTOTYPE 1





T.V. Room



3 Full Bathrooms



Private terrace





Living Room



Laundry Room



Dining Room





#### STARTING AT 259 m<sup>2</sup>

## PENT-HOUSE PROTOTYPE 2





T.V. Room



3 Full Bathrooms



Private terrace



Kitche



Living Room



Laundry Room



Dining Room

## THE AMENITIES

A DAILY FIVE-STAR EXPERIENCE

### MORE THAN A PLACE TO SLEEP



Wellness



Fitness







Food & Pleasure





### MEZZANINE

- 1 Family Pool
- 2 Kids Pool
- 3 Splash Zone
- 4 Aqua Slide
- 5 Hammock Bay
- 6 Splash & Snack
- 7 Abundance Spa
- 8 Seashell Beauty
- Petanque

- 1 Kiddie Cutz
- 2 Barber Shop
- 3 Pet Zone
- 4 Sports Bar
- 5 Sport Center
- 6 P