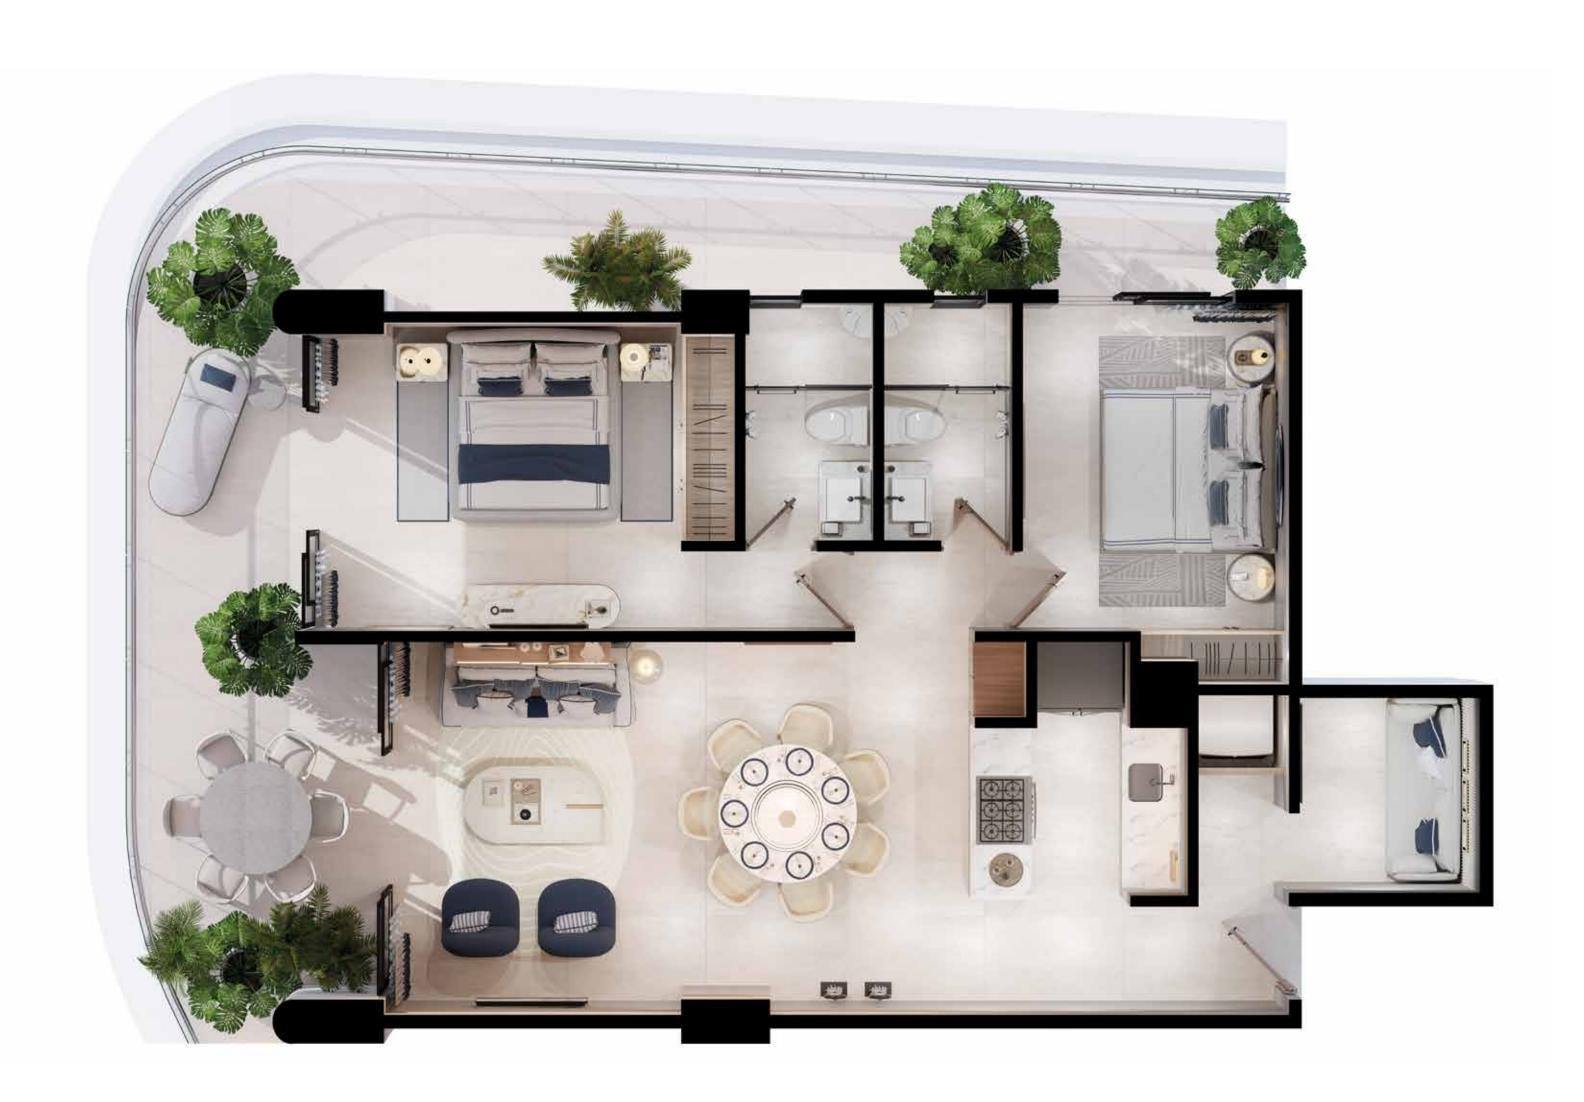

## LARGE PROTOTYPE 1

T.V. Room

2 Full Bathrooms

Private terrace

Kitchen

Living Room

Laundry Room

Dining Room

#### STARTING AT 112 m<sup>2</sup>