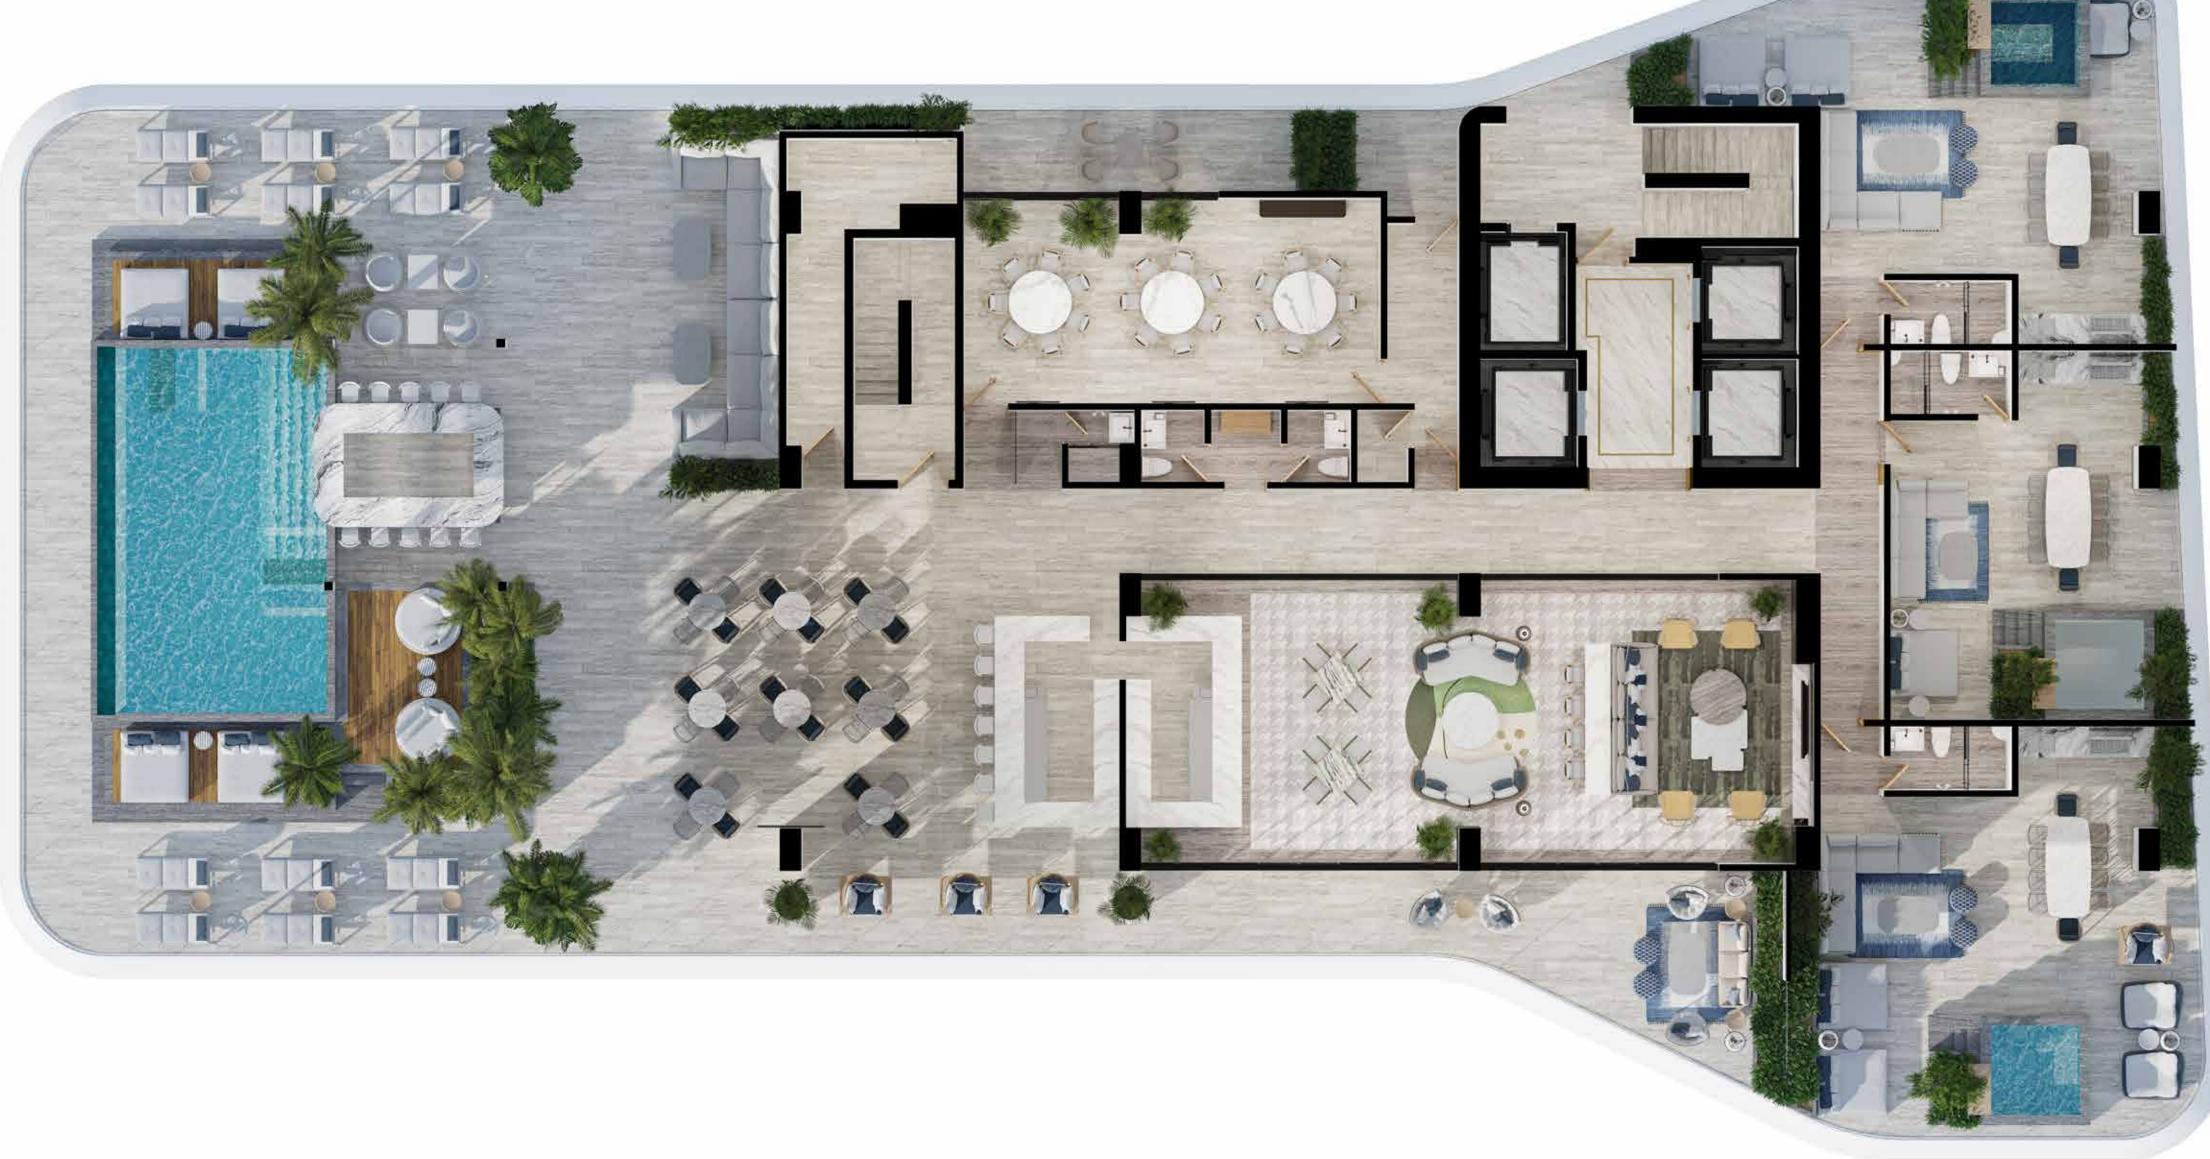

### MEZZANINE

- 1 Family Pool
- 2 Kids Pool
- 3 Splash Zone
- 4 Aqua Slide
- 5 Hammock Bay
- 6 Splash & Snack
- 7 Abundance Spa
- 8 Seashell Beauty
- Petanque

- 1 Kiddie Cutz
- 2 Barber Shop
- 3 Pet Zone
- 4 Sports Bar
- 5 Sport Center
- 6 Padel Court
- 7 Tenis Court
- 8 Activity Hub
- 9 Mini Golf

### TOWERS

#### TOWER A

- 10 Indoor Oasis
- 11 The Playground
- 12 Piano Bar
- 13 Lighthouse Bistro
- Marina Ballroom
- 15 Marina Deck
- 16 Cinema Lounge
- 17 Reef Rock Climbing
- 18 Arcade
- 19 Teens Club

#### TOWER B

- 20 Indoor Oasis
- 21 Compass Market
- 22 Coffee Corner
- 23 Co-Working
- Music Hall
- 25 Media Room
- 26 Kids Club
- 27 Restrooms
- 28 Nautical Power
- 29 Zen Studio
- 30 All Fitness